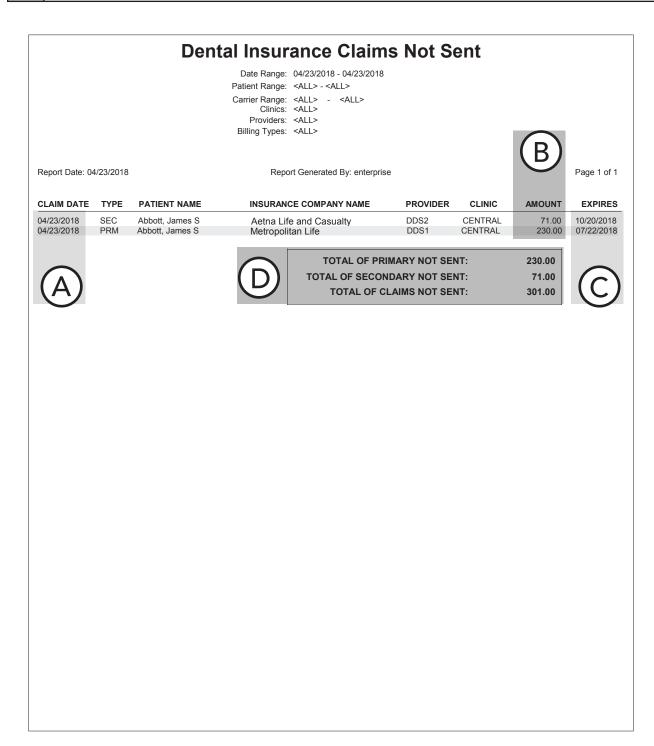

- **A.** Date/Time The date and time of the security right assignment or removal.
- **B.** Action Whether the user was added or removed.
- **C.** Changing User The user who made the change.
- **D. Original Value** Details of the record before being removed.
- E. New Value Details of the record after being added.

### **Billing Statement**

Billing statements provide guarantor's with a record of their financial transactions with the practice.

\$

Why: To keep patients informed of their financial standing

When: Monthly or semi-monthly

#### How do I generate billing statements?

In the Office Manager, from the **Reports** menu, click **Billing**. Or, for a specific family, in the Ledger, from the **Print** menu, click **Statement**. For additional details about running this report, see the "Billing statements" topic in the Office Manager and Ledger portions of the Dentrix Enterprise Help (from the **Help** menu of any module, click **Contents**).

#### What important information does the statement provide?

- **A.** Payment Slip The portion of the billing statement that can be cut off and returned with the payment.
- **B.** Financial Transactions The financial transactions posted to the guarantor's account since the previous billing statement.
- **C.** Financial Summary The guarantor's current balance, prior balance, and total of credits and charges applied during the current billing cycle.