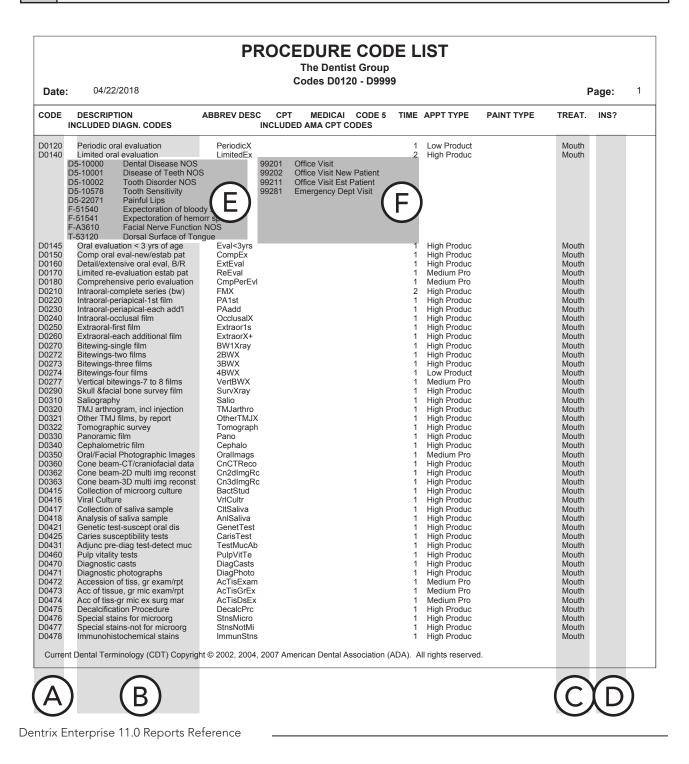

- **TH** The tooth number(s) associated with a procedure.
- **BT** Billing type.
- **C.** Grand Totals Information (Default) Regardless of the report options you select, the following information appears in the Grand Totals section:
  - Charges Billed to Insurance The total amount billed to insurance.
  - Average Prod Per Patient The average value of procedures per patient (the total charged for procedures divided by the total number of patients seen).
  - Average Chg Per Procedure The average charge per procedure (the total charged for procedures divided by the total number of procedures performed).
- **D. Fee Schedule Details** If you select **Compare to Fee Schedule** when setting options for this report, you can compare the actual total of charges with the estimated total, had all charges been applied using the selected fee schedule.
  - **Compared to [Fee Schedule]** The estimated total of charge,s had all procedures been billed using the selected fee schedule.
  - Net Difference The difference between the actual total and the estimated total. A negative value indicates that the practice would have lost revenue, had all procedures been billed using the selected fee schedule. A positive value indicates the office would have increased revenue.

**E. MTD and YTD Totals** – If you select **Include MTD and YTD Totals** when setting options for this report, the month-to-date and year-to-date totals appear on the report. You can use these totals to ensure the practice is on track to meet its production goals for the month and year. You can also use these totals to compare the current production levels with the previous month.

**Note**: MTD and YTD totals only appear when running the report by Entry Date.

- **F. Extended MTD Totals** If you select **Include Extended MTD Totals** when setting options for this report, the Avg Prod Per Patient and Avg Chg Per Procedure appears in the Month-to-date column. The Extended MTD Totals help you determine whether the current day's production average is higher or lower than the current month's average.
- **G. Provider Totals** If you select **Include Provider Totals** when setting options for this report, the transaction totals for each provider appear on the report. Providers can use this information to monitor their daily production.

## Day Sheet (Receipts) Report

The Receipts Day Sheet report lists receipts by payment type.

**Why:** To print a record of receipts each day, to review receipt totals for a date or date range, and to ensure receipt totals balance out over a variety of reports

When: Daily

|   |                                                                                                                                                                                                                                                                          |                                                                                         | Pagainta D                                                                                       | 21/                                                                                                 | Shoot                          |                    |                                                                                      |                                                                       |
|---|--------------------------------------------------------------------------------------------------------------------------------------------------------------------------------------------------------------------------------------------------------------------------|-----------------------------------------------------------------------------------------|--------------------------------------------------------------------------------------------------|-----------------------------------------------------------------------------------------------------|--------------------------------|--------------------|--------------------------------------------------------------------------------------|-----------------------------------------------------------------------|
|   |                                                                                                                                                                                                                                                                          | Г                                                                                       | Receipts D<br>04/22/2018 - 04/22/201<br>Clinics: <br Providers:<br>Billing Type:<br>Payment Type | 8 Pro<br>ALL><br><all><br/><all< th=""><th>cedure Date</th><th></th><th></th><th></th></all<></all> | cedure Date                    |                    |                                                                                      |                                                                       |
|   | Report Date: 04/22/2018                                                                                                                                                                                                                                                  |                                                                                         | Report Generated By                                                                              | : ente                                                                                              | rprise                         |                    |                                                                                      | Page 1 of                                                             |
|   | Entry Date Proc Date                                                                                                                                                                                                                                                     | Patient Name                                                                            | Chart                                                                                            | вт                                                                                                  | Provider                       | Clinic             | Operator ID                                                                          | Amoun                                                                 |
| ) | Check Payment - Than           04/22/2018         04/22/2018           04/22/2018         04/22/2018           QUANTITY: 2         2                                                                                                                                     | <b>Ik You</b><br>Abbott, Patricia <family><br/>Crosby, Brent <family></family></family> | ABB102                                                                                           | 2                                                                                                   | <multiple><br/>DDS1</multiple> | CENTRAL<br>CENTRAL | ENTERPRISE<br>ENTERPRISE<br><b>TOT</b> /                                             |                                                                       |
| ) | Grand Totals<br>QUANTITY: 2                                                                                                                                                                                                                                              |                                                                                         | AVERAGE: -74.                                                                                    | 00                                                                                                  |                                |                    | ΤΟΤΑΙ                                                                                | L: -148.00                                                            |
| _ |                                                                                                                                                                                                                                                                          |                                                                                         |                                                                                                  |                                                                                                     |                                |                    |                                                                                      |                                                                       |
| ) | Provider: DDS1<br>Clinic: CENTRAL<br>Check Payment - Tha<br>04/22/2018 04/22/2018<br>QUANTITY: 1                                                                                                                                                                         |                                                                                         | AVERAGE: -23.00                                                                                  |                                                                                                     | DDS1                           | CENTRAL            |                                                                                      | AL: -23.00                                                            |
| ) | Clinic: CENTRAL<br>Check Payment - Tha<br>04/22/2018 04/22/2018                                                                                                                                                                                                          |                                                                                         | AVERAGE: -23.00<br>AVERAGE: -23.00<br>AVERAGE: -23.00                                            | )                                                                                                   | DDS1                           | CENTRAL            |                                                                                      | AL: -23.0<br>AL: -23.0                                                |
|   | Clinic: CENTRAL<br>Check Payment - Tha<br>04/22/2018 04/22/2018<br>QUANTITY: 1<br>QUANTITY: 1<br>QUANTITY: 1<br>Clinic: CENTRAL<br>Provider: DDS1<br>Check Payment - Tha<br>04/22/2018 04/22/2018<br>QUANTITY: 1<br>QUANTITY: 1<br>Provider: DDS2                        | 3 Larson, Bill <family></family>                                                        | AVERAGE: -23.00                                                                                  | )<br>)<br><br>1                                                                                     | DDS1                           | CENTRAL            | TOT<br>CLINIC TOT<br>PROVIDER TOT                                                    | AL: -23.00<br>AL: -23.00<br>AL: -23.00<br>                            |
|   | Clinic: CENTRAL<br>Check Payment - Tha<br>04/22/2018 04/22/2018<br>QUANTITY: 1<br>QUANTITY: 1<br>QUANTITY: 1<br>Clinic: CENTRAL<br>Provider: DDS1<br>Check Payment - Tha<br>04/22/2018 04/22/2018<br>QUANTITY: 1<br>QUANTITY: 1<br>Provider: DDS2<br>Check Payment - Tha | 3 Larson, Bill <family></family>                                                        | AVERAGE: -23.00                                                                                  | )<br>)<br><br>1                                                                                     |                                |                    | TOT<br>CLINIC TOT<br>PROVIDER TOT<br>ENTERPRISE<br>TOT<br>PROVIDER TOT<br>ENTERPRISE | -23.00<br>-23.00<br>-AL: -23.00<br>-AL: -23.00<br>-7.20<br>TAL: -7.20 |