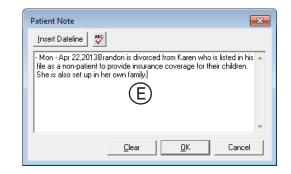

|  |  |  |  |  |  |  |

**C.** Appointment Notes – The notes attached to a patient's appointment. Appointment notes are found in the Appointment Information dialog box, which can be accessed by double-clicking an appointment in the Appointment Book.

**D. Medical Alerts** – The medical alerts/problems, medications/prescriptions, and allergies that are attached to a patient. Medical alerts are found in the **Medical Alerts** dialog box, which can be accessed by selecting a patient in the Family File and then double-clicking the Medical Alerts block.



E. Patient Notes – The notes attached to a patient. Patient notes are found in the Patient Note dialog box, which can be accessed by selecting a patient in the Family File and then double-clicking the Patient Notes block.



F. Continuing Care Notes – The notes attached to a patient's continuing care type. Continuing care notes are found in the Edit Continuing Care dialog box, which can be accessed by selecting a patient in the Family File, double-clicking the Continuing Care block, and then double-clicking a continuing care type.

| Edit Continuing Car   | e - (Abbott, James S)          | inne -                                | ×   |
|-----------------------|--------------------------------|---------------------------------------|-----|
| Туре:                 | Description:                   |                                       |     |
| PROPHY                | Periodic cleaning and          | x-rays                                |     |
| Date Set:             | Scheduled Appt.:               | Motiva