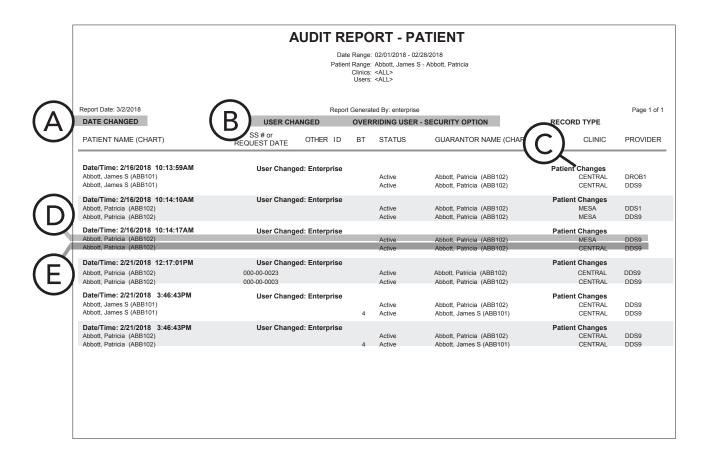

action was performed, such as a module was accessed or a C-CDA document was exported.
- **F.** Data Accessed The module or area of Dentrix Enterprise that was accessed.
- **G.** Original Value Details of the record in its original state.
- **H.** New Value Details of the record after the change.

 $\mathcal{C}$ 

### **Audit Report - Patients**

The Audit - Patients Report lists when patient information and medical consultations notes were created, altered, and deleted during the specified date range.

**Why:** To ensure that patient information is being changed in accordance with the desired security restrictions for each user, and to inform the doctor, office manager, and business owner of any situations so that appropriate action can be taken if necessary

When: Monthly and as needed



#### How do I run the Audit Report - Patients?

From the DXOne Reporting module, select **Audit**, and then double-click **Audit - Patients**. For additional details about running this report, see the "Audit - Patients Report" topic in the DXOne Reporting portion of the Dentrix Enterprise Help (from the **Help** menu of any module, click **Contents**).

#### What important information does this report provide?

This report tracks when changes have been made to the patient information, which can be accessed by double-clicking the **Patient Information** block in the Family File, and to medical consultations notes, which can be accessed by clicking the **Medical Consultations** button in the Family File.

- **A.** Date/Time The date and time of the change.
- **B.** Changing Users The user