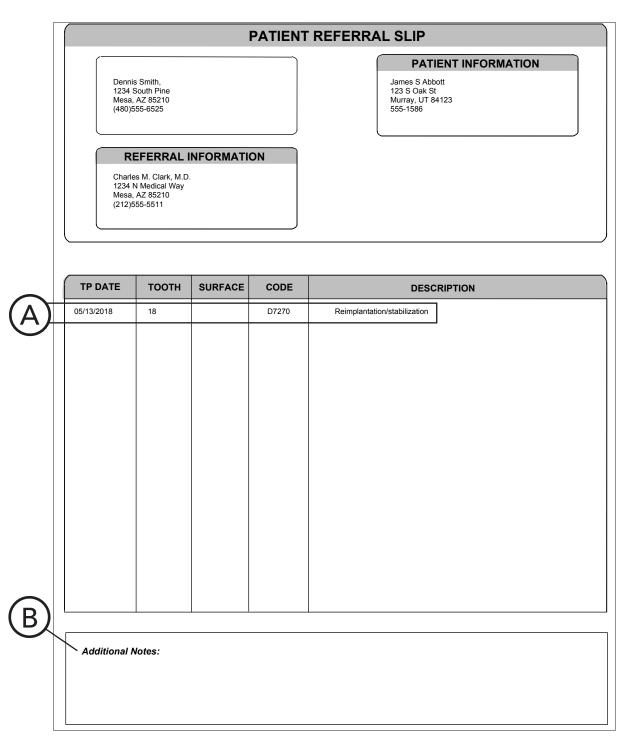

| From: <all> &gt;&gt;</all>   |
| To: 05/16/2013                 | To: <all></all>              |
| Select Pro <u>v</u> ider       | Select Billing Type          |
| From: <all> &gt;&gt;</all>     | From: <all> &gt;&gt;</all>   |
| To: <all></all>                | To: <all></all>              |
| Additional Notes               |                              |
| F                              | $\mathbf{\hat{D}}$           |
|                                | OK Cancel                    |

### **Referral Slip**

The Referral Slip allows you to provide patient referral information to other doctors.



To provide specialists with referral information

**When:** After entering a referral in Dentrix Enterprise and before a patient leaves your office after being referred to a specialist



### How do I run the Referral Slip?

In the Patient Chart, from the **File** menu, point to **Print Referral**, and then click **Referral Slip**. For additional details about running this report, see the "Printing a referral slip" topic in the Patient Chart portion of the Dentrix Enterprise Help (from the **Help** menu of any module, click **Contents**).

### What important information does this report provide?

- **A. Procedures** The procedures that have been completed within the specified date range are listed.
- **B.** Custom Note The note that was entered in the Additional Notes field when setting up the options to run this report.

## **Referred By Doctor/Other Report**

referral source, and to maintain professional relations

The Referred By Doctor/Other report displays patients t