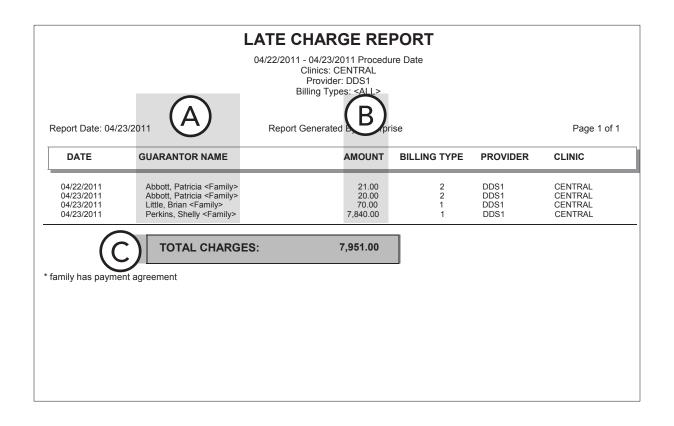

ppear at the end of the report. The following totals appear, according to the information you choose to include when setting options for this report:
  - Total Claims Sent & Received The number of claims sent and received.
  - Insured Charges The number and dollar amount of charges billed to insurance.
  - **Total Insurance & Patient Payments** The number and dollar amount of insurance payments and patient payments.
  - **Total Credit & Charge Adjustments** The number and dollar amount of credit and charge adjustments.

\$

### Late Charge Report

The Late Charge Report lists the late charges the practice has issued for a selected date or date range.

**Why:** To keep a record of the late charges the practice issues each month, and to ensure late charges are not duplicated

When: Monthly



|    | DATE          | GUARANTOR NAME                     | AMOUNT   | BILLING TYPE | PROVIDER | CLINIC  |
|----|---------------|------------------------------------|----------|--------------|----------|---------|
|    | rovider: DDS1 |                                    | 7,951.00 |              |          |         |
| )) | Clinic: CENTR | AL                                 | 7,951.00 |              |          |         |
|    | 04/22/2011    | Abbott, Patricia <family></family> | 21.00    | 2            | DDS1     | CENTRAL |
|    | 04/23/2011    | Abbott, Patricia <family></family> | 20.00    | 2            | DDS1     | CENTRAL |
|    | 04/23/2011    | Little, Brian <family></family>    | 70.00    | 1            | DDS1     | CENTRAL |
|    | 04/23/2011    | Perkins, Shelly <family></