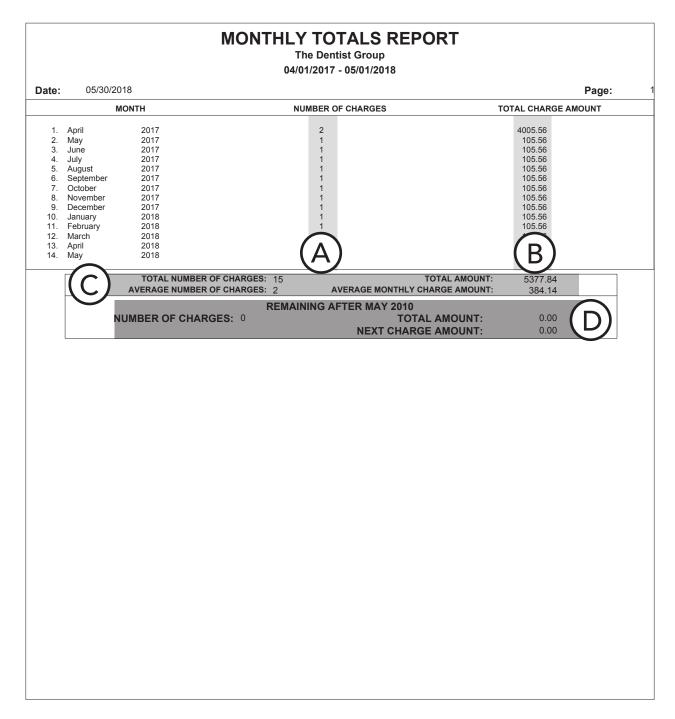

- **A.** Date/Time The date and time of the security right assignment or removal.
- **B.** Action Whether the right was added or removed.
- **C.** Changing User The user who made the change.
- **D.** Original Value Details of the record before being removed.
- E. New Value Details of the record after being added.

# Audit Rights Report - Assigned to Groups

The Audit Rights - Assigned to Groups Report lists security rights that were granted to or removed from user groups during the specified date range.

Why: To ensure that security rights are being assigned in accordance with the desired security restrictions for each user group, and to inform the doctor, office manager, and business owner of any situations so that appropriate action can be taken if necessary

When: Monthly and as needed

 $\mathcal{O}$ 

|   |                     |         | Audit Righ   | ts - Assigned to Gro                                                                           | oups                                  |             |
|---|---------------------|---------|--------------|------------------------------------------------------------------------------------------------|---------------------------------------|-------------|
|   |                     |         |              | ate Range: 1/1/2017 - 12/12/2017<br>Group Names: <all><br/>Isers who made change: DSMITH</all> |                                       |             |
|   |                     | $\sim$  | Display I    | Date Changed value in: Logged on Clinic                                                        |                                       |             |
| ( | A)te: 12/12/2017    | B)(C    | )            | Report Generated By: DSMITH                                                                    |                                       | Page 1 of 2 |
|   | DATE CHANGED        | ACTION  | USER CHANGED | OLD GROUP NAME                                                                                 | OLD SECURITY RIGHT                    | - 1         |
|   |                     |         |              | NEW GROUP NAME                                                                                 | NEW SECURITY RIGHT                    |             |
| U | 1/31/2017 4:12:25PM | Removed | DSMITH       | Doctors                                                                                        | Password, Multi-Clinics               |             |
|   | 1/31/2017 4:12:25PM | Removed | DSMITH       | Doctors                                                                                        | Chart, Open                           |             |
|   | 1/31/2017 4:13:40PM | Added   | DSMITH       |                                                                                                |                                       |             |
| E | 2/20/2017 151 02014 |         | 50 MTH       | Doctors                                                                                        | Chart, Open                           |             |
|   | 3/20/2017 4:51:03PM | Added   | DSMITH       | Doctors                                                                                        | My Clinics, View                      |             |
|   | 3/20/2017 4:51:03PM | Added   | DSMITH       | Destaur                                                                                        |                                       |             |
|   | 3/20/2017 4:51:03PM | Added   | DSMITH       | Doctors                                                                                        | My Clinics, Select Provider           |             |
|   | 3/20/2017 4:51:03PM | Added   | DSMITH       | Doctors                                                                                        | My Clinics, View                      |             |
|   | 3/20/2017 4:51:03PM | Added   | DSMITH       | Doctors                                                                                        | My Clinics, View                      |             |
|   |                     |         |              | Doctors                                                                                        | Security Rights Setup, View All Users |             |
|   | 3/20/2017 4:51:32PM | Removed | DSMITH       | Admins                                                                                         | Password, Multi-Clinics               |             |
|   | 3/20/2017 4:51:32PM | Added   | DSMITH       | Admins                                                                                         | My Clinics, View                      |             |
|   | 3/20/2017 4:51:32PM | Added   | DSMITH       |                                                                                                |                                       |             |
|   |                     |         |              | Admins                                                                                         | My Clinics, Select Provider           |             |
|   | 3/20/2017 4:51:32PM | Added   | DSMITH       | Admins                                                                                         | My Clinics, View                      |             |
|   | 3/20/2017 4:51:32PM | Added   | DSMITH       | Admins                                                                                         |                                       |             |
|   | 3/20/2017 4:51:32PM | Added   | DSMITH       | Admins                                                                                         | My Clinics, View                      |             |
|   |                     |         |              | Admins                                                                                         | Security Rights Setup, View All Users |             |
|   | 3/20/2017 4:51:42PM | Removed | DSMITH       | Billing                                                                                        | Password, Multi-Clinics               |             |
|   | 3/20/2017 4:51:42PM | Added   | DSMITH       | Billing                                                                                        | My Clinics, View                      |             |
|   | 3/20/2017 4:51:42PM | Added   | DSMITH       | Billing                                                                                        | My Clinics, Select Provider           |             |
|   | 3/20/2017 4:51:42PM | Added   | DSMITH       |                                                                                                | wy clinics, select i tovider          |             |

## How do I run the Audit Rights Report - Assigned to Groups?

From the DXOne Reporting module, select **Audit**, and then double-click **Audit Rights - Assigned to Groups**. For additional details about running this report, see the "Audit Rights - Assigned to Groups Report" topic in the DXOne Reporting portion of the Dentrix Enterprise Help (from the **Help** menu of any module, click **Contents**).