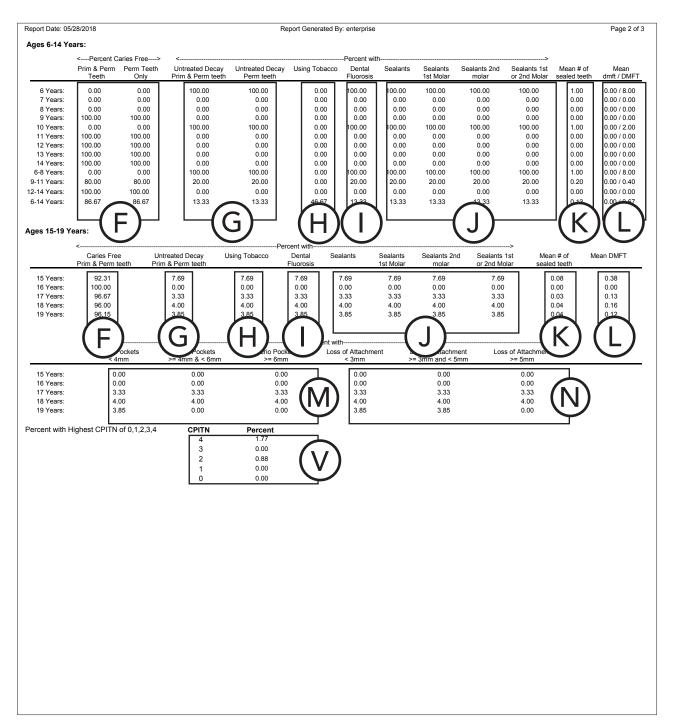

n any of the maxillary incisors (or the total number of patients in the age group with a dmft greater than or equal to 6) divided by the number of patients in the age group.
- **E.** dmfs > 0 The percent of patients in the age group with a dmfs that is greater than 0.
- **F. Caries Free** The percent of patients of each given age (or in each given age range) without caries. To be considered caries free, a patient cannot have any of the following conditions or codes posted in the Chart:
  - Caries conditions 15104, 15105, 15106, or 15107.
  - Missing teeth conditions 15100 or 15101.
  - Procedure codes D2000 D4276, D4910, D4999, D6000 D6079, D6100, D6199 D7259, or D7999.

## An explanation of the next page of the report begins on page 56.

Caries Prevalence and Periodontal Index Report 55



Page 2

#### Age Group 6 - 14 Years

The data for each of the following statistics is listed by individual ages and age ranges:

- F. Caries Free The percent of patients of each given age (or in each given age range) without caries. This statistic is broken down by primary and permanent teeth and permanent teeth only. To be considered caries free, a patient cannot have any of the following conditions or codes posted in the Chart:
  - Caries conditions 15104, 15105, 15106, or 15107.
  - Missing teeth conditions 15100 or 15101.
  - Procedure codes D2000 D4276, D4910, D4999, D6000 D6079, D6100, D6199 D7259, or D7999.
- **G. Untreated Decay** The percent of patients of each given age (or in each given age range) with untreated decay. An untreated caries is any caries condition code (15104, 1