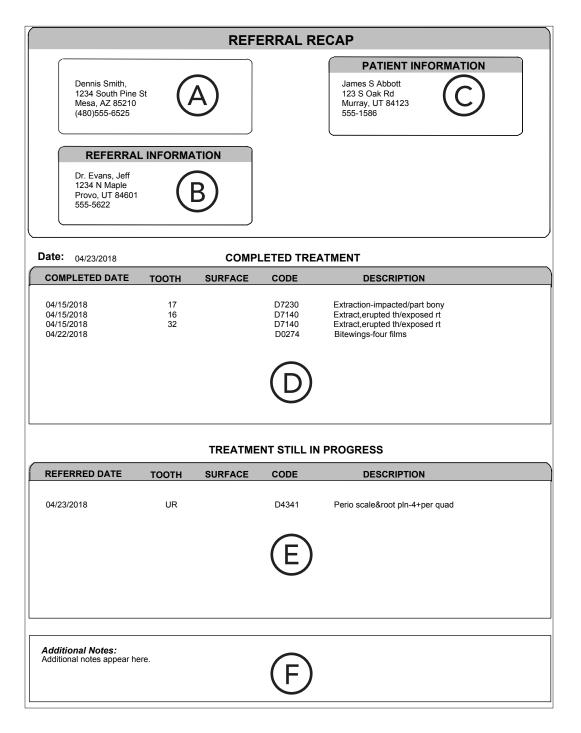

from the referral source listed (the total number of patients divided by the number of patients for the given referral source).
- **Percent of Production** The production total divided by the combined production total.
- **B.** Total The totals for all referral sources.
- **C.** Clinic Totals The number of patients, total production, and average production per patient for each clinic.
- **D. Total Production** The total number of patients, total production, and average production per patient for all clinics on the report.

### **Referral Recap Report**

The Referral Recap report lists the work completed and/or treatment planned for patients referred to your practice.



Why: To inform the referring doctor of the work completed/planned as a result of the referral

When: Monthly or weekly



### How do I run the Referral Recap Report?

- In the Office Manager, from the **Reports** menu, point to **Ledger**, and then click **Referral Recap**.
- In the Patient Chart, from the File menu, click Print Referral.
- In the Ledger, from the **Print** menu, click **Referral Recap**.

For additional details about running this report, see the "Referral Recap Report," "Printing the Referral Recap Report," and "Walkout statements" topics in the Dentrix Enterprise Help (from the **Help** menu of any module, click **Contents**).

#### What important information does this report provide?

- **A. Provider** The provider associated with the referral.
- B. Referring Doctor The referring doctor.
- C. Patient The referred patient.
- **D.** Completed Procedures All procedures completed as a result