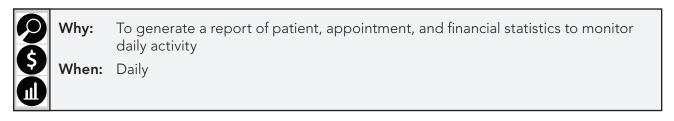

# **Adjustment Summary Report**

The Adjustment Summary Report displays adjustment totals by adjustment type.

**Why:** To assist in preparing tax documents (to view charity care and other tax deductible totals), and to view the amount of bad debt written off

When: Yearly and quarterly

|                                                                                                              | Adjustment                                                                             | Summary                                             |                                                 |                                                   |
|--------------------------------------------------------------------------------------------------------------|----------------------------------------------------------------------------------------|-----------------------------------------------------|-------------------------------------------------|---------------------------------------------------|
|                                                                                                              | 01/01/2018 - 04/05/201<br>Clinics: <br Providers: ·<br>Billing Type:<br>Adjustment Typ | ALL><br><all><br/>: <all></all></all>               |                                                 |                                                   |
| Report Date: 04/05/2018                                                                                      | Report Generated By                                                                    | y: enterprise                                       |                                                 | Page 1 of 1                                       |
| Description                                                                                                  | Quantity                                                                               | Total                                               | Average                                         | Percent                                           |
| +Debit Adjustment<br>-Credit Adjustment<br>-Professional Discount<br>Finance Charge<br>Late Charge           | 2 2 4 3                                                                                | 100.00<br>-75.00<br>-70.00<br>332.00<br>7,954.00    | 50.00<br>-37.50<br>-17.50<br>110.67<br>1,997 75 | 100.00%<br>51.72%<br>48.28%<br>100.00%<br>100.00% |
| Grand Totals                                                                                                 | $(\mathbf{A})$                                                                         | U                                                   | $\mathbf{C}$                                    | U                                                 |
| Total Credit Adjustments<br>Total Debit Adjustments<br>Total Finance Charges<br>Total Late Charges<br>Totals | 6<br>2<br>3<br>4<br>15                                                                 | -145.00<br>100.00<br>332.00<br>7,951.00<br>8,238.00 | -24.17<br>50.00<br>110.67<br>1,987.75<br>549.20 | E                                                 |
|                                                                                                              |                                                                                        |                                                     |                                                 |                                                   |
|                                                                                                              |                                                                                        |                                                     |                                                 |                                                   |
|                                                                                                              |                                                                                        |                                                     |                                                 |                                                   |
|                                                                                                              |                                                                                        |                                                     |                                                 |                                                   |
|                                                                                                              |                                                                                        |                                                     |                                                 |                                                   |
|                                                                                                              |                                                                                        |                                                     |                                                 |                                                   |
|                                                                                                              |                                                                                        |                                                     |                                                 |                                                   |

### How do I run the Adjustment Summary Report?

From the DXOne Reporting module, select **Analysis**, and then double-click **Adjustment Summary**. For additional details about running this report, see the "Adjustment Summary Report" topic in the DXOne Reporting portion of the Dentrix Enterprise Help (from the **Help** menu of any module, click **Contents**).

### What important information does this report provide?

- **A. Quantity** The number of adjustments posted.
- **B.** Total The total dollar amount of adjustments.
- C. Average The average dollar amount of adjustments (Total / Quantity).
- **D. Percent** The adjustment total divided by the combined total of all adjustments in the same category.

Note: There are four adjustment categories: credit adjustments, debit adjustments, finance charges, and late charges.

**E. Grand Totals** – The Grand Totals section includes the quantity, total, and average for all the credit adjustments, debit adjustments, finance charges, late charges, and totals (of all adjustments) on the report.