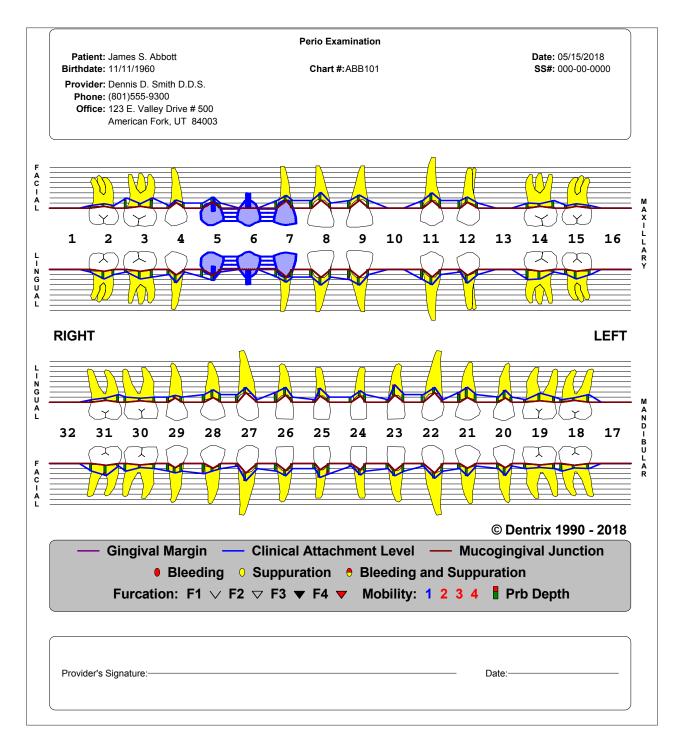

e exams you want to compare, from the **Options** menu in the Perio Chart, click **Exam Comparison**. This report displays the following changes since the previous perio exam:

- Probing Depths are presented in a data chart.
- Gingival Margins are presented in a data or graphical chart.
- Clinical Attachment Levels are presented in a data or graphical chart.
- Mobility is presented in a data chart.
- Furcation Involvement is presented in a data chart.

Note: A legend is provided below the chart.

# Perio - Graphic Chart Report

The Perio - Graphic Chart Report is a graphical representation of all periodontal data collected during a periodontal examination.

8

Why: To provide a patient with the results of his or her periodontal examWhen: After completing a periodontal exam, and as needed



### How do I run the Perio - Graphic Chart Report?

From the Perio Chart, from the **File** menu, click **Print**. For additional details about running this report, see the "Printing Perio Chart reports" topic in the Perio Chart portion of the Dentrix Enterprise Help (from the **Help** menu of any module, click **Contents**).

**Note**: This report prints in a landscape format.

### What important information does this report provide?

This report contains the following perio exam results:

- Probing Depth
- Bleeding/Suppuration
- Gingival Margin
- Clinical Attachment Level
- Mucogingival Junction
- Mobility
- Furcation Grade

Note: A legend is provided below the chart.

## Perio - Pocket Depths Only Report

The Perio - Pocket Depths Only Report is a table of the pocket depths recorded d