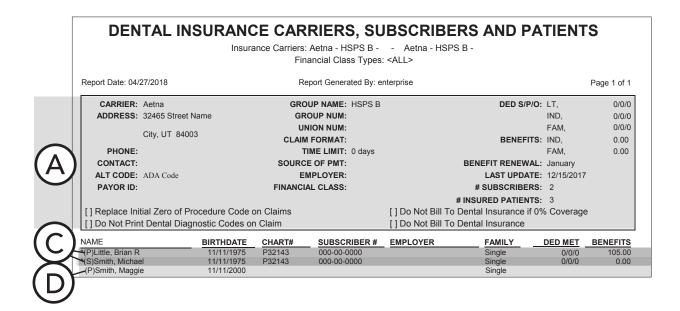

- **A.** Date/Time The date and time of the security right assignment or removal.
- **B.** Action Whether the right was added or removed.
- **C.** Changing User The user who made the change.
- **D.** Original Value Details of the record before being removed.
- E. New Value Details of the record after being added.

 $\bigcirc$ 

## **Audit Rights Report - Group Names**

The Audit Rights - Group Names Report lists new, deleted, and renamed user groups during the specified date range.

**Why:** To ensure that security user groups are being managed in accordance with the desired policies, and to inform the doctor, office manager, and business owner of any situations so that appropriate action can be taken if necessary

When: Monthly and as needed

#### How do I run the Audit Rights Report - Group Names?

From the DXOne Reporting module, select **Audit**, and then double-click **Audit Rights - Group Names**. For additional details about running this report, see the "Audit Rights - Group Names Report" topic in the DXOne Reporting portion of the Dentrix Enterprise Help (from the **Help** menu of any module, click **Contents**).