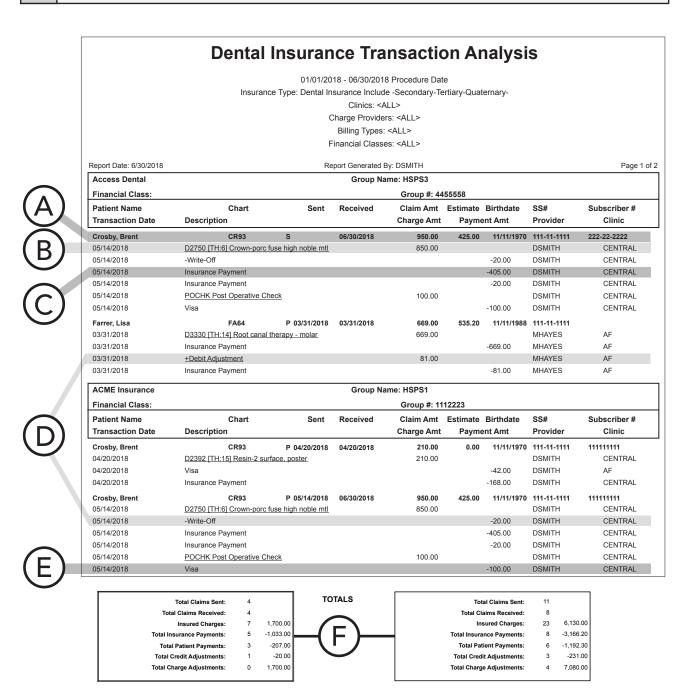

| Cancel                                                            |

### Insurance Transaction Analysis Report

The Insurance Transaction Analysis Report displays charges (claims) and payments posted for a selected date range. Charges and payments are grouped by insurance carrier.

**Why:** To view the claims and payment issued for a selected date range for an insurance carrier, and to view the total value of claims posted for all insurance carriers

When: As needed

\$



### How do I run the Insurance Transaction Analysis Report?

From the DXOne Reporting module, select **Analysis**, and then double-click **Insurance Transaction Analysis**. For additional details about running this report, see the "Insurance Transaction Analysis Report" topic in the DXOne Reporting portion of the Dentrix Enterprise Help (from the **Help** menu of any module, click **Contents**).

### What important information does this report provide?

#### A. Claim Details

**Note**: If a patient has multiple claims posted during the date range of the report, each claim appears separately.

• **Sent** – The date the claim was posted.

**Note**: If a report is filtered by procedure date, the sent date can fall outside the date range of the report.

• **Received** – The date a payment wa