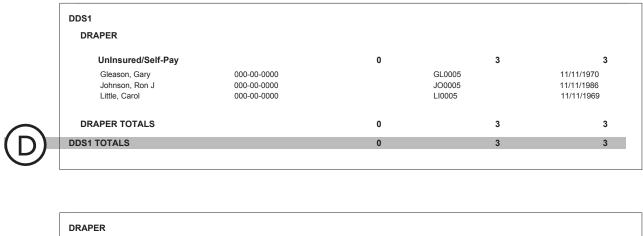

|                             |                            |
| (C)        | GRAND TOTALS                          |                            | 0                                                                                                                                                                                         | 4                           | 4                          |
|            |                                       |                            |                                                                                                                                                                                           |                             |                            |



|          | DRAPER                                           |                                           |   |                            |                                        |
|----------|--------------------------------------------------|-------------------------------------------|---|----------------------------|----------------------------------------|
|          | DDS1                                             |                                           |   |                            |                                        |
|          | UnInsured/Self-Pay                               |                                           | 0 | 3                          | 3                                      |
|          | Gleason, Gary<br>Johnson, Ron J<br>Little, Carol | 000-00