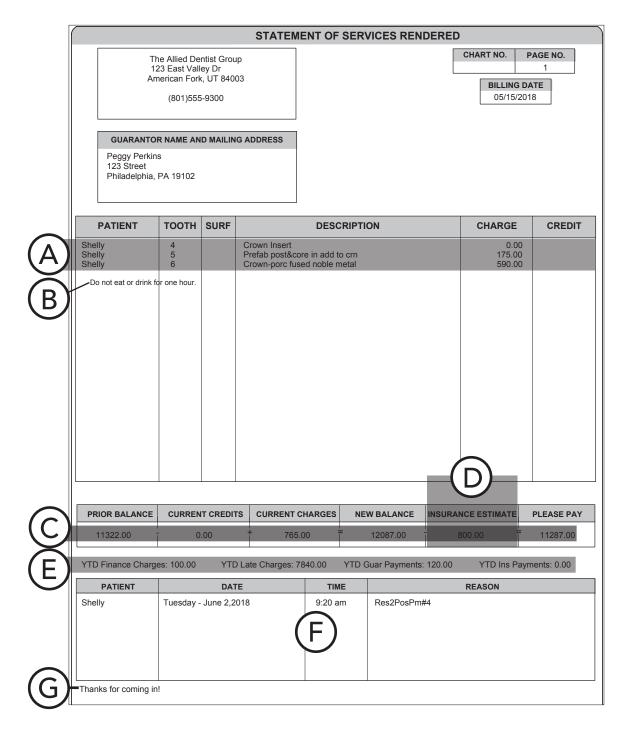

Why: To review production totals and compare provider and/or clinic totalsWhen: Monthly

|                      |                             |               | An                                    | -                                                 | Summa<br>1/2018 - 05/01/2<br>Clinics: CEN<br>Providers: D<br>Billing Type: | 018 Entry Date<br>TRAL<br>DDS1                   | andard                                              |                             |                                             |                   |              |
|----------------------|-----------------------------|---------------|---------------------------------------|---------------------------------------------------|----------------------------------------------------------------------------|--------------------------------------------------|-----------------------------------------------------|-----------------------------|---------------------------------------------|-------------------|--------------|
| Report Date: 05/01   | 1/2018                      |               |                                       | Re                                                | port Generated By:                                                         | enterprise                                       |                                                     |                             |                                             |                   | Page 1 of    |
| Beginning<br>Balance | Charges<br>Billed<br>to Ins | Charge<br>Adj | Finance<br>Charges<br>Late<br>Charges | Debit Initial<br>Balances<br>Debit<br>Special Adj | Applied<br>Payments                                                        | Applied Ins<br>Payments<br>Credit<br>Special Adj | Applied<br>Credit Adj<br>Credit<br>Initial Balances | Pats<br>Seen<br>New<br>Pats | Avg Prod<br>Per Pat<br>Avg Chrg<br>Per Proc | Ending<br>Balance | Net<br>Chang |
|                      |                             |               |                                       |                                                   |                                                                            |                                                  |                                                     |                             |                                             |                   |              |
| GRAND TOT            | TALS                        |               |                                       |                                                   |                                                                            |                                                  |                                                     |                             |                                             |                   |              |
| <b>GRAND TO</b>      | 1,011.00<br>425.00          | 10.00         | 22.00<br>21.00                        | 0.00<br>0.00                                      | -30.00                                                                     | -105.00<br>0.00                                  | -10.00<br>0.00                                      | 8<br>2                      | 126.38<br>48.14                             | 1,389.00          | 91           |

|          | Analysis Summary - Standard<br>05/01/2018 - 05/01/2018 Entry Date<br>Clinics: CENTRAL<br>Providers: DDS1<br>Billing Type: <all></all> |                             |               |                                       |                                                   |                     |                                                  |                                                     |                             |                                             |                   |               |
|----------|---------------------------------------------------------------------------------------------------------------------------------------|-----------------------------|---------------|---------------------------------------|---------------------------------------------------|---------------------|--------------------------------------------------|-----------------------------------------------------|-----------------------------|---------------------------------------------|-------------------|---------------|
|          | Report Date: 05/01/                                                                                                                   | 2018                        |               |                                       | Re                                                | port Generated By:  | enterprise                                       |                                                     |                             |                                             |                   | Page 1 of 1   |
|          | Beginning<br>Balance                                                                                                                  | Charges<br>Billed<br>to Ins | Charge<br>Adj | Finance<br>Charges<br>Late<br>Charges | Debit Initial<br>Balances<br>Debit<br>Special Adj | Applied<br>Payments | Applied Ins<br>Payments<br>Credit<br>Special Adj | Applied<br>Credit Adj<br>Credit<br>Initial Balances | Pats<br>Seen<br>New<br>Pats | Avg Prod<br>Per Pat<br>Avg Chrg<br>Per Proc | Ending<br>Balance | Net<br>Change |
|          | Provider: DDS1<br>Clinic: CENTRAL<br>470.00                                                                                           | -<br>1,011.00<br>425.00     | 10.00         | 22.00<br>21.00                        | 0.00                                              | -30.00              | -105.00<br>0.00                                  | -10.00<br>0.00                                      | 8                           | 126.38<br>48.14                             | 1,389.00          | 919.00        |
| B        | Provider: DDS1                                                                                                                        | 1,011.00<br>425.00          | 10.00         | 22.00<br>21.00                        | 0.00                                              | -30.00              | -105.00<br>0.00                                  | -10.00<br>0.00                                      | 8<br>2                      | 126.38<br>48.14                             | 1,389.00          | 919.00        |
| $\frown$ | GRAND TOT                                                                                                                             | ALS                         |               |                                       |                                                   |                     |                                                  |                                                     |                             |                                             |                   |               |
| (A)      | 470.00                                                                                                                                | 1,011.00<br>425.00          | 10.00         | 22.00<br>21.00                        | 0.00<br>0.00                                      | -30.00              | -105.00<br>0.00                                  | -10.00<br>0.00                                      | 8<br>2                      | 126.38<br>48.14                             | 1,389.00          | 919.00        |
|          |                                                                                                                                       |                             |               |                                       |                                                   |                     |                                                  |                                                     |                             |                                             |                   |               |

#### How do I run the Analysis Summary Report - Standard?

From the DXOne Reporting module, select **Management**, and then double-click **Analysis Summary**. For additional details about running this report, see the "Analysis Summary Report" topic in the DXOne Reporting portion of the Dentrix Enterprise Help (from the **Help** menu of any module, click **Contents**).