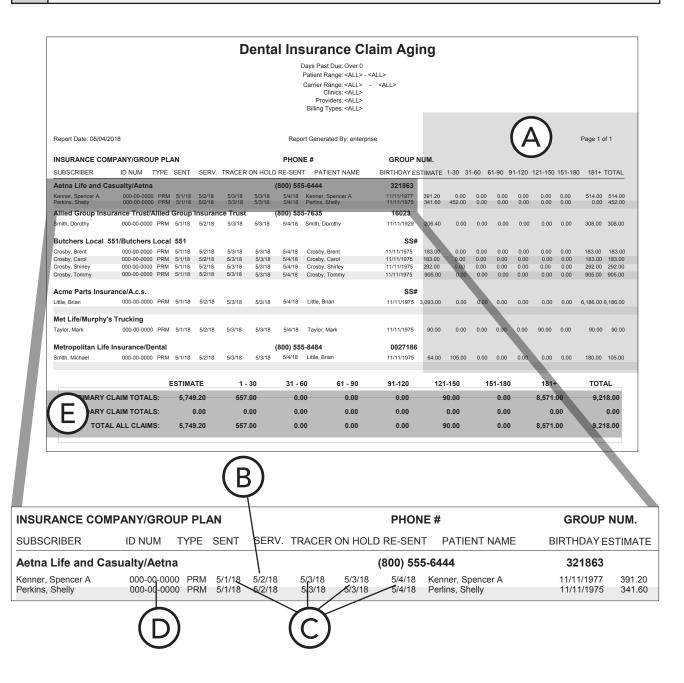

## Audit Rights Report - Users to Groups

The Audit Rights - Users to Groups Report lists users who were added to or removed from user groups during the specified date range.

**Why:** To ensure that users are being assigned to user groups in accordance with the desired security restrictions for each user group, and to inform the doctor, office manager, and business owner of any situations so that appropriate action can be taken if necessary

When: Monthly and as needed

#### How do I run the Audit Rights Report - Users to Groups?

From the DXOne Reporting module, select **Audit**, and then double-click **Audit Rights - Users to Groups**. For additional details about running this report, see the "Audit Rights - Users to Groups Report" topic in the DXOne Reporting portion of the Dentrix Enterprise Help (from the **Help** menu of any module, click **Contents**).

- **A.** Date/Time The date and time of the security right assignment or removal.
- **B.** Action Whether the user was added or removed.
- **C.** Changing User The user who made the change.
- **D. Original Value** Details of the record before being removed.
- E. New Value Details of the record after being added.

### **Billing Statement**

Billing statements provide guarantor's with a record of their financial transactions with the practice.

\$

Why: To keep patients informed of their financial standing

When: Monthly or semi-monthly