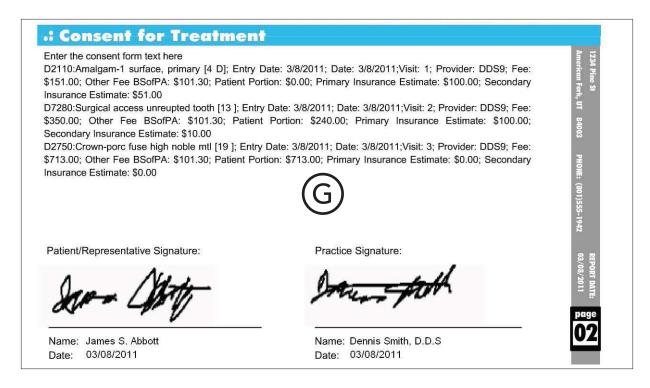

|                                                                                                          |                                                                                                    |                                                                   |                                 |                                                                                                                                                                  |        |                      |



### How do I run the Treatment Case Report?

- 1. In the Treatment Planner, select the case of which you want to generate a report.
- 2. From the File menu, point to Print, and then click Print Treatment Case.

For additional details about running this report, see the "Printing the Treatment Case Report" topic in the Treatment Planner portion of the Dentrix Enterprise Help (from the **Help** menu of any module, click **Contents**).

### What important information does this report provide?

- **A. Treatment** The treatment-planned procedures are grouped by visit. A subtotal of fees, patient portions, and insurance estimates for each visit are given. If a treatment-planned procedure has notes entered, those notes appear after the treatment details of that procedure.
- **B.** Insurance Esti