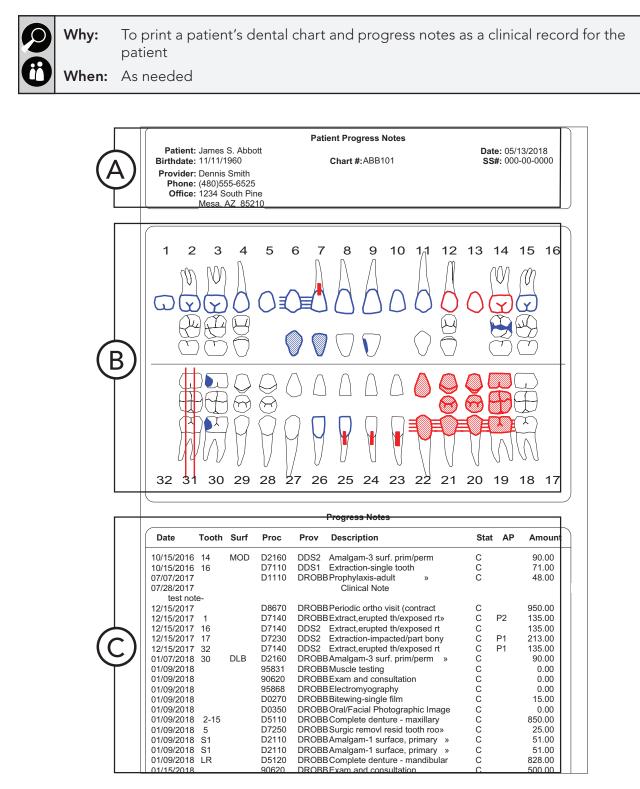

conditions.
- **B.** Denominator The specified ADA codes and/or conditions.
- **C.** Clinic Totals The Numerator, Denominator, and Percent totals for the providers at a given clinic on the report.
- **D.** Provider Totals The Numerator, Denominator, and Percent totals for a given provider who is attached to the Numerator and/or Denominator codes.
- **E.** Details If you select Include Details when setting options for this report, patient names, chart numbers, and procedures codes (numerators and denominators) appear on the report.
- **F.** Totals The Numerator, Denominator, and Percent grand totals for all clinics on the report.

### Patient Chart and Progress Notes Printout

The Patient Chart and Progress Notes Printout allows you to print a patient's graphical chart and progress notes.



#### How do I run the Patient Chart and Progress Notes Printout?

In the Patient Chart, from the **File** menu, point to **Print**, and then click **Patient Chart**. For more detailed instructions on how to run this report, see the "Printing progress notes with the chart" topic in the Patient Chart portion of the Dentrix Enterprise Help (from the **Help** menu of any module, click **Contents**).

#### What important information does this report provide?

- **A.** Patient Information The patient's name, birth date, chart number, and Social Security number appear on the report.
- B. Graphic Chart The graphical chart appears on the report.
- **C. Progress Notes** The following is a comprehensive list of what can appear in the progress notes section:

| Сс | olumns                | Fil | ter