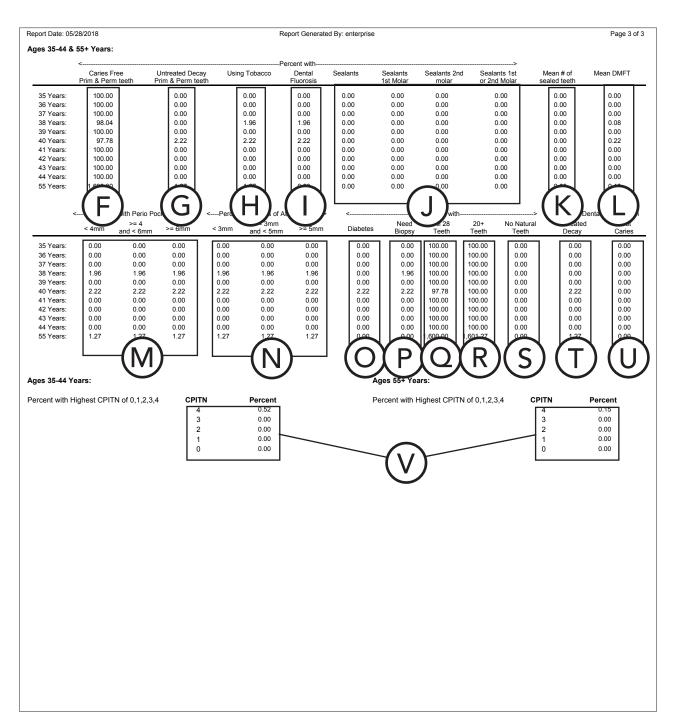

4 category and are not counted towards any other category.
  - Any patients who have a Probing Depth (PD or Pocket Depth) for any tooth of 4 6 mm are counted towards the 3 category and are not counted towards any other category.
  - Any patients that are marked as having Plaque (not set to "0 None") and a Probing Depth (PD or Pocket Depth) for any tooth less than 4 for any tooth are counted towards the 2 category and are not counted towards any other category.
  - Any patients that have bleeding marked for any tooth are counted towards the 1 category and are not counted towards any other category.
  - Any remaining patients should be counted towards the 0 category.

## An explanation of the next page of the report begins on page 60.

Caries Prevalence and Periodontal Index Report **59** 





#### Age Group 35 - 44 Years and Age Group 55 Years and Older

The data for each of the following statistics is listed by individual ages:

- **F.** Caries Free The percent of patients of each given age without caries. To be considered caries free, a patient cannot have any of the following conditions or codes posted in the Chart:
  - Caries conditions 15104, 15105, 15106, or 15107.
  - Missing teeth conditions 15100 or 15101.
  - Procedure codes D2000 to D4276, D4910, D4999, D6000 to D6079, D6100, D6199 to D7259, or D7999.
- **G.** Untreated Decay The percent of patients of each given age with untreated decay. An untreated caries is any caries condition code (15104, 15105, 15106, or 15107) that has not had either a procedure that covers the same surface posted after the caries conditi