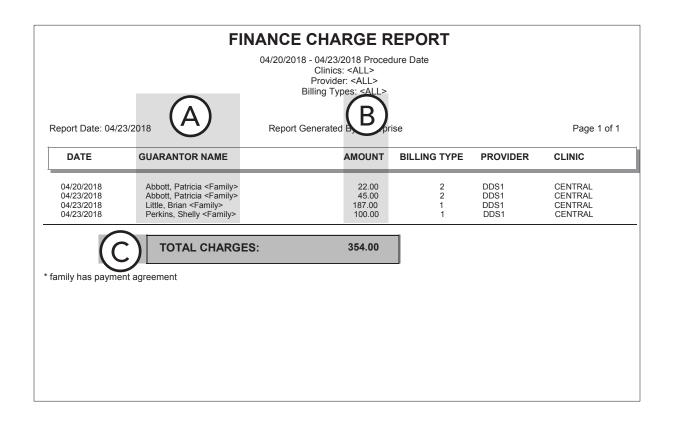

- **A.** Date/Time The date and time of the change of the provider/staff information.
- **B.** Changing Users The user who made the change appears. Also, if another user (user B) entered his or her credentials to allow the user (user A) to make a change because user A didn't have the appropriate rights, user B and the security option being overridden appear.
- **C.** Original Value Details of the record in its original state. (For new records, this line will read, "<INSERTED>.")
- **D. New Value** Details of the record after the change. (For deleted records, this line will read, "<DELETED>.")

## Audit Rights Report - Assigned Individually

The Audit Rights - Assigned Individually Report lists security rights that were granted to or removed from users during the specified date range.

**Why:** To ensure that security rights are being assigned in accordance with the desired security restrictions for each user, and to inform the doctor, office manager, and business owner of any situations so that appropriate action can be taken if necessary

When: Monthly and as needed

 $\mathcal{O}$ 

|    |                       | Au           | dit Right   | s - Assigned Individ                    | lually     |          |
|----|-----------------------|--------------|-------------|-----------------------------------------|------------|----------|
|    |                       |              | Da          | te Range: 12/12/2017 - 12/12/2017       |            |          |
|    |                       |              |             | Users: DSMITH                           |            |          |
|    |                       |              |             | Clinics: <all></all>                    |            |          |
|    |                       |              |             | Jsers who made change: DSMITH           |            |          |
|    |                       |              |             | Date Changed value in: Logged on Clinic |            |          |
|    | $\sim$                | $\sim$       | Display     | Date Changed value in. Logged on Chinic |            |          |
|    | A)te: 12/12/2017      | <u>B)(C)</u> |             | Report Generated By: DSMITH             |            | Page 1 o |
|    | DATE CHANGED          |              | SER CHANGED | OLD SECURITY RIGHT                      | OLD CLINIC | OLD USER |
|    |                       |              |             | NEW SECURITY RIGHT                      | NEW CLINIC | NEW USER |
| וח |                       | <u> </u>     |             |                                         |            |          |
| シ  | 12/12/2017 12:45:30PM | Removed D    | SMITH       | My Clinics, View                        | AF         | DSMITH   |
|    | 12/12/2017 12 /5 2201 | Deres        |             |                                         | 45         | DOMIN    |
|    | 12/12/2017 12:45:30PM | Removed D    | DSMITH      | Integration Settings, File Exchange     | AF         | DSMITH   |
|    | 12/12/2017 12:45:30PM | Added D      | SMITH       |                                         |            |          |
| F) |                       |              |             | Treatment Request, Open                 | AF         | DSMITH   |
| -ノ | 12/12/2017 12:45:30PM | Added D      | SMITH       |                                         |            |          |
|    |                       |              |             | Treatment Request, Add/Edit             | AF         | DSMITH   |
|    | 12/12/2017 12:45:30PM | Added D      | DSMITH      | Territoria Delate                       | AF         | DSMITH   |
|    | 12/12/2017 12:47:31PM | Added D      | SMITH       | Treatment Request, Delete               | Ar         | Domin    |
|    |                       |              |             | My Clinics, View                        | AF         | DSMITH   |
|    | 12/12/2017 12:47:53PM | Removed D    | SMITH       | Audit, Clear                            | CENTRAL    | DSMITH   |
|    |                       |              |             |                                         |            |          |
|    | 12/12/2017 12:47:53PM | Removed D    | SMITH       | Dentrix, Log on                         | CENTRAL    | DSMITH   |
|    | 12/12/2017 12:47:53PM | Removed D    | SMITH       | Print Insurance Aging Reports           | CENTRAL    | DSMITH   |
|    | ,,                    |              |             |                                         |            |          |
|    | 12/12/2017 12:47:53PM | Removed D    | SMITH       | Audit, Send To Batch                    | CENTRAL    | DSMITH   |
|    |                       |              |             |                                         |            |          |
|    | 12/12/2017 12:47:53PM | Removed D    | SMITH       | Transactions, Delete                    | CENTRAL    | DSMITH   |
|    | 12/12/2017 12:47:53PM | Removed D    | SMITH       | Transactions, Edit                      | CENTRAL    | DSMITH   |
|    | 11,11,201, 12.17.351  | inciniored b |             |                                         | CENTINE    | bomm     |
|    | 12/12/2017 12:47:53PM | Removed D    | SMITH       | Transactions, Enter                     | CENTRAL    | DSMITH   |
|    |                       |              |             |                                         |            |          |
|    | 12/12/2017 12:47:53PM | Removed D    | SMITH       | ODBC Data Access                        | CENTRAL    | DSMITH   |
|    | 12/12/2017 12:47:53PM | Removed D    | DSMITH      | Clinical Pacard Madify                  | CENTRAL    | DSMITH   |
|    | 12/12/2017 12:47:53PM | kemovea L    |             | Clinical Record, Modify                 | CENTRAL    | DZWITH   |
|    | 12/12/2017 12:47:53PM | Removed D    | SMITH       | Month End Wizard                        | CENTRAL    | DSMITH   |
|    |                       |              |             |                                         |            |          |
|    | 12/12/2017 12:47:53PM | Removed D    | SMITH       | Practice Assistant                      | CENTRAL    | DSMITH   |

## How do I run the Audit Rights Report - Assigned Individually?

From the DXOne Reporting module, select **Audit**, and then double-click **Audit Rights - Assigned Individually**. For additional details about running this report, see the "Audit Rights - Assigned Individually Report" topic in the DXOne Reporting portion of the Dentrix Enterprise Help (from the **Help** menu of any module, click **Contents**).