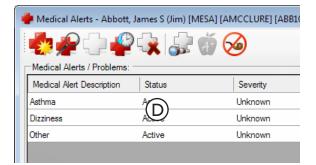

| ther Family Appts                                      |  |  |  |  |  |  |  |
| Insurance                                                | Coverage 🔲 Follow Up? 📃 N     | ext Appointment                                        |  |  |  |  |  |  |  |

**C.** Appointment Notes – The notes attached to a patient's appointment. Appointment notes are found in the Appointment Information dialog box, which can be accessed by double-clicking an appointment in the Appointment Book.

**D. Medical Alerts** – The medical alerts/problems, medications/prescriptions, and allergies that are attached to a patient. Medical alerts are found in the **Medical Alerts** dialog box, which can be accessed by selecting a patient in the Family File and then double-clicking the Medical Alerts block.



E. Patient Notes – The notes attached to a patient. Patient notes are found in the Patient Note dialog box, which can be accessed by selecting a patient in the Family File and then double-clicking the Patient Notes block.



F. Continuing Care Notes – The notes attached to a patient's continuing care type. Continuing care notes are found in the Edit Continuing Care dialog box, which can be accessed by selecting a patient in the Family File, double-clicking the Continuing Care block, and then double-clicking a continuing care type.

| Edit Continuing Car   | e - (Abbott, James S)          | inne -                                | ×   |
|-----------------------|--------------------------------|---------------------------------------|-----|
| Туре:                 | Description: