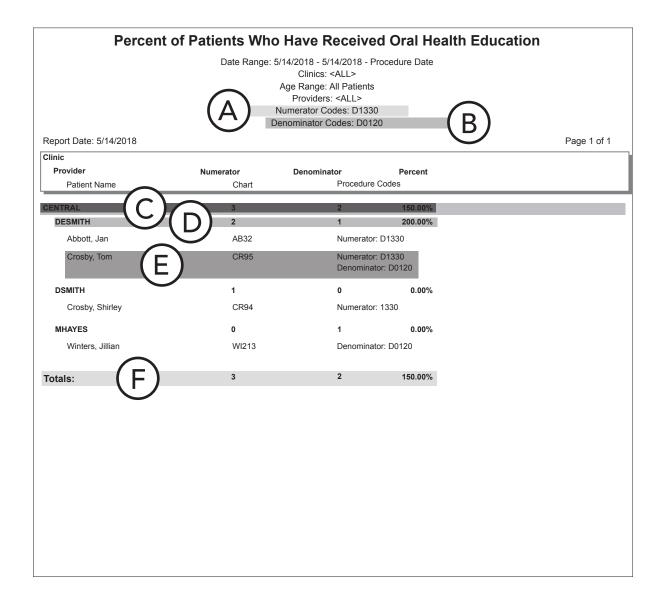

any module, click **Contents**).

#### What important information does this report provide?

- **A. Time** The appointment start time.
- **B. Prov/Op** The provider and operatory assigned to the appointment.
- **C. Length** The appointment length.

# **Oral Health Education Report**

The Oral Health Education Report displays the percentage of oral health patients who received oral health education (determined by specified ADA and/or condition codes) at least once during a specified time frame.

For example, you may want to track patients who received a comprehensive oral exam (ADA code D0150) or a periodic recall oral evaluation (ADA code D0120)—the denominator codes—and then received oral hygiene instructions (ADA code D1330) or tobacco counseling (ADA code D1320)—the numerator codes.





#### How do I run the Oral Health Education Report?

From DXOne Reporting, select **Lists**, and then double-click **Oral Health Education**. For additional details about running this report, see the "Oral Health Education Report" topic in the DXOne Reporting portion of the Dentrix Enterprise Help (from the **Help** menu of any module, click **Contents**).

#### What important information does this report provide?

The report contains the following information:

- **A.** Numerator The specified ADA codes and/or conditions.
- **B.** Denominator The specified ADA codes and/or conditions.
- **C.** Clinic Totals The Numerator, Denominator, and Percent totals for the providers at a given clinic on the report.
- **D.** Provider Totals The Numerator, Denominator, and Percent totals for a given