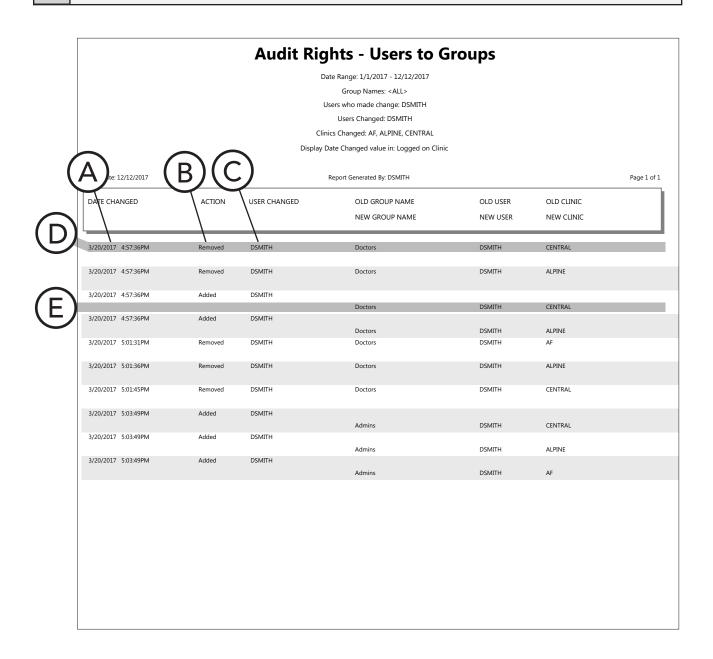

r removal.
- **B.** Action The type of change made.
- **C.** Changing User The user who made the change.
- **D. Original/New Values** Details of the record before and after the change. If the record was created, the original value displayed is "Created." If the record was deleted, the new value displayed is "Deleted."

Ω

## Audit Rights Report - Users to Groups

The Audit Rights - Users to Groups Report lists users who were added to or removed from user groups during the specified date range.

**Why:** To ensure that users are being assigned to user groups in accordance with the desired security restrictions for each user group, and to inform the doctor, office manager, and business owner of any situations so that appropriate action can be taken if necessary

When: Monthly and as needed



#### How do I run the Audit Rights Report - Users to Groups?

From the DXOne Reporting module, select **Audit**, and then double-click **Audit Rights - Users to Groups**. For additional details about running this report, see the "Audit Rights - Users to Groups Report" topic in the DXOne Reporting portion of the Dentrix Enterprise Help (from the **Help** menu of any module, click **Contents**).

- **A.** Date/Time The date and time of the security right assignment or removal.
- **B.** Action Whether the user was added or removed.
- **C.** Changing User The user who made the change.
- **D. Original Value** Details of the record before being removed.
- E. New Value Details of the record after being added.

### **Billing Statement**

Billing statements provide guarantor's with a record of th