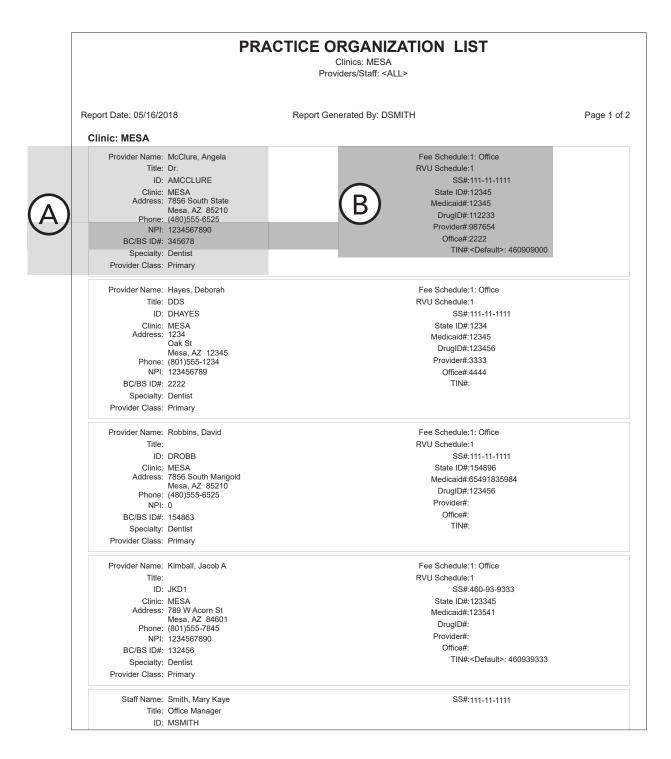

- **A.** Guarantor Details The name, phone number, billing type, last payment, and last statement of each guarantor.
- B. Balances The guarantor's aged balances.
- **C.** Totals The combined totals of aged balances listed on the report. Use aged balance totals to quickly ensure the practice is current on collection efforts.
- **D.** By Provider The guarantors and corresponding balances are shown for the provider, along with a subtotal for the provider.
- **E.** By Clinic The guarantors and corresponding balances are shown for the clinic, along with a subtotal for the clinic.