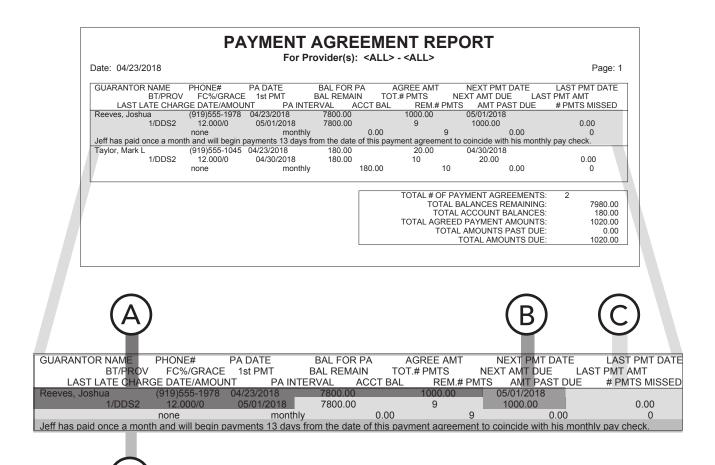

rom the **Help** menu of any module, click **Contents**).

### What important information does this report provide?

- **A.** Payment Details The payment due date, amount, interest to be applied, amount to be applied to principal, and balance of the financed amount.
- **B.** Totals The total amount paid by the end of the finance period, interest to be paid, and principal to be paid.

\$

### **Payment Agreement Report**

The Payment Agreement Report lists the payment agreements that have not been completed.

**Why:** To ensure the practice follows up with guarantors that fail to make payments, to identify and assist guarantors prone to default on the agreement, and to reduce the amount of bad debt the practice writes off

When: As frequently as your patients are required to make payments



Dentrix Enterprise 11.0 Reports Reference

### How do I run the Payment Agreement Report?

In the Office Manager, from the **Reports** menu, point to **Ledger**, and then click **Payment Agreement Report**. For additional details about running this report, see the "Payment Agreement Report" topic in the Office Manager portion of the Dentrix Enterprise Help (from the **Help** menu of any module, click **Contents**).

### What important information does this report provide?

- **A. Original Agreement Details** In addition to the name and phone number of the guarantor, the following information is included:
  - **PA Date** The date of the payment agreement.
  - Bal For PA The original balance of the payment agreement.
  - Agree Amt The monthly payment amount.
- **B.** Future Transactions