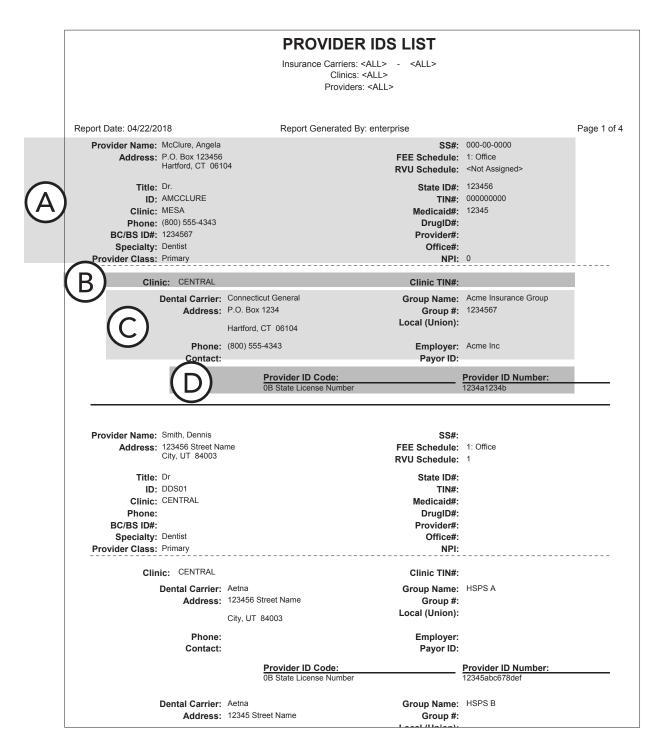

| The corresponding procedure meets<br>the criteria to be included on the<br>report                                                                                                                            |                                                      |

### **Provider IDs List**

The Provider IDs List displays information about each provider and the insurance carriers for which each provider has an ID.



**Why:** To ensure claim forms populate with the correct provider ID

When: After Dentrix Enterprise setup, and as needed



### How do I run the Provider IDs List?

From the DXOne Reporting module, select **Reference**, and then double-click **Provider IDs List**. For additional details about running this report, see the "Provider IDs List" topic in the DXOne Reporting portion of the Dentrix Enterprise Help (from the **Help** menu of any module, click **Contents**).

### What important information does this report provide?

A. Provider Details – Displays general information about each provider, including important numbers associated with the provider. This information is found in the Provider Information dialog box, which can be accessed from the Office Manager module. For details about how to edit this information, see the "Adding, editing, inactivating, and reactivating providers" topic in the Dentrix Enter