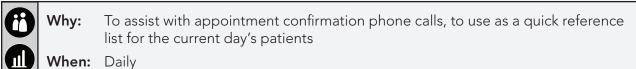

| •                                                                                                                                | Close                   |

## Daily Appointment List (DX1)

The Daily Appointment List displays the practice's daily appointments. The report displays details of each appointment and corresponding patient information. Also, you can specify how appointments on the report are sorted.



Server Name: <Default>

|                  |          |          | -                             | ppointmen                         |                           |        |                |
|------------------|----------|----------|-------------------------------|-----------------------------------|---------------------------|--------|----------------|
|                  |          |          | Date Ra                       | ange: 04/11/2019 - 04/11/201      | 19                        |        |                |
|                  |          |          |                               | Clinics: <all></all>              |                           |        |                |
|                  |          |          |                               | Providers: <all></all>            |