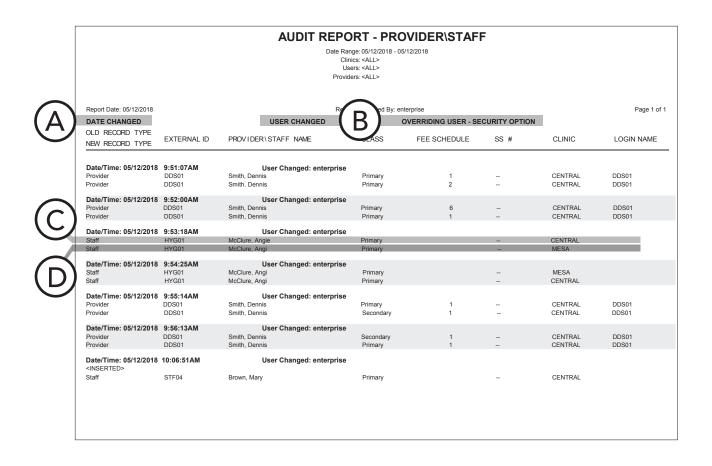

ch as a change to the patient information or medical consultation notes.
- **D. Original Value** Details of the record in its original state. (For new records, this line will read, "<INITIAL ENTRY>.")
- **E.** New Value Details of the record after the change. (For deleted records, this line will read, "<DELETED>.")

 $\mathcal{O}$ 

## Audit Report - Providers/Staff

The Audit - Providers/Staff Report lists changes to provider and staff information during the specified date range.

**Why:** To ensure that provider/staff information is being changed in accordance with the desired security restrictions for each user, and to provide a legal document to inform the doctor, office manager, and business owner of any situations so that appropriate action can be taken

When: Monthly and as needed



#### How do I run the Audit Report - Providers/Staff?

From the DXOne Reporting module, select **Audit**, and then double-click **Audit - Providers/Staff**. For additional details about running this report, see the "Audit - Providers/Staff Report" topic in the DXOne Reporting portion of the Dentrix Enterprise Help (from the **Help** menu of any module, click **Contents**).

#### What important information does this report provide?

This report tracks the changes made to the provider's or staff member's name, provider's class, provider's fee schedule selection, provider's or staff member's assigned clinic, and provider's or staff member's login information in the **Provider Information** (or **Staff Information**) dialog box.

- **A.** Date/Time The date and time of the change of the prov