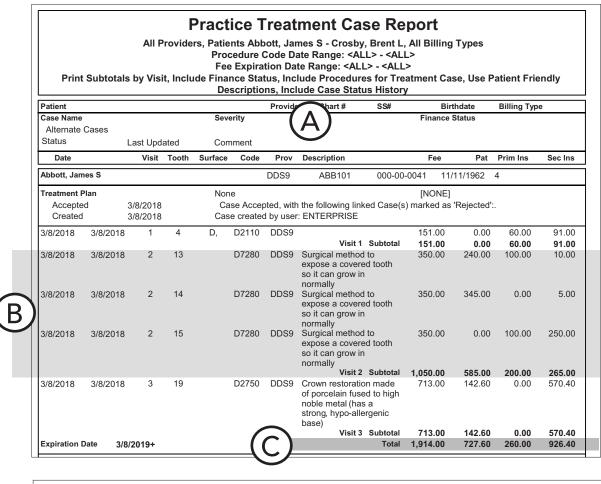

### Day Sheet (Charges and Receipts) Report

The Day Sheet (Charges and Receipts) report lists financial transactions (charges, payments, credit adjustments, and charge adjustments) that have been posted to the Ledger.

**Why:** To print a record of transactions each day, to review transactions and production totals for a date or date range, and to ensure transaction totals balance out over a variety of reports

When: Daily

\$

| Date: 04/22/20                                                                                                                                                            | 18                                                                                                                                                                                                                                                                                                                                                                                                                                                                                                                                                                                                                                                                                                                                              | Provi                                                                                                                                                                       | 04/22/2018<br>iders <all> - <all></all></all>                      |                                                                    |                                                                                      | Page:                                                                                                                |
|---------------------------------------------------------------------------------------------------------------------------------------------------------------------------|-------------------------------------------------------------------------------------------------------------------------------------------------------------------------------------------------------------------------------------------------------------------------------------------------------------------------------------------------------------------------------------------------------------------------------------------------------------------------------------------------------------------------------------------------------------------------------------------------------------------------------------------------------------------------------------------------------------------------------------------------|-----------------------------------------------------------------------------------------------------------------------------------------------------------------------------|--------------------------------------------------------------------|--------------------------------------------------------------------|--------------------------------------------------------------------------------------|----------------------------------------------------------------------------------------------------------------------|
| <br>ENTRY PROCEDURE<br>DATE DATE                                                                                                                                          | PATIENT NAME                                                                                                                                                                                                                                                                                                                                                                                                                                                                                                                                                                                                                                                                                                                                    | TH CODE DESCRIP                                                                                                                                                             | TION CHARGES                                                       | PMTS. BT                                                           | PROV PH                                                                              | ONE #                                                                                                                |
| 04/22/2018 04/22/2018<br>04/22/2018 04/22/2018<br>04/22/2018 04/22/2018<br>04/22/2018 04/22/2018<br>04/22/2018 04/22/2018<br>8 04/22/2018<br>8 04/22/2018<br>8 04/22/2018 | Abbott, James S<br>Abbott, James S<br>Abbott, James S<br>Abbott, James S<br>Abbott, James S<br>Abbott, Patricia <fa<br>Abbott, Patricia <fa< td=""><td>5 D6970 Post/core + br<br/>D1110 Prophylaxis-au<br/>D0120 Periodic oral e<br/>D0274 Bitewings-four<br/>D0330 Panoramic filn<br/>-Professional I<br/>+Debit Adjustr<br/>Check Payme</td><td>dult 0.00<br/>evaluation 0.00<br/>r films 0.00<br/>n 0.00<br/>Discount</td><td>2<br/>2<br/>2<br/>-10.00<br/>2<br/>-125.00<br/>2</td><td>DDS1<br/>DDS1<br/>DDS1<br/>(<br/>DDS1<br/>(<br/>DDS1<br/>DDS2<br/>DDS1<br/>(<br/><mpl> (</mpl></td><td>( )555-1586<br/>( )555-1586<br/>( )555-1586<br/>( )555-1586<br/>( )555-1586<br/>( )555-1586<br/>( )555-1586<br/>( )555-1586</td></fa<></fa<br> | 5 D6970 Post/core + br<br>D1110 Prophylaxis-au<br>D0120 Periodic oral e<br>D0274 Bitewings-four<br>D0330 Panoramic filn<br>-Professional I<br>+Debit Adjustr<br>Check Payme | dult 0.00<br>evaluation 0.00<br>r films 0.00<br>n 0.00<br>Discount | 2<br>2<br>2<br>-10.00<br>2<br>-125.00<br>2                         | DDS1<br>DDS1<br>DDS1<br>(<br>DDS1<br>(<br>DDS1<br>DDS2<br>DDS1<br>(<br><mpl> (</mpl> | ( )555-1586<br>( )555-1586<br>( )555-1586<br>( )555-1586<br>( )555-1586<br>( )555-1586<br>( )555-1586<br>( )555-1586 |
| <br>G                                                                                                                                                                     | RAND TOTALS:                                                                                                                                                                                                                                                                                                                                                                                                                                                                                                                                                                                                                                                                                                                                    | CURRENT                                                                                                                                                                     | MONTH-TO-DATE                                                      | YEAR-TO-DATE                                                       | PREVIOUS MONTH                                                                       |                                                                                                                      |
| A<br>SUSP<br>APPLIED CRE<br>SUSPENDED CRE<br>CHAR                                                                                                                         | CHARGES:<br>IPARED TO OFFICE:<br>NET DIFFERENCE:<br>PPLIED PAYMENTS:<br>ENDED PAYMENTS:<br>DIT ADJUSTMENTS:<br>IDT ADJUSTMENTS:<br>INANCE CHARGES:<br>LATE CHARGES:                                                                                                                                                                                                                                                                                                                                                                                                                                                                                                                                                                             | 230.00<br>393.00<br>183.00<br>-125.00<br>250.00<br>20.00<br>10.00<br>0.00                                                                                                   | -125.00<br>250.00<br>-10.00<br>20.00<br>10.00<br>21.00             | -709.00<br>1418.00<br>-0.00<br>20.00<br>10.00<br>22.00<br>21.00    | 0.00<br>0.00<br>0.00<br>0.00<br>0.00<br>0.00<br>0.00<br>0.0                          | Œ                                                                                                                    |
| AVG F                                                                                                                                                                     | ED TO INSURANCE:<br>NEW PATIENTS:<br>PATIENTS SEEN:<br>PROD PER PATIENT:<br>PER PROCEDURE:                                                                                                                                                                                                                                                                                                                                                                                                                                                                                                                                                                                                                                                      |                                                                                                                                                                             | 0.00<br>0<br>1<br>230.00<br>46.00                                  | 1964.00<br>(F)                                                     | 0.00<br>0                                                                            |                                                                                                                      |
|                                                                                                                                                                           | REVIOUS BALANCE<br>CE AS OF 04/22/2018<br>NET CHANGE                                                                                                                                                                                                                                                                                                                                                                                                                                                                                                                                                                                                                                                                                            | 168272.34                                                                                                                                                                   |                                                                    | Ŭ                                                                  |                                                                                      |                                                                                                                      |
| A<br>APPLIED CRE<br>CHAR                                                                                                                                                  |                                                                                                                                                                                                                                                                                                                                                                                                                                                                                                                                                                                                                                                                                                                                                 |                                                                                                                                                                             | MONTH-TO-DATE<br>230.00<br>0.00<br>0.00<br>10.00<br>0.00<br>21.00  | YEAR-TO-DATE<br>460.00<br>-7.00<br>0.00<br>10.00<br>22.00<br>21.00 | PREVIOUS MONTH<br>0.00<br>0.00<br>0.00<br>0.00<br>0.00<br>0.00                       |                                                                                                                      |
| AVG F                                                                                                                                                                     | ED TO INSURANCE:<br>NEW PATIENTS:<br>PATIENTS SEEN:<br>PROD PER PATIENT:<br>PER PROCEDURE:                                                                                                                                                                                                                                                                                                                                                                                                                                                                                                                                                                                                                                                      | 0.00<br>0<br>1<br>230.00<br>46.00                                                                                                                                           | 0.00<br>0<br>1<br>230.00<br>46.00                                  | 0.00<br>0                                                          | 0.00<br>0                                                                            |                                                                                                                      |
| P<br>BALANO                                                                                                                                                               | REVIOUS BALANCE<br>CE AS OF 04/22/2018<br>NET CHANGE                                                                                                                                                                                                                                                                                                                                                                                                                                                                                                                                                                                                                                                                                            | 616968.30                                                                                                                                                                   |                                                                    |                                                                    |                                                                                      |                                                                                                                      |