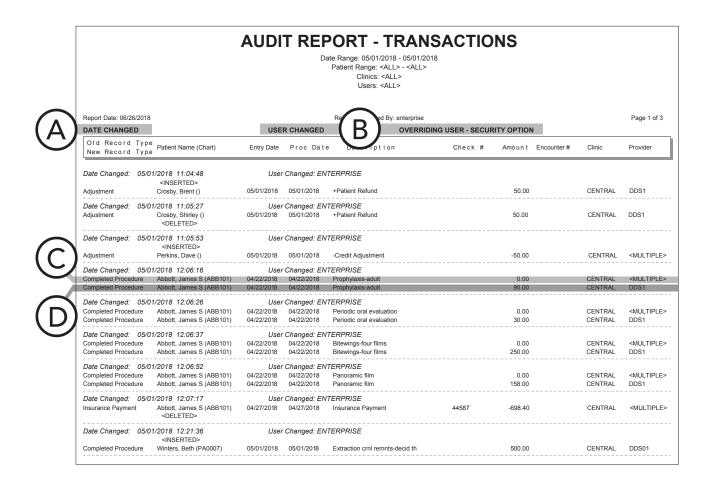

appear.
- **C. Original Value** Details of the record in its original state. (For new records, this line will read, "<INSERTED>.")
- **D. New Value** Details of the record after the change.

## **Audit Report - Transactions**

The Audit - Transactions Report lists transactions (completed procedures, guarantor payments, insurance payments, and adjustments) that were posted, changed, and deleted during the specified date range.

Why: To ensure that transactions are being posted, altered, and deleted in accordance with GAAP (Generally Accepted Accounting Principles) and the desired security restrictions for each user, and to provide a legal document to inform the doctor, office manager, and business owner of any situations so that appropriate action can be taken

When: Monthly and as needed



#### How do I run the Audit Report - Transactions?

From the DXOne Reporting module, select **Audit**, and then double-click **Audit - Transactions**. For additional details about running this report, see the "Audit - Transactions Report" topic in the DXOne Reporting portion of the Dentrix Enterprise Help (from the **Help** menu of any module, click **Contents**).

- **A.** Date/Time The date and time of the change of the provider/staff information.
- **B.** Changing Users The user who made the change appears. Also, if another user (user B) entered his or her credentials to allow the user (user A) to make a change because user A didn't have the appropriate rights, user B and the security option being overridden appear.
- **C.** Original Value Details of the record in its original state.