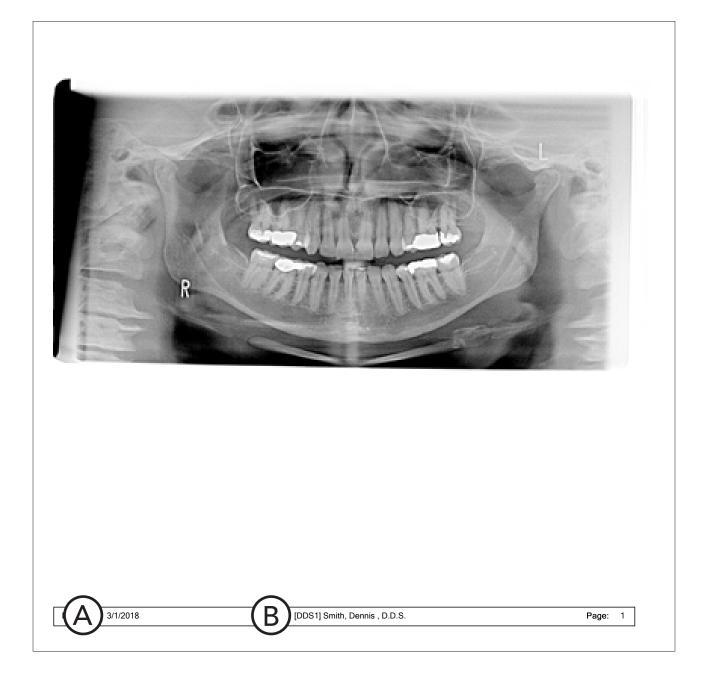

he **Clinic Information** dialog box:
  - **Paid in By** The name of the employee making the deposit.
  - For Credit Of The name of the practice for which the deposit is being made.
  - Bank Account The practice's bank deposit number.
- E. Operator Payments The payments for an operator by clinic.
- **F.** Clinic Subtotal The total for an operator by clinic.
- G. Operator Total The total for an operator.
- H. Clinic Payments The payments for a clinic by operator.
- I. Operator Subtotal The total for a clinic by operator.
- J. Clinic Total The total for a clinic.



### **Document Center Document**

You can print documents that have been attached to a patient's or provider's Document Center.



**Why:** To print documents that have been attached to a patient or provider **When:** As needed



#### How do I run the Document Center Document?

From a patient's or provider's Document Center, from the **File** menu, point to **Print**, and then click **Print Document(s)**. For additional details about running this report, see the "Printing documents" topic in the Document Center portion of the Dentrix Enterprise Help (from the **Help** menu of any module, click **Contents**).

#### What important information does this report provide?

- **A. Date Attached** The date the document was attached to the patient, provider, referral, employer, or insurance plan.
- **B.** Name The name of the patient, provider, referral, employer, or insurance plan.

### **Document Center List**

The Document Center List displays the documents that have been attached to patients. This report can be run fo