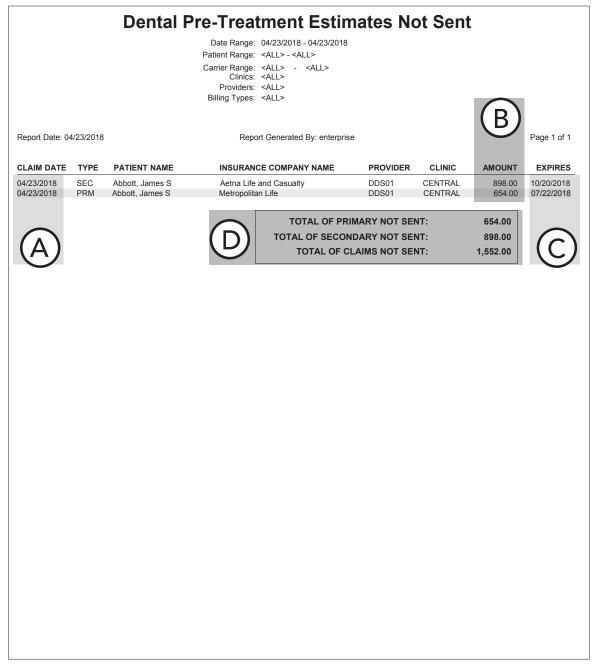

**B.** Transaction Details – Each transaction provides the following information:

- Entry Date The date a transaction is posted to the Ledger.
- **Procedure Date** The date a procedure is posted to the Chart.

**Note**: It is essential that you understand the difference between Entry Dates and Procedure Dates. For details on these dates, see the Frequent Problems to Understanding Dentrix Enterprise Reports section in the Introduction of this book.

- **TH** The tooth number(s) associated with a procedure.
- **BT** Billing type.
- **C.** Grand Totals Information (Default) Regardless of the report options you select, the following information appears in the Grand Totals section:
  - Charges Billed to Insurance The total amount billed to insurance.
  - Average Prod Per Patient The average value of procedures per patient (the total charged for procedures divided by the total number of patients seen).
  - Average Chg Per Procedure The average charge per procedure (the total charged for procedures divided by the total number of procedures performed).
- **D. Fee Schedule Details** If you select **Compare to Fee Schedule** when setting options for this report, you can compare the actual total of charges with the estimated total, had all charges been applied using the selected fee schedule.
  - **Compared to [Fee Schedule]** The estimated total of charge,s had all procedures been billed using the selected fee schedule.
  - Net Difference The difference between the actual total and the estimated total. A negative value indicates that the practice would have lost revenue, had all procedures been billed using the selected fee schedule. A positive value indicates the office would have increased revenue.

**E. MTD and YTD Totals** – If you select **Include MTD and YTD Totals** when setting options for this report, the month-to-date and year-to-date totals appear on the report. You can use these totals to ensure the practice is on track to meet its production goals for the month and year. You can also use these totals to compare the current production levels with the previous month.

**Note**: MTD and YTD totals only appear when running the report by Entry Date.

- **F. Extended MTD Totals** If you select **Include Extended MTD Totals** when setting options for this report, the Avg Prod Per Patient and Avg Chg Per Procedure appears in the Month-to-date column. The Extended MTD Totals help you determine whether the current day's production average is higher or lower than the current month's average.
- **G. Provider Totals** If you select **Include Provider Totals** when setting options for this report, the transaction totals for each provider appear on the report. Providers can use this information to monitor their daily production.

## Day Sheet (Receipts) Report

The Receipts Day Sheet report lists receipts by payment type.

**Why:** To print a record of receipts each day, to review receipt totals for a date or date range, and to ensure receipt totals balance out over a variety of reports

When: Daily

|   |                                                                                                                                                                                                                                                                          |                                                                                         | Pagainta D                                                                                       | 21/                                                                                                 | Shoot                          |                    |                                                                                      |                                                                       |
|---|--------------------------------------------------------------------------------------------------------------------------------------------------------------------------------------------------------------------------------------------------------------------------|-----------------------------------------------------------------------------------------|--------------------------------------------------------------------------------------------------|-----------------------------------------------------------------------------------------------------|--------------------------------|--------------------|--------------------------------------------------------------------------------------|-----------------------------------------------------------------------|
|   |                                                                                                                                                                                                                                                                          | Г                                                                                       | Receipts D<br>04/22/2018 - 04/22/201<br>Clinics: <br Providers:<br>Billing Type:<br>Payment Type | 8 Pro<br>ALL><br><all><br/><all< th=""><th>cedure Date</th><th></th><th></th><th></th></all<></all> | cedure Date                    |                    |                                                                                      |                                                                       |
|   | Report Date: 04/22/2018                                                                                                                                                                                                                                                  |                                                                                         | Report Generated By                                                                              | : ente                                                                                              | rprise                         |                    |                                                                                      | Page 1 of                                                             |
|   | Entry Date Proc Date                                                                                                                                                                                                                                                     | Patient Name                                                                            | Chart                                                                                            | вт                                                                                                  | Provider                       | Clinic             | Operator ID                                                                          | Amoun                                                                 |
| ) | Check Payment - Than           04/22/2018         04/22/2018           04/22/2018         04/22/2018           QUANTITY: 2         2                                                                                                                                     | <b>Ik You</b><br>Abbott, Patricia <family><br/>Crosby, Brent <family></family></family> | ABB102                                                                                           | 2                                                                                                   | <multiple><br/>DDS1</multiple> | CENTRAL<br>CENTRAL | ENTERPRISE<br>ENTERPRISE<br><b>TOT</b> /                                             |                                                                       |
| ) | Grand Totals<br>QUANTITY: 2                                                                                                                                                                                                                                              |                                                                                         | AVERAGE: -74.                                                                                    | 00                                                                                                  |                                |                    | ΤΟΤΑΙ                                                                                | L: -148.00                                                            |
| _ |                                                                                                                                                                                                                                                                          |                                                                                         |                                                                                                  |                                                                                                     |                                |                    |                                                                                      |                                                                       |
| ) | Provider: DDS1<br>Clinic: CENTRAL<br>Check Payment - Tha<br>04/22/2018 04/22/2018<br>QUANTITY: 1                                                                                                                                                                         |                                                                                         | AVERAGE: -23.00                                                                                  |                                                                                                     | DDS1                           | CENTRAL            |                                                                                      | AL: -23.00                                                            |
| ) | Clinic: CENTRAL<br>Check Payment - Tha<br>04/22/2018 04/22/2018                                                                                                                                                                                                          |                                                                                         | AVERAGE: -23.00<br>AVERAGE: -23.00<br>AVERAGE: -23.00                                            | )                                                                                                   | DDS1                           | CENTRAL            |                                                                                      | AL: -23.0<br>AL: -23.0                                                |
|   | Clinic: CENTRAL<br>Check Payment - Tha<br>04/22/2018 04/22/2018<br>QUANTITY: 1<br>QUANTITY: 1<br>QUANTITY: 1<br>Clinic: CENTRAL<br>Provider: DDS1<br>Check Payment - Tha<br>04/22/2018 04/22/2018<br>QUANTITY: 1<br>QUANTITY: 1<br>Provider: DDS2                        | 3 Larson, Bill <family></family>                                                        | AVERAGE: -23.00                                                                                  | )<br>)<br><br>1                                                                                     | DDS1                           | CENTRAL            | TOT<br>CLINIC TOT<br>PROVIDER TOT                                                    | AL: -23.00<br>AL: -23.00<br>AL: -23.00<br>                            |
|   | Clinic: CENTRAL<br>Check Payment - Tha<br>04/22/2018 04/22/2018<br>QUANTITY: 1<br>QUANTITY: 1<br>QUANTITY: 1<br>Clinic: CENTRAL<br>Provider: DDS1<br>Check Payment - Tha<br>04/22/2018 04/22/2018<br>QUANTITY: 1<br>QUANTITY: 1<br>Provider: DDS2<br>Check Payment - Tha | 3 Larson, Bill <family></family>                                                        | AVERAGE: -23.00                                                                                  | )<br>)<br><br>1                                                                                     |                                |                    | TOT<br>CLINIC TOT<br>PROVIDER TOT<br>ENTERPRISE<br>TOT<br>PROVIDER TOT<br>ENTERPRISE | -23.00<br>-23.00<br>-AL: -23.00<br>-AL: -23.00<br>-7.20<br>TAL: -7.20 |