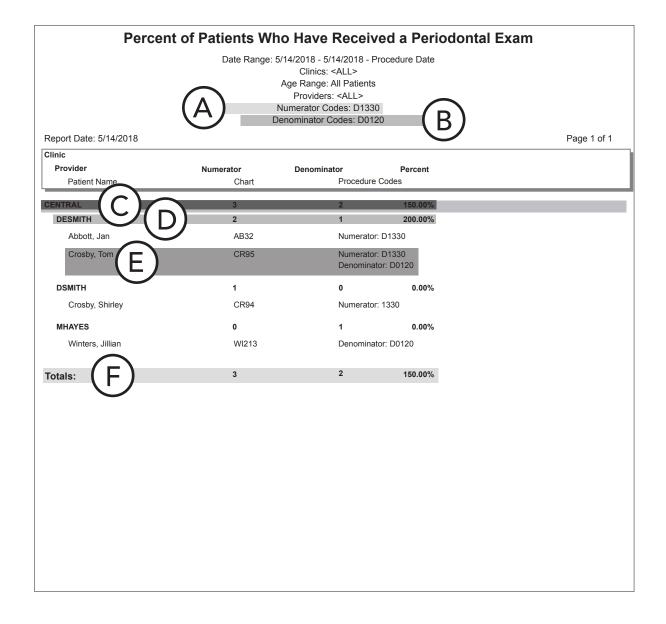

Exam List" topic in the Office Manager portion of the Dentrix Enterprise Help (from the **Help** menu of any module, click **Contents**).

### What important information does this report provide?

- **A.** Date The date of the perio exam.
- **B.** Name The patient for which the perio exam was performed.

### **Periodontal Exam Report**

The Periodontal Exam Report displays the percentage of oral health patients who received a periodontal exam (determined by specified ADA and/or condition codes) at least once during a specified time frame.

For example, you may want to track patients who received a comprehensive oral exam (ADA code D0150) or a periodic recall oral evaluation (ADA code D0120)—the denominator codes—and then received a periodontal exam (ADA code D0180)—the numerator code.





### How do I run the Periodontal Exam Report?

From DXOne Reporting, select **Lists**, and then double-click **Periodontal Exam**. For additional details about running this report, see the "Periodontal Exam Report" topic in the DXOne Reporting portion of the Dentrix Enterprise Help (from the **Help** menu of any module, click **Contents**).

### What important information does this report provide?

The report contains the following information:

- **A.** Numerator The specified ADA codes and/or conditions.
- **B.** Denominator The specified ADA codes and/or conditions.
- **C.** Clinic Totals The Numerator, Denominator, and Percent totals for the providers at a given clinic on the report.
- **D.** Provider Totals The Numerator, Denominator, and Percent totals for a given provider who is a