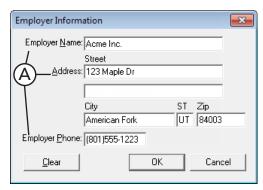

When: Monthly and as needed

#### How do I run the Audit Report - Providers/Staff?

From the DXOne Reporting module, select **Audit**, and then double-click **Audit - Providers/Staff**. For additional details about running this report, see the "Audit - Providers/Staff Report" topic in the DXOne Reporting portion of the Dentrix Enterprise Help (from the **Help** menu of any module, click **Contents**).

#### What important information does this report provide?

This report tracks the changes made to the provider's or staff member's name, provider's class, provider's fee schedule selection, provider's or staff member's assigned clinic, and provider's or staff member's login information in the **Provider Information** (or **Staff Information**) dialog box.