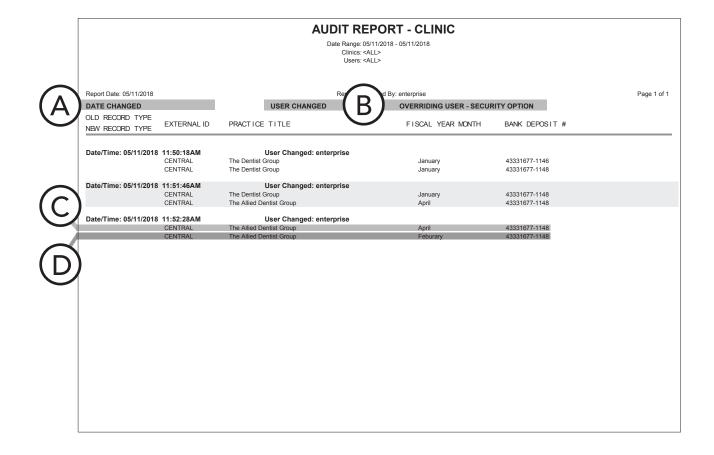

ce information is being changed in accordance with the<br>desired security restrictions for each user, and to inform the doctor, office<br>manager, and business owner of any situations so that appropriate action can be<br>taken if necessary |
|---|-------|-----------------------------------------------------------------------------------------------------------------------------------------------------------------------------------------------------------------------------------------------------------------------|
|   | When: | Monthly and as needed                                                                                                                                                                                                                                                 |



#### How do I run the Audit Report - Clinics?

From the DXOne Reporting module, select **Audit**, and then double-click **Audit - Clinics**. For additional details about running this report, see the "Audit - Clinics Report" topic in the DXOne Reporting portion of the Dentrix Enterprise Help (from the **Help** menu of any module, click **Contents**).

#### What important information does this report provide?

This report tracks the changes made to the practice title, fiscal year month, and bank deposit number in the **Clinic Information** dialog box.

| Clinic Information - MESA                                                                                                                                     | Clinic Information - MESA