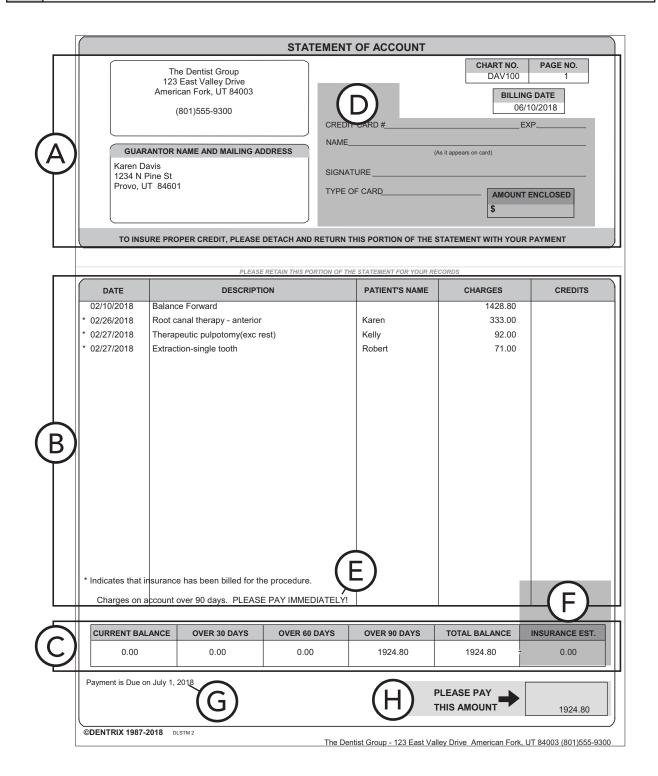

it Rights - Users to Groups**. For additional details about running this report, see the "Audit Rights - Users to Groups Report" topic in the DXOne Reporting portion of the Dentrix Enterprise Help (from the **Help** menu of any module, click **Contents**).

- **A.** Date/Time The date and time of the security right assignment or removal.
- **B.** Action Whether the user was added or removed.
- **C.** Changing User The user who made the change.
- **D. Original Value** Details of the record before being removed.
- E. New Value Details of the record after being added.

### **Billing Statement**

Billing statements provide guarantor's with a record of their financial transactions with the practice.

\$

Why: To keep patients informed of their financial standing

When: Monthly or semi-monthly



#### How do I generate billing statements?

In the Office Manager, from the **Reports** menu, click **Billing**. Or, for a specific family, in the Ledger, from the **Print** menu, click **Statement**. For additional details about running this report, see the "Billing statements" topic in the Office Manager and Ledger portions of the Dentrix Enterprise Help (from the **Help** menu of any module, click **Contents**).

#### What important information does the statement provide?

- **A.** Payment Slip The portion of the billing statement that can be cut off and returned with the payment.
- **B.** Financial Transactions The financial transactions posted to the guarantor's account since the previous billing statement.
- **C.** Financial Summary The guarantor's current balance, prior balance, a