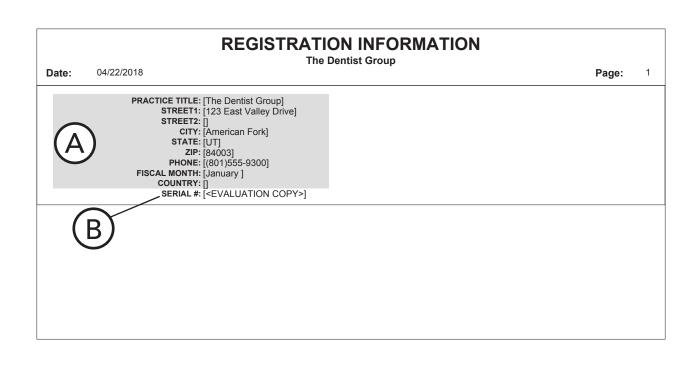

Referred Patients – If you select Include Referred Patients when running this report, the following details regarding each outbound referral appear on the report:

- Patient name
- Referred, scheduled, and completed dates
- Status
- Number of days referred out

#### D. Report Totals

- Total Referrals The total number of referred patients.
- Listed Referrals The total number of referred patients listed in this report.

**Note**: Listed Referrals only appears if you select **Include Referred Patients** when setting options for this report.

### **Registration Information Report**

The Registration Information Report displays the practice's registration information and Dentrix Enterprise serial number.



Why: To quickly access your registration information and serial numberWhen: As needed



### How do I run the Registration Information Report?

In the Office Manager, from the **Reports** menu, point to **Reference**, and then click **Registration Information**. For additional details about running this report, see the "Registration Information Report" topic in the Office Manager portion of the Dentrix Enterprise Help (from the **Help** menu of any module, click **Contents**).

#### What important information does this report provide?

- **A.** Practice Information The practice information associated with your serial number.
- **B.** Serial Number The Dentrix Enterprise product serial number.

### **RVU Day Sheet Report**

The RVU Day Sheet report lists RVU production for procedures that have been posted to the Ledger.



**Why:** To print a record of transactions each day,