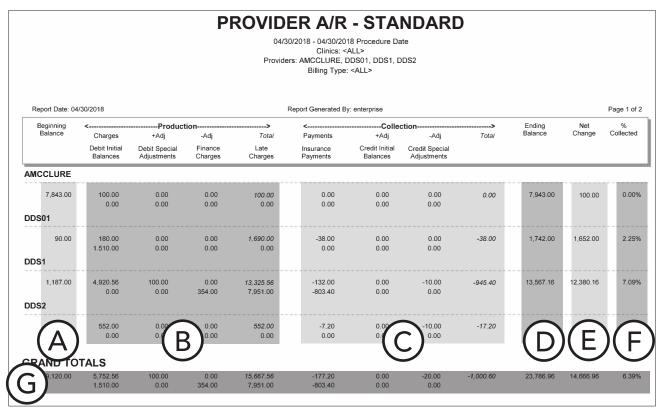

A. Receipts – The receipts (grouped and totaled by payment type) posted to the Ledger.

**B.** Receipt Details – Each receipt provides the following information:

- Procedure Date The date of a payment posted to the Ledger.
- **Provider** The provider of procedures that a payment was applied to.
- Clinic The rendering or collecting clinic (depending on the selected option for the report).
- Amount The amount of the payment.
- C. Grand Total The grand total of receipts listed.
- **D.** Provider Totals The receipts are shown for the provider with a breakdown of the receipts for each clinic the provider works in. Each clinic's receipts for that provider are subtotaled. The receipts totals for the provider appear below the clinic subtotals.
- **E.** Clinic Totals The receipts are shown for the clinic with a breakdown of the receipts by each provider at that clinic. Each provider's receipts for that clinic are subtotaled. The receipts totals for the clinic appear below the provider subtotals.
- **F.** Initial Provider Totals The receipts are shown for the initial provider with a breakdown of the receipts by each rendering provider. Each rendering provider's receipts are subtotaled. The receipts totals for the initial provider appear below the rendering provider subtotals.

\$

### **Day Sheet Report**

The Day Sheet report lists financial transactions (charges, payments, credit adjustments, charge adjustments, finance charges, and late charges) that have been posted to the Ledger.

**Why:** To print a record of transactions each day, to review transactions and production totals for a date or date range, and to ensure transaction totals balance out over a variety of reports

When: Daily

|   |                                                                                                                                                                                                                                                                                                                                                                                                                                                                                                                                                                                                                                                                                                                                                                                                                                                                                                                                                                                                                                                                                                                                                                                                                                                                                                                                                                                                                                                                                                                                                                                                                                                                                                                                                                                                                                                                                                                                                                                                                                                                                           | Alphabetical C<br>04/22/2018 - 04/22/2018<br>Clinics: <all<br>Providers: <al<br>Billing Type: <au< th=""><th>B Entry Date</th><th>neet</th><th></th></au<></al<br></all<br>                                                                                                                                                                                             | B Entry Date                                              | neet                                                                                                                                                                                                                                                                                                                                                                               |                                                                                              |
|---|-------------------------------------------------------------------------------------------------------------------------------------------------------------------------------------------------------------------------------------------------------------------------------------------------------------------------------------------------------------------------------------------------------------------------------------------------------------------------------------------------------------------------------------------------------------------------------------------------------------------------------------------------------------------------------------------------------------------------------------------------------------------------------------------------------------------------------------------------------------------------------------------------------------------------------------------------------------------------------------------------------------------------------------------------------------------------------------------------------------------------------------------------------------------------------------------------------------------------------------------------------------------------------------------------------------------------------------------------------------------------------------------------------------------------------------------------------------------------------------------------------------------------------------------------------------------------------------------------------------------------------------------------------------------------------------------------------------------------------------------------------------------------------------------------------------------------------------------------------------------------------------------------------------------------------------------------------------------------------------------------------------------------------------------------------------------------------------------|-------------------------------------------------------------------------------------------------------------------------------------------------------------------------------------------------------------------------------------------------------------------------------------------------------------------------------------------------------------------------|-----------------------------------------------------------|------------------------------------------------------------------------------------------------------------------------------------------------------------------------------------------------------------------------------------------------------------------------------------------------------------------------------------------------------------------------------------|----------------------------------------------------------------------------------------------|
|   | Report Date: 04/22/2018                                                                                                                                                                                                                                                                                                                                                                                                                                                                                                                                                                                                                                                                                                                                                                                                                                                                                                                                                                                                                                                                                                                                                                                                                                                                                                                                                                                                                                                                                                                                                                                                                                                                                                                                                                                                                                                                                                                                                                                                                                                                   | Report Generated By: en                                                                                                                                                                                                                                                                                                                                                 | terprise                                                  |                                                                                                                                                                                                                                                                                                                                                                                    | Page 1 of 1                                                                                  |
|   | Entry Date Proc Date Patient Name                                                                                                                                                                                                                                                                                                                                                                                                                                                                                                                                                                                                                                                                                                                                                                                                                                                                                                                                                                                                                                                                                                                                                                                                                                                                                                                                                                                                                                                                                                                                                                                                                                                                                                                                                                                                                                                                                                                                                                                                                                                         | Description                                                                                                                                                                                                                                                                                                                                                             | Charges C                                                 | redits BT Prov Clinic                                                                                                                                                                                                                                                                                                                                                              | Phone                                                                                        |
| A | 0422/2018         04/22/2018         Abbott, James S           18         04/22/2018         Abbott, James S           8         04/22/2018         Abbott, James S           9         04/22/2018         Abbott, James S           18         04/22/2018         Abbott, James S           04/22/2018         Abbott, James S           04/22/2018         04/22/2018           04/22/2018         04/22/2018           04/22/2018         04/22/2018           04/22/2018         04/22/2018           04/22/2018         04/22/2018           04/22/2018         04/22/2018           04/22/2018         04/22/2018           04/22/2018         04/22/2018           04/22/2018         04/22/2018           04/22/2018         04/22/2018           04/22/2018         04/22/2018           04/22/2018         04/22/2018           04/22/2018         04/22/2018           04/22/2018         04/22/2018           04/22/2018         04/22/2018           04/22/2018         04/22/2018           04/22/2018         04/22/2018           04/22/2018         04/22/2018           04/22/2018         04/22/2018           04/22/2018 <th>D6970 : 5 : Post/core + brdg retainer, fabr<br/>D1110 : 0 : Perophylaxis-adult<br/>D0120 : 0 : Periodic oral evaluation<br/>D0274 : 0 : Bitewings-four films<br/>D0330 : 0 : Panoramic film<br/>-Professional Discount<br/>Check Payment - Thank You<br/>+Debit Adjustment<br/>D2150 : 12(OD) : Amalgam-2 surf. prim/per<br/>-Professional Discount<br/>Check Payment - Thank You</th> <th>{} -1<br/>10.00<br/>m 156.00</th> <th>2     DDS1     CENTRAL       2     DDS1     CENTRAL       10.00     2     DDS2       2     MULTIPLE&gt;     CENTRAL       2     DDS1     CENTRAL       1     DDS1     CENTRAL       10.00     1     DDS1       -23.00     1     DDS1</th> <th>555-1586<br/>555-1586<br/>555-1586<br/>555-1586<br/>555-1586<br/>555-1586<br/>555-1586<br/>555-1586</th> | D6970 : 5 : Post/core + brdg retainer, fabr<br>D1110 : 0 : Perophylaxis-adult<br>D0120 : 0 : Periodic oral evaluation<br>D0274 : 0 : Bitewings-four films<br>D0330 : 0 : Panoramic film<br>-Professional Discount<br>Check Payment - Thank You<br>+Debit Adjustment<br>D2150 : 12(OD) : Amalgam-2 surf. prim/per<br>-Professional Discount<br>Check Payment - Thank You | {} -1<br>10.00<br>m 156.00                                | 2     DDS1     CENTRAL       10.00     2     DDS2       2     MULTIPLE>     CENTRAL       2     DDS1     CENTRAL       1     DDS1     CENTRAL       10.00     1     DDS1       -23.00     1     DDS1 | 555-1586<br>555-1586<br>555-1586<br>555-1586<br>555-1586<br>555-1586<br>555-1586<br>555-1586 |
| C | Charges:       38         Charge Adjustments:       1         Finance Charges:       2         Late Charges:       2         Debit Special Adj:       2         Debit Initial Balances:       3         Billed to Insurance:       3         Previous Balance:       17,38         Balance as of 04/22/2009       17,63                                                                                                                                                                                                                                                                                                                                                                                                                                                                                                                                                                                                                                                                                                                                                                                                                                                                                                                                                                                                                                                                                                                                                                                                                                                                                                                                                                                                                                                                                                                                                                                                                                                                                                                                                                   |                                                                                                                                                                                                                                                                                                                                                                         | -148.00<br>0.00<br>0.00<br>-20.00<br>0.00<br>0.00<br>0.00 | Patients Seen:<br>New Patients:<br>Avg Prod Per Patient:<br>Avg Chg Per Proc:<br>OTH Applied Payments:<br>OTH Applied Credit Adj:<br>OTH Applied Credit Adj:<br>OTH Applied Credit Initial Bal:                                                                                                                                                                                    | 2<br>0<br>193.00<br>64.33<br>0.00<br>0.00<br>0.00<br>0.00<br>0.00<br>0.00                    |
|   |                                                                                                                                                                                                                                                                                                                                                                                                                                                                                                                                                                                                                                                                                                                                                                                                                                                                                                                                                                                                                                                                                                                                                                                                                                                                                                                                                                                                                                                                                                                                                                                                                                                                                                                                                                                                                                                                                                                                                                                                                                                                                           |                                                                                                                                                                                                                                                                                                                                                                         |                                                           |                                                                                                                                                                                                                                                                                                                                                                                    |                                                                                              |