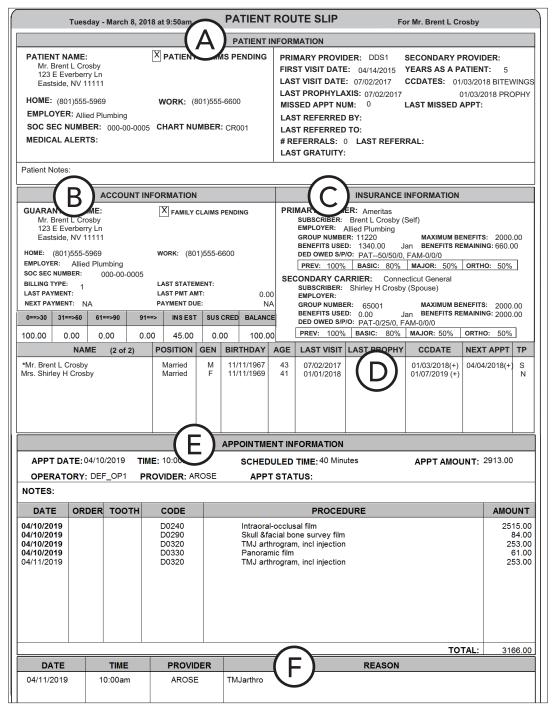

What important information does this report provide?

#### A. Patient Information

- **Full Questionnaire** The patient's personal, referral, guarantor/spouse, employment, and insurance information stored in the Family File.
- **Questions Only** The patient's name, birth date, chart number, and Social Security number stored in the Family File.
- **B.** Questions Questions regarding medical/dental history and/or other custom questions, and the patient's responses (if any).

### **Patient Route Slip**

The Patient Route Slip report allows you to print route slips for each appointment scheduled on a selected date or date range.

**(**) ()

**Why:** To review patient details prior to an appointment, and to communicate work between the back office and front office

When: Daily, and as needed



### How do I run the Patient Route Slip?

- 1. In the Office Manager, from the **Reports** menu, point to **Lists**, and then click **Daily Appointment List**.
- 2. Ensure the Patient Route Slips option is selected.
- 3. Click OK.

OR

From the Appointment Book, right-click an appointment, and select **Print Route Slip**.

For step-by-step instructions on how to run this report, see the "Daily Appointment List" and "Route slip" topics in the Dentrix Enterprise Help (from the **Help** menu of any module, click **Contents**).

### What important information does this report provide?

**A.** Patient Information – The patient's contact information, employer, preferred provider(s), number of years as a patient, number of missed appointments, and referral information.

If a certain clinic sett