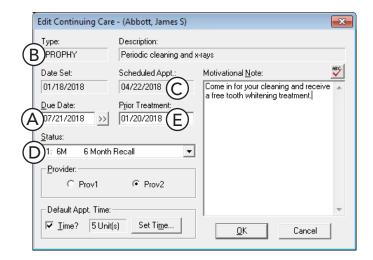

ing from Continuing Care" topic in the Other Features portion of the Dentrix Enterprise Help (from the **Help** menu of any module, click **Contents**).

#### What important information does this report provide?

The following information (with the exception of letter F) is found in the **Edit Continuing Care** dialog box, which can be accessed by double-clicking the Continuing Care block in the Family File and then double-clicking a continuing care type.

- A. Date The continuing care due date.
- **B.** Type The continuing care type.
- C. Appointment The date of the patient's scheduled continuing care appointment (if one exists).
- D. Status The appointment status.
- **E. Prior Treatment** The date of the patient's last posted procedure.
- F. Aged Balance The patient's account balances.



### Coupon Book - Future Due Payments

The Future Due Payments coupon book creates a payment slip for each payment a patient will make during a payment plan.

| \$<br>Why: | To provide your patients with a packet of payment slips customized for their future due payment plan |
|------------|------------------------------------------------------------------------------------------------------|
| When:      | After creating a future due payment plan and as needed                                               |
|            |                                                                                                      |

| PAYMENT NUMBER | REMIT TO:<br>PMTS - DENTRIX DENTAL SYSTEMS                    |    |                | PAYMENT NUMBER      |
|----------------|---------------------