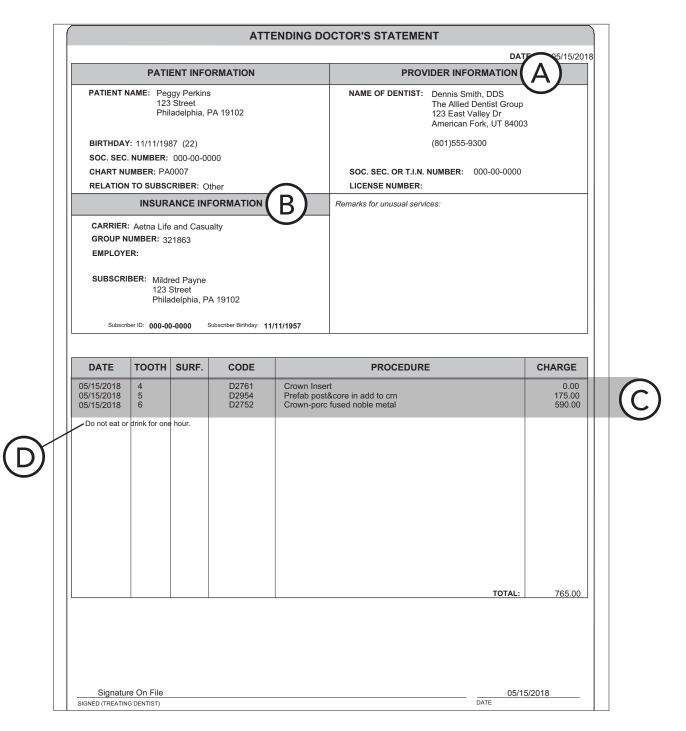

hen setting up the report options) been used when posting the procedures. A positive number indicates the practice would have gained revenue. A negative number indicates the practice would have lost revenue.
- **Total Office Visits** The total number of office visits (multiple procedures performed on a patient on the same date count as one office visit).
- Total Patients Seen The total number of patients that appear on the report.

## Walkout - Doctor's Statement

The Walkout (Doctor's Statement) itemizes today's charges for an individual patient. This statement includes insurance information, billing details, and a line for the provider's signature.



**Why:** To provide a patient with the information required to submit his/her insurance claim

When: At patient check-out, and as needed



### How do I run the Walkout - Doctor's Statement?

In the Ledger, from the **Print** menu, click **Walkout**; select **Walkout/Doctor's Statement**; and then click **Print**. For additional details about running this report, see the "Walkout statements" topic in the Ledger portion of the Dentrix Enterprise Help (from the **Help** menu of any module, click **Contents**).

### What important information does this report provide?

- **A.** Provider Information The provider details required to submit an insurance claim.
- **B.** Patient Insurance Information The patient's insurance details.
- C. Services Rendered The itemized charges for the current day.
- **D. Doctor Recommendations** If you select **Print Doctor Recommendations** when setting options for this report, doctor recommendation