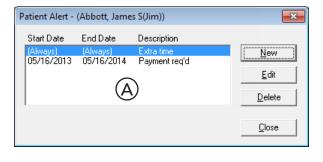

|                                                               |

#### How do I run the Patient Notes Report?

From the Office Manager, from the **Reports** menu, point to **Lists**, and then click **Patient Notes** Report. For step-by-step instructions on how to run this report, see the "Patient Notes Report" topic in the Office Manager portion of the Dentrix Enterprise Help (from the **Help** menu of any module, click **Contents**).

#### What important information does this report provide?

**A.** Patient Alert Notes – The patient alerts assigned to a patient. Patient alerts are found in the Patient Alerts dialog box, which can be accessed by selecting a patient in the Family File and then clicking the Patient Alerts button.



**B.** Perio Exam Notes – The notes attached to a patient's perio exam. Perio exam notes are found in the Perio Clinical Notes dialog box which can be accessed by selecting an exam and then clicking **Diagnostics** on the Perio Chart menu bar.

| 0                                                        | Perio Clinical Notes          | <b>—</b> × <b>—</b>                                    |  |  |  |  |  |  |  |
|----------------------------------------------------------|-------------------------------|--------------------------------------------------------|--|--|--|--|--|--|--|
|                                                          | Notes R                       |                                                        |  |  |  |  |  |  |  |
| ire