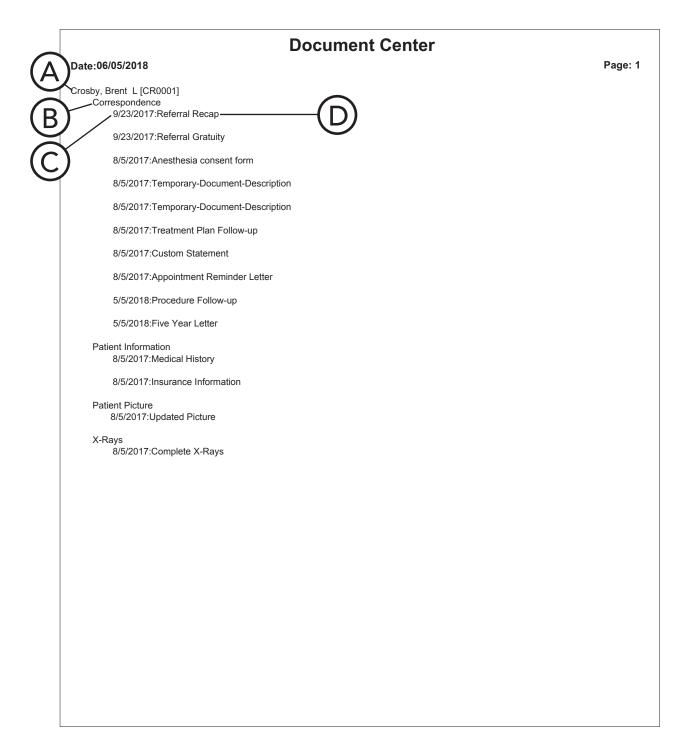

menu, point to **Print**, and then click **Print Document(s)**. For additional details about running this report, see the "Printing documents" topic in the Document Center portion of the Dentrix Enterprise Help (from the **Help** menu of any module, click **Contents**).

#### What important information does this report provide?

- **A. Date Attached** The date the document was attached to the patient, provider, referral, employer, or insurance plan.
- **B.** Name The name of the patient, provider, referral, employer, or insurance plan.

### **Document Center List**

The Document Center List displays the documents that have been attached to patients. This report can be run for a patient or provider.



Why: To print documents that have been attached to a patient or providerWhen: As needed



#### How do I run the Document Center List?

From a patient's or provider's Document Center, from the **File** menu, point to **Print**, and then click **Document Center List**. For additional details about running this report, see the "Printing the Document Center List" topic in the Document Center portion of the Dentrix Enterprise Help (from the **Help** menu of any module, click **Contents**).

#### What important information does this report provide?

- **A.** Name The name of the patient, provider, referral, employer, or insurance plan.
- **B.** Document Type The document type.
- C. Date Attached The date the document was attached.
- **D.** Document Description The document's description. Any notes appear below the description.

### Employers and Employed Patients Report

The Employ