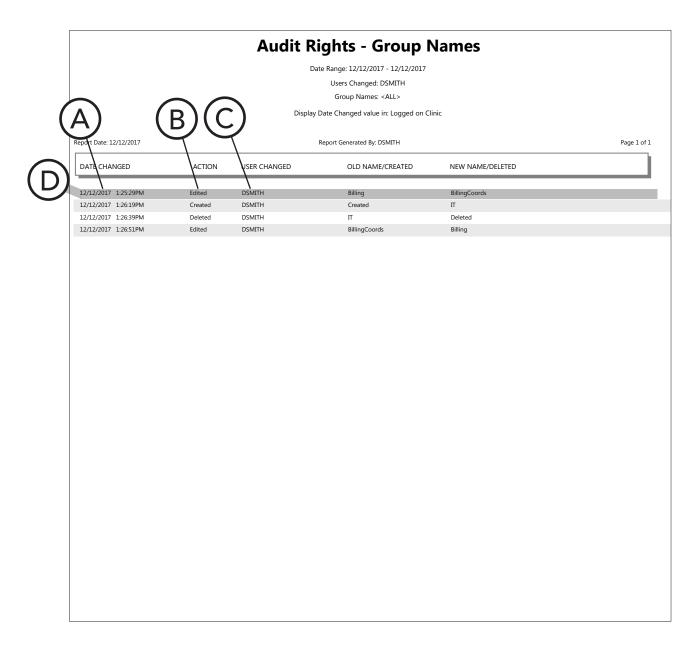

p** menu of any module, click **Contents**).

- **A.** Date/Time The date and time of the security right assignment or removal.
- **B.** Action Whether the right was added or removed.
- **C.** Changing User The user who made the change.
- **D.** Original Value Details of the record before being removed.
- E. New Value Details of the record after being added.

 $\bigcirc$ 

## **Audit Rights Report - Group Names**

The Audit Rights - Group Names Report lists new, deleted, and renamed user groups during the specified date range.

**Why:** To ensure that security user groups are being managed in accordance with the desired policies, and to inform the doctor, office manager, and business owner of any situations so that appropriate action can be taken if necessary

When: Monthly and as needed



#### How do I run the Audit Rights Report - Group Names?

From the DXOne Reporting module, select **Audit**, and then double-click **Audit Rights - Group Names**. For additional details about running this report, see the "Audit Rights - Group Names Report" topic in the DXOne Reporting portion of the Dentrix Enterprise Help (from the **Help** menu of any module, click **Contents**).

- **A.** Date/Time The date and time of the security right assignment or removal.
- **B.** Action The type of change made.
- **C.** Changing User The user who made the change.
- **D. Original/New Values** Details of the record before and after the change. If the record was created, the original value displayed is "Created." If the record was deleted, the new value displayed is "Deleted."

Ω

## Audit Rights R