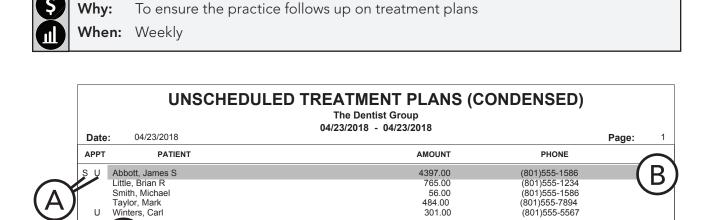

ists**, and then click **Unscheduled Appointment List**. For additional details about running this report, see the "Unscheduled Appointment List" topic in the Office Manager portion of the Dentrix Enterprise Help (from the **Help** menu of any module, click **Contents**).

### What important information does this report provide?

A. Date – The date the appointment was broken or placed on the wait/will call list.

- **B.** Patient The patient's name.
- C. Phone The patient's phone number.

Also, the total number of appointments on the report appears.

## Unscheduled Treatment Plans (Condensed) Report

UNSCHEDULED TREATMENT PLANS TOTAL:

The Unscheduled Treatment Plans (Condensed) Report displays treatment plans that have been posted to the Ledger but not scheduled in the Appointment Book.



6003.00



# How do I run the Unscheduled Treatment Plans (Condensed) Report?

In the Office Manager, from the **Reports** menu, point to **Lists**, and then click **Unscheduled Treatment Plans**. For additional details about running this report, see the "Unscheduled Treatment Plans Report" topic in the Office Manager portion of the Dentrix Enterprise Help (from the **Help** menu of any module, click **Contents**).

### What important information does this report provide?

#### A. Appt

- If a patient has a scheduled appointment for any work other than the treatment plan procedures, an "S" appears on the report.
- If a patient is on the Unscheduled Appointment list, a "U" appears on the report.
- **B.** Treatment Plan Details The patient, phone number, and treatment plan amount.
- C. Rep