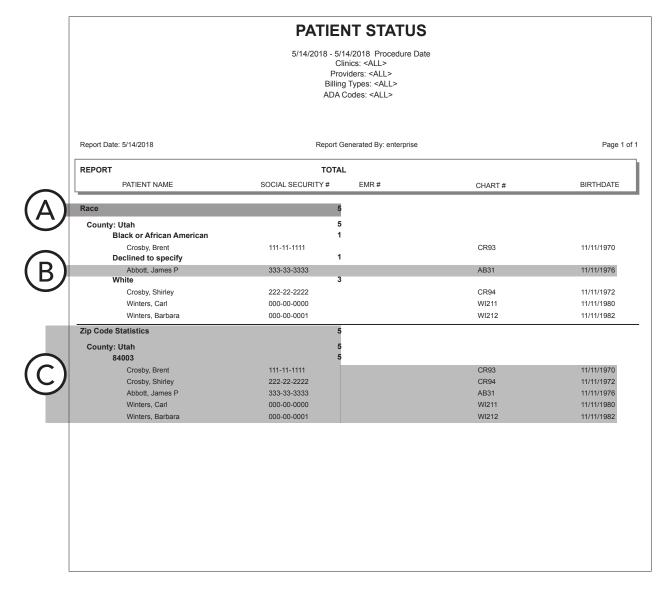

To generate a record of patient statuses for UDS reporting for comparison with national data, and to provide patient and financial class statistics to grantees, partners, and communities |
|---|-------|--------------------------------------------------------------------------------------------------------------------------------------------------------------------------------------------|
|   | When: | As needed                                                                                                                                                                                  |
|   | when. | As needed                                                                                                                                                                                  |



11/11/1976

11/11/1972

11/11/1980

11/11/1982

| Race                      | 5           |       |            |
|---------------------------|-------------|-------|------------|
| County: Utah              | 5           |       |            |
| Provider: DSMITH          | 5           |       |            |
| Clinic: CENTRAL           | 5           |       |            |
| Black or African American | 1           |       |            |
| Crosby, Brent             | 111-11-1111 | CR93  | 11/11/1970 |
| Declined to specify       | 1           |       |            |
| Abbott, James P           | 333-33-3333 | AB31  | 11/11/1976 |
| White                     | 3           |       |            |
| Crosby, Shirley           | 222-22-2222 | CR94  | 11/11/1972 |
| Winters, Carl             | 000-0