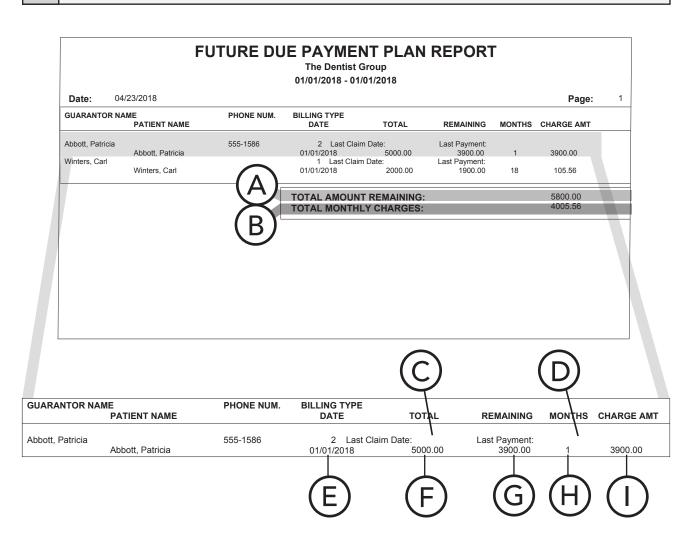

- **A.** Date/Time The date and time of the security right assignment or removal.
- **B.** Action Whether the right was added or removed.
- **C.** Changing User The user who made the change.
- **D.** Original Value Details of the record before being removed.
- E. New Value Details of the record after being added.

 $\bigcirc$ 

## **Audit Rights Report - Group Names**

The Audit Rights - Group Names Report lists new, deleted, and renamed user groups during the specified date range.

**Why:** To ensure that security user groups are being managed in accordance with the desired policies, and to inform the doctor, office manager, and business owner of any situations so that appropriate action can be taken if necessary

When: Monthly and as needed