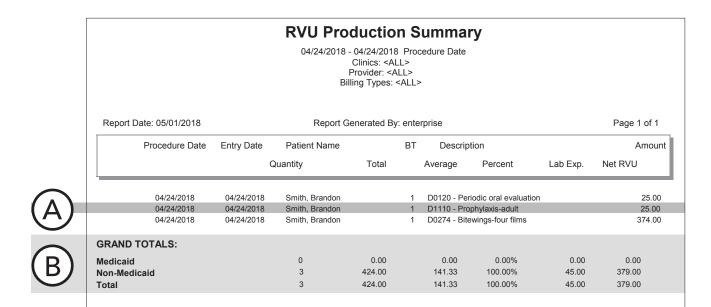

s RVU production is subtotaled. After the clinic subtotals, a totals summary for the provider appears. Also, for the provider, a unique patient count and unique visit count are given.
- **D.** Clinic Totals The RVU production is shown for the clinic with a breakdown of the procedures performed by each provider at that clinic. Each provider's RVU production is subtotaled. After the provider subtotals, a totals summary for the clinic appears. Also, for the provider, a unique patient count and unique visit count are given.

### **RVU Production Summary Report**

The RVU Production Summary Report lists RVU production for procedures that have been posted to the Ledger.



**Why:** To print a record of transactions each day, to review RVU production totals for a date or date range

When: Daily



|           | DDS1                                                                                              |                                        |                                                     |                          |             |                                                          |                                                                   |                  |                                                  |
|-----------|---------------------------------------------------------------------------------------------------|----------------------------------------|-----------------------------------------------------|--------------------------|-------------|----------------------------------------------------------|-------------------------------------------