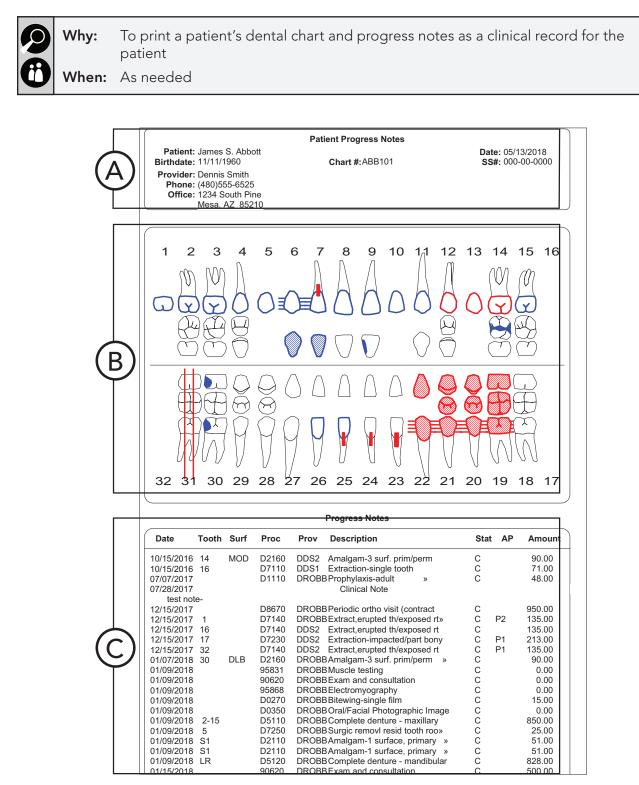

of any module, click **Contents**).

#### What important information does this report provide?

The appointments on the report can be grouped by provider and then by clinic or grouped by clinic and then by provider. Each clinic's statistics can start on a new page.

- **A. Oral Health Statuses** The number of patients of a given age for each of the oral health statuses.
- **B.** No OHS The number of patients of a given age without OHS survey data.
- **C.** Age Total The number of patients of a given age.
- **D. Total Number of Patients** The total number of patients in each OHS column, the No OHS column, and the Age Total column.

# Patient Chart and Progress Notes Printout

The Patient Chart and Progress Notes Printout allows you to print a patient's graphical chart and progress notes.



# How do I run the Patient Chart and Progress Notes Printout?

In the Patient Chart, from the **File** menu, point to **Print**, and then click **Patient Chart**. For more detailed instructions on how to run this report, see the "Printing progress notes with the chart" topic in the Patient Chart portion of the Dentrix Enterprise Help (from the **Help** menu of any module, click **Contents**).

# What important information does this report provide?

- **A.** Patient Information The patient's name, birth date, chart number, and Social Security number appear on the report.
- B. Graphic Chart The graphical chart appears on the report.
- **C. Progress Notes** The following is a comprehensive list of what can appear in the progress notes section:

| Сс | Columns               |   | ters