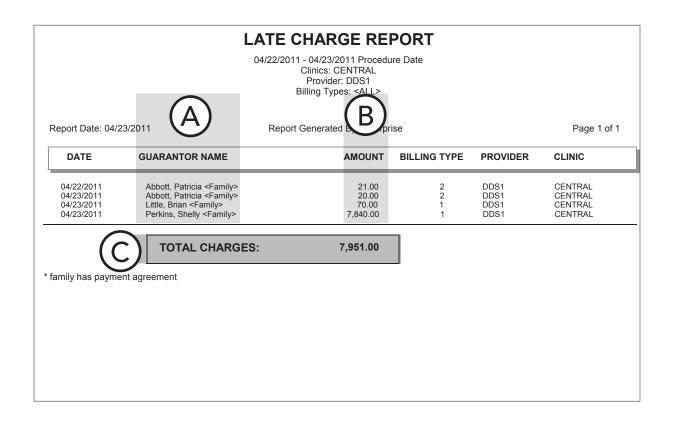

ppear at the end of the report. The following totals appear, according to the information you choose to include when setting options for this report:
  - Total Claims Sent & Received The number of claims sent and received.
  - Insured Charges The number and dollar amount of charges billed to insurance.
  - **Total Insurance & Patient Payments** The number and dollar amount of insurance payments and patient payments.
  - **Total Credit & Charge Adjustments** The number and dollar amount of credit and charge adjustments.

\$

### Late Charge Report

The Late Charge Report lists the late charges the practice has issued for a selected date or date range.

**Why:** To keep a record of the late charges the practice issues each month, and to ensure late charges are not duplicated

When: Monthly



|            | DATE                                                                                      | GUARANTOR NAME                                                                                                                                      | AMOUNT                                                                    | BILLING TYPE     | PROVIDER                     | CLINIC                                   |
|------------|-------------------------------------------------------------------------------------------|-----------------------------------------------------------------------------------------------------------------------------------------------------|---------------------------------------------------------------------------|------------------|---------------------