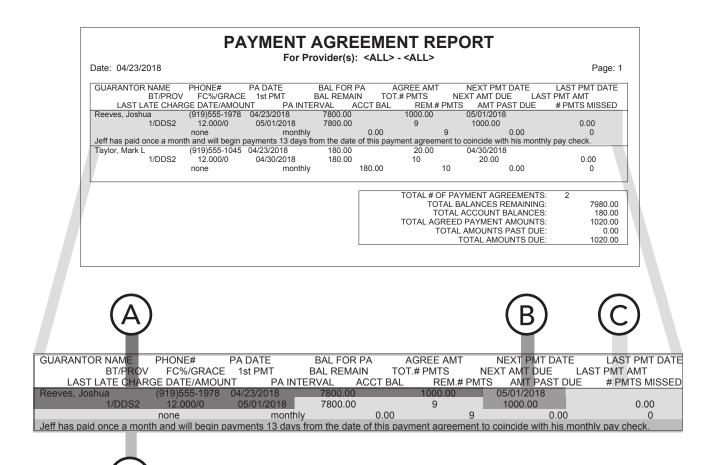

### DENTRIX ENTERPRISE 11.0.2 REPORTS REFERENCE

www.DentrixEnterprise.com | 800.459.8067