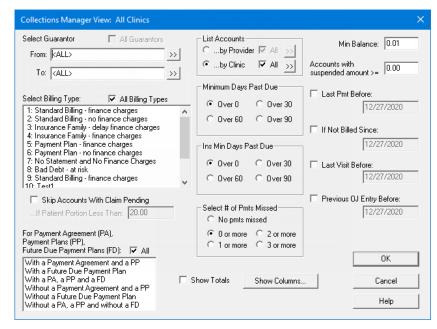

### What important information does this report provide?

This report relies on the same underlying functionality as the Appointment Book "Late Appt"

Tracking feature to monitor <u>changes in appointment statuses</u>, but you do not have to enable late appointment tracking to run this report (of course, the report will not show late appointment statistics).