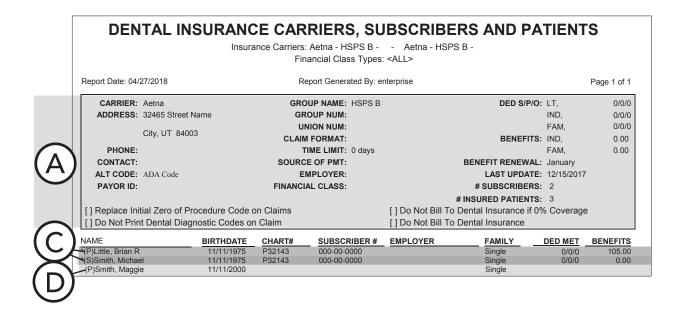

## Audit Rights Report - Users to Groups

The Audit Rights - Users to Groups Report lists users who were added to or removed from user groups during the specified date range.

**Why:** To ensure that users are being assigned to user groups in accordance with the desired security restrictions for each user group, and to inform the doctor, office manager, and business owner of any situations so that appropriate action can be taken if necessary