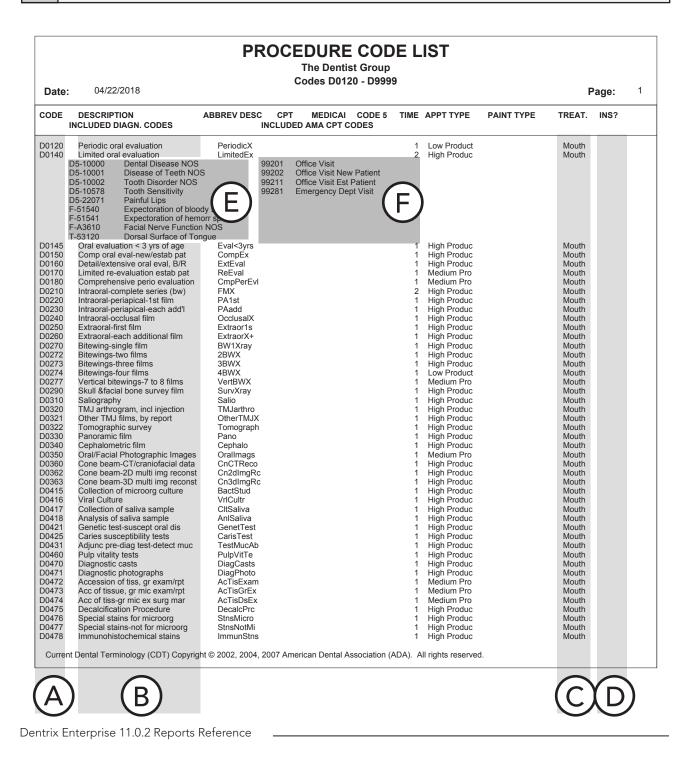

### **Day Sheet Report**

The Day Sheet report lists financial transactions (charges, payments, credit adjustments, charge adjustments, finance charges, and late charges) that have been posted to the Ledger.