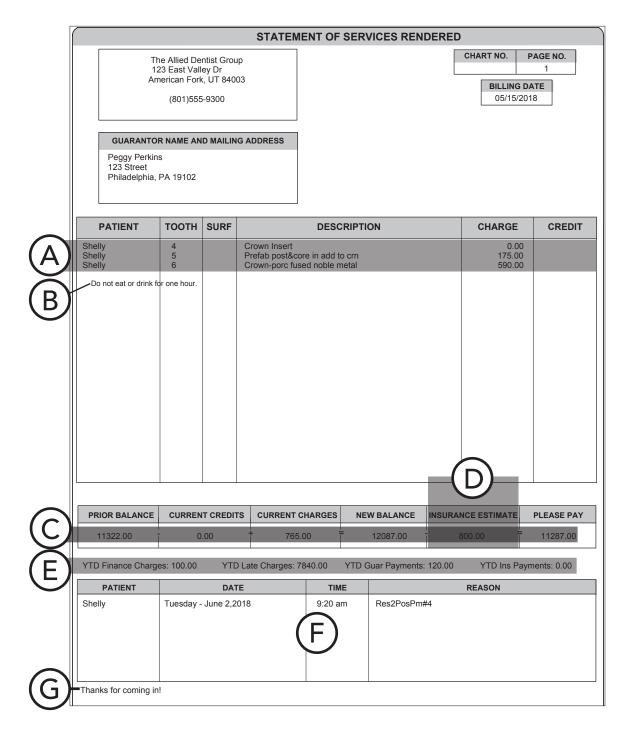

insurance details.
- C. Services Rendered The itemized charges for the current day.
- **D. Doctor Recommendations** If you select **Print Doctor Recommendations** when setting options for this report, doctor recommendations appear on the walkout. See the "Adding and editing ADA-CDT dental codes" topic in the Office Manager portion of the Dentrix Enterprise Help for details on how to set up doctor recommendations for a procedure code.

ħ

## Walkout - Family Walkout

The Family Walkout itemizes today's charges and payments for a family. The Family Walkout functions as a receipt and can include home care instructions and future appointment dates.

**Why:** To provide patients with a record of services rendered, and to provide patients with home care instructions

When: At patient check-out



## How do I run the Walkout - Family Walkout?

In the Ledger, from the **Print** menu, click **Walkout**; select **Family Walkout**; and then click **Print**. For additional details about running this report, see the "Walkout statements" topic in the Ledger portion of the Dentrix Enterprise Help (from the **Help** menu of any module, click **Contents**).

## What important information does this report provide?

- **A. Services Rendered and Payments Received** The services and payments made by each family member on the current day.
- **B.** Doctor Recommendations If you select Print Doctor Recommendations when setting options for this report, doctor recommendations notes appear on the walkout. See the "Adding and editing ADA-CDT dental codes" topic in the Office Manager portion of the Den