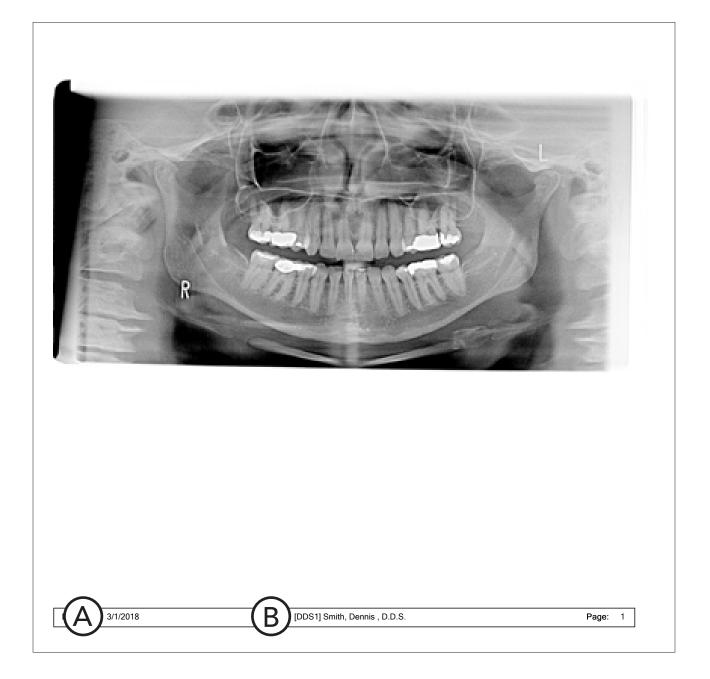

tal number that have been marked with the Incorrect Location error type.
- **Incorrect Record Errors** Of the documents included in the **Total Errors** count, the total number that have been marked with the Incorrect Record error type.
- **Other Errors** Of the documents included in the **Total Errors** count, the total number that have been marked with any user-defined error type.
- **H. Comments/Follow-Up** A comment that you entered in the data grid regarding the documents included on this line.

The report also includes totals for all dates (refer to **I**).

### **Document Center Document**

You can print documents that have been attached to a patient's or provider's Document Center.



**Why:** To print documents that have been attached to a patient or provider **When:** As needed



### How do I run the Document Center Document?

From a patient's or provider's Document Center, from the **File** menu, point to **Print**, and then click **Print Document(s)**. For additional details about running this report, see the "Printing documents" topic in the Document Center portion of the Dentrix Enterprise Help (from the **Help** menu of any module, click **Contents**).

### What important information does this report provide?

- **A. Date Attached** The date the document was attached to the patient, provider, referral, employer, or insurance plan.
- **B.** Name The name of the patient, provider, referral, employer, or insurance plan.

# **Document Center Documents Audited Report**

Document Center Documents Audited Report displays.

Why:

To view details regarding audited do