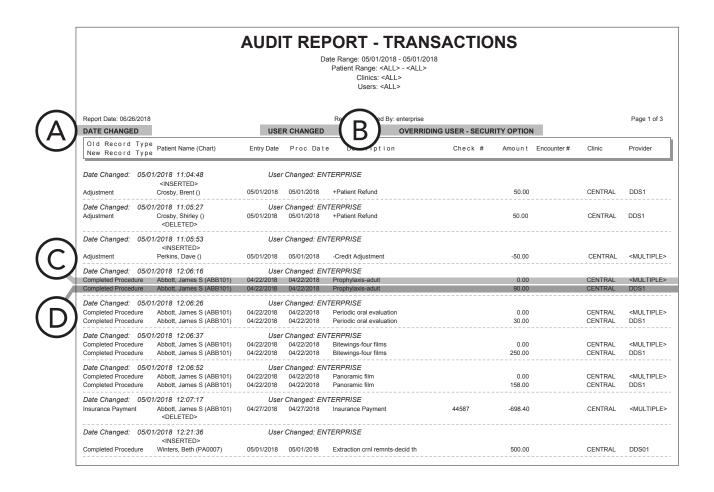

appear.
- **C. Original Value** Details of the record in its original state. (For new records, this line will read, "<INSERTED>.")
- **D. New Value** Details of the record after the change.

## **Audit Report - Transactions**

The Audit - Transactions Report lists transactions (completed procedures, guarantor payments, insurance payments, and adjustments) that were posted, changed, and deleted during the specified date range.

Why: To ensure that transactions are being posted, altered, and deleted in accordance with GAAP (Generally Accepted Accounting Principles) and the desired security restrictions for each user, and to provide a legal document to inform the doctor, office manager, and business owner of any situations so that appropriate action can be taken

When: Monthly and as needed



#### How do I run the Audit Report - Transactions?

From the DXOne Reporting module, select **Audit**, and then double-click **Audit - Transactions**. For additional details about running this report, see the "Audit - Transactions Report" topic in the DXOne Reporting portion of the Dentrix Enterprise Help (from the **Help** menu of any module, click **Contents**).

- **A.** Date/Time The date and time of the change of the provider/staff information.
- **B.** Changing Users The user who made the change appears. Also, if another user (user B) entered his or her credentials to allow the user (user A) to make a change because user A didn't have the appropriate rights, user B and the security option being overridden appear.
- **C.** Original Value Details of the record in its original state.