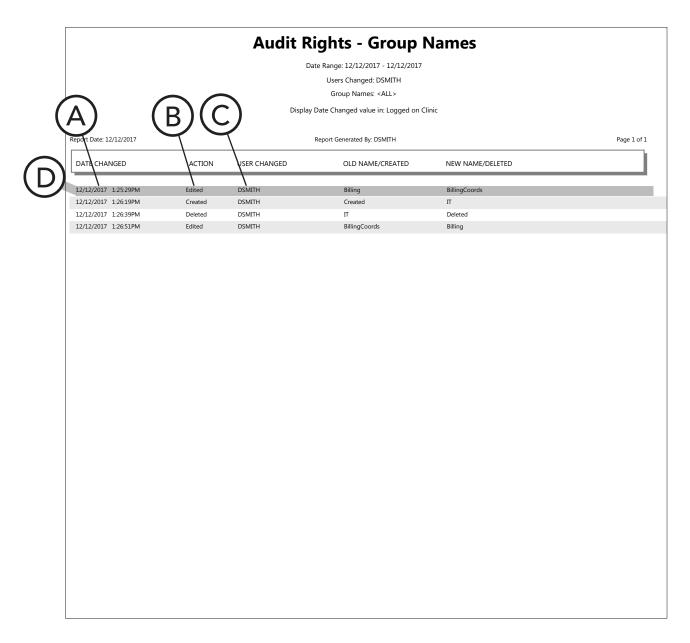

*Help** menu of any module, click **Contents**).

- **A.** Date/Time The date and time of the security right assignment or removal.
- **B.** Action Whether the right was added or removed.
- **C.** Changing User The user who made the change.
- **D.** Original Value Details of the record before being removed.
- E. New Value Details of the record after being added.

 $\bigcirc$ 

## Audit Rights Report - Group Names

The Audit Rights - Group Names Report lists new, deleted, and renamed user groups during the specified date range.

**Why:** To ensure that security user groups are being managed in accordance with the desired policies, and to inform the doctor, office manager, and business owner of any situations so that appropriate action can be taken if necessary

When: Monthly and as needed



#### How do I run the Audit Rights Report - Group Names?

From the DXOne Reporting module, select **Audit**, and then double-click **Audit Rights - Group Names**. For additional details about running this report, see the "Audit Rights - Group Names Report" topic in the DXOne Reporting portion of the Dentrix Enterprise Help (from the **Help** menu of any module, click **Contents**).

- **A.** Date/Time The date and time of the security right assignment or removal.
- **B.** Action The type of change made.
- **C.** Changing User The user who made the change.
- **D. Original/New Values** Details of the record before and after the change. If the record was created, the original value displayed is "Created." If the record was deleted, the new value displayed is "Deleted."

Ω

## Audit Rights R