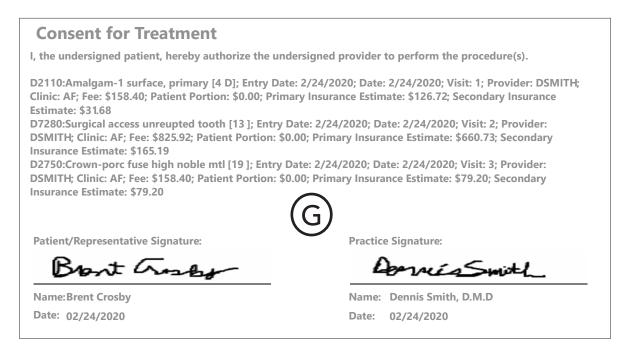

e total amount of the suspended credits listed on the report for the guarantor.
- **B.** Credit Details For each credit, the following details are shown: entry date, procedure date, patient name, adjustment description, amount of the adjustment, amount that was suspended, and clinic.
- **C.** Clinic Total The total amount of the suspended credits listed for the clinic.
- **D.** Grand Total The total amount of the suspended credits listed for all clinics on the report.

### **Treatment Case Report**

To print a treatment case created for a patient

The Treatment Case Report displays treatment-planned procedures for a specific treatment plan case. The report may also include other items, such as the patient's graphical chart and account information, case notes, and insurance information.





#### How do I run the Treatment Case Report?

- 1. In the Treatment Planner, select the case of which you want to generate a report.
- 2. From the File menu, point to Print, and then click Print Treatment Case.

For additional details about running this report, see the "Printing the Treatment Case Report" topic in the Treatment Planner portion of the Dentrix Enterprise Help (from the **Help** menu of any module, click **Contents**).

- **A. Treatment** The treatment-planned procedures are grouped by visit. A subtotal of fees, patient portions, and insurance estimates for each visit are given. If a treatment-planned procedure has notes entered, those notes appear after the treatment details of that procedure.
- **B.** Insurance Estimates The patient's insurance carriers are listed along w