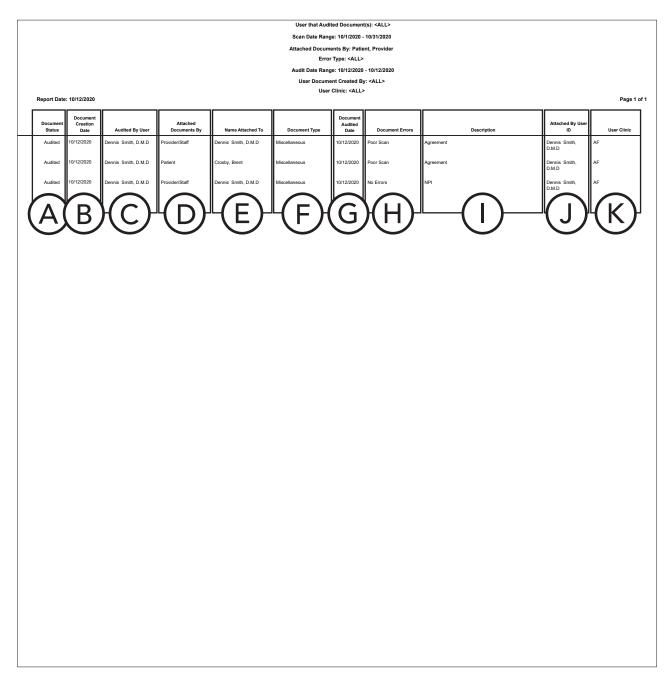

#### What important information does this report provide?

This report tracks the changes made to the provider's or staff member's name, provider's class, provider's fee schedule selection, provider's or staff member's assigned clinic, and provider's or staff member's login information in the **Provider Information** (or **Staff Information**) dialog box.