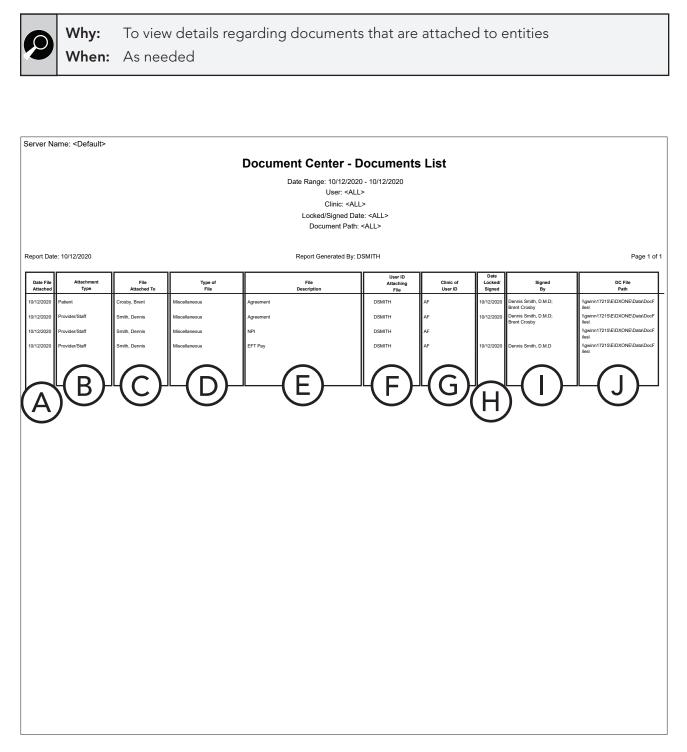

e (I                     | JS & Canada) 🔹                  |
| Show Completely                                 | -                               |
| Administrative Contact:<br>23121                | ×                               |
| Bank Deposit Number:<br>11112222                |                                 |
| Fiscal year's beginning month                   | (1-12):                         |

# Document Center - Documents List Report

Document Center - Documents List Report displays the list of documents that were acquired within a specified date range and their corresponding details. You can filter the list of documents to include documents that are associated with patients, providers/staff, referrals (inbound and outbound), insurance plans (dental and medical), and employers.



# How do I run the Document Center - Documents List Report?

From the DXOne Reporting module, select **List**, and then double-click **Document Center** - **Documents List**. For additional details about running this report, see the "Document Center - Documents List Report" topic in the DXOne Reporting portion of the Dentrix Enterprise Help (from the **Help** menu of any module, click **Contents**).

### What important information does this report provide?

The documents on the report can be sorted by the acquisition date of documents, by the type of entity that the documents are associated with, or by the name of the entity that documents are associated with.

Note: A document may appear more than once on the report, depending on the number of attachments and the specified filters.

For