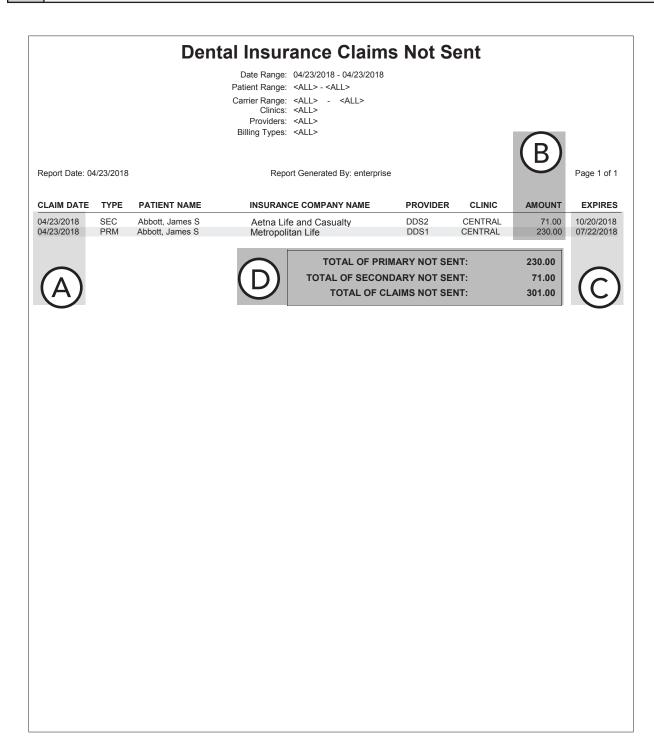

### **Birthday List**

The Birthday List displays patients whose birthdays fall on a selected month, day, and/or year. This report can also be run for a given date or date range.

Why: To assist in preparing birthday cards for patientsWhen: As needed