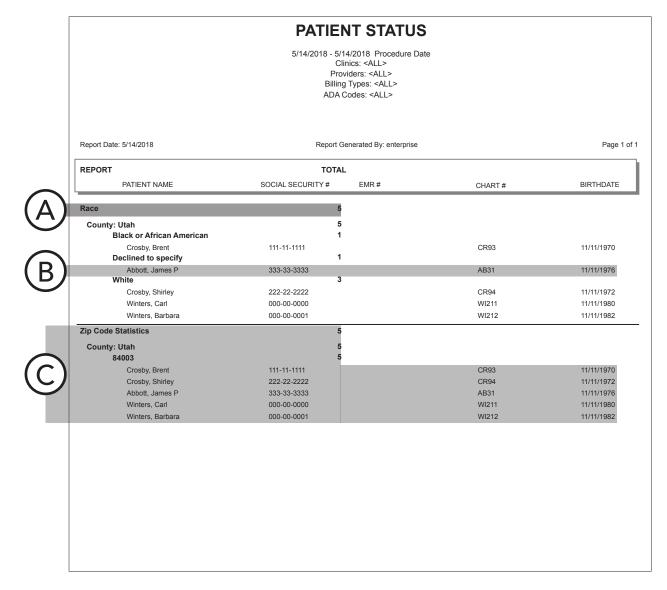

ly sub-grouped by insurance carrier financial class) and display patient information for the patients on the report. This report uses the UDS (Uniform Data System) standards for reporting.

| 9 | Why:  | To generate a record of patient statuses for UDS reporting for comparison with national data, and to provide patient and financial class statistics to grantees, partners, and communities |
|---|-------|--------------------------------------------------------------------------------------------------------------------------------------------------------------------------------------------|
|   | When: | As needed                                                                                                                                                                                  |



11/11/1970

11/11/1976

CR93

AB31

| Race                      | 5           |       |           |
|---------------------------|-------------|-------|-----------|
| County: Utah              | 5           |       |           |
| Provider: DSMITH          | 5           |       |           |
| Clinic: CENTRAL           | 5           |       |           |
| Black or African American | 1           |       |           |
| Crosby, Brent             | 111-11-1111 | CR93  | 11/11/197 |
| Declined to specify       | 1           |       |           |
| Abbott, James P           | 333-33-3333 | AB31  | 11/11/19  |
| White                     | 3           |       |           |
| Crosby, Shirley           | 222-22-2222 | CR94  | 11/11/19  |
| Winters, Carl             | 000-00-0000 | WI211 | 11/11/