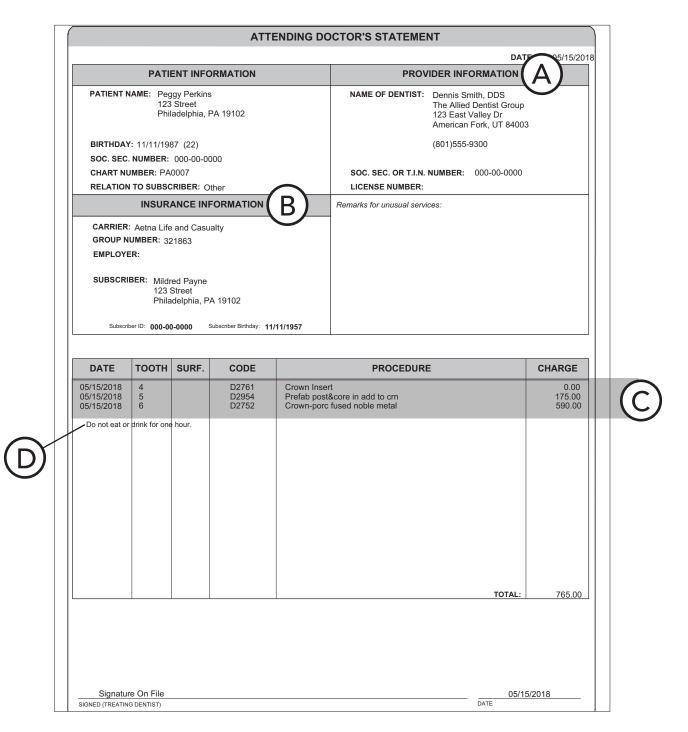

hen setting up the report options) been used when posting the procedures. A positive number indicates the practice would have gained revenue. A negative number indicates the practice would have lost revenue.
- **Total Office Visits** The total number of office visits (multiple procedures performed on a patient on the same date count as one office visit).
- Total Patients Seen The total number of patients that appear on the report.

## Walkout - Doctor's Statement

The Walkout (Doctor's Statement) itemizes today's charges for an individual patient. This statement includes insurance information, billing details, and a line for the provider's signature.



**Why:** To provide a patient with the information required to submit his/her insurance claim

When: At patient check-out, and as needed



### How do I run the Walkout - Doctor's Statement?

In the Ledger, from the **Print** menu, click **Walkout**; select **Walkout/Doctor's Statement**; and then click **Print**. For additional details about running this report, see the "Walkout statements" topic in the Ledger portion of the Dentrix Enterprise Help (from the **Help** menu of any module, click **Contents**).

### What important information does this report provide?

- **A.** Provider Information The provider details required to submit an insurance claim.
- **B.** Patient Insurance Information The patient's insurance details.
- C. Services Rendered The itemized charges for the current day.
- **D. Doctor Recommendations** If you select **Print Doctor Recommendations** when setting options for this report, doctor recommendation