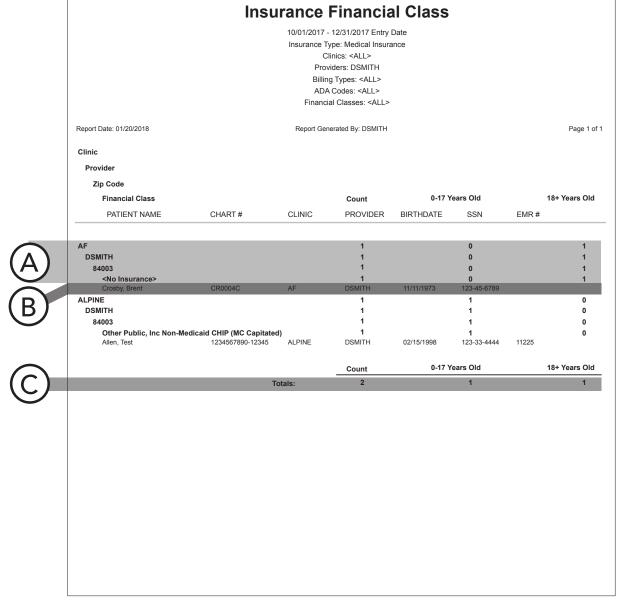

and a total number of users that posted the procedures.
- **B.** Patient The patient's name, Social Security number, EMR number, Chart number, and birthdate. (This information appears only if **Include Patient Info** is selected when setting up options for this report.)
- C. Grand Totals The totals for all financial classes that appear on the report.
- D. Provider Totals The financial class totals for patients of the given provider.
- **E.** Clinic Totals The financial class totals for patients that visit the given clinic.

### UDS - Insurance Financial Class Report (2013)

The UDS - Insurance Financial Class Report (2013) lists the patients of the specified financial classes that had procedures performed and provides totals, using the UDS (Uniform Data System) standards for reporting.





| PATIENT NAME  | CHART # | CLINIC  | PROVIDER | BIRTHDATE      | SSN         | EMR # |               |
|---------------|---------|---------|----------|----------------|-------------|-------|---------------|
| Allen, Test   | AL00012 | ALPINE  | DSMITH   | 02/15/1998     | 123-33-4444 | 11225 |               |
| Crosby, Brent | CR0004C | AF      | DSMITH   | 11/11/1973     | 123-45-6789 | 11220 |               |
|               |         |         | Count    | 0-17 Years Old |             |       | 18+ Years Old |
|               |         | Totals: | 2        |                | 1           |       | 1             |

#### Totals Only (with Patient Information)

#### Grouped Only by Financial Class

| Financial Class                                    |         | Count | 0-17 Years Old |