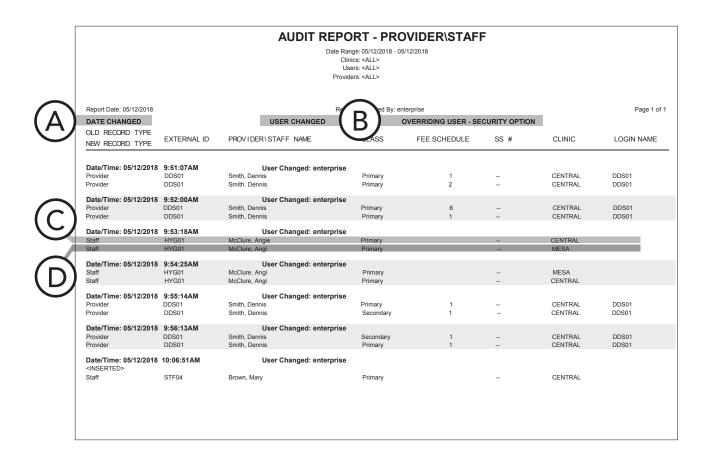

ch as a change to the patient information or medical consultation notes.
- **D. Original Value** Details of the record in its original state. (For new records, this line will read, "<INITIAL ENTRY>.")
- **E.** New Value Details of the record after the change. (For deleted records, this line will read, "<DELETED>.")

 $\mathcal{O}$ 

## Audit Report - Providers/Staff

The Audit - Providers/Staff Report lists changes to provider and staff information during the specified date range.

**Why:** To ensure that provider/staff information is being changed in accordance with the desired security restrictions for each user, and to provide a legal document to inform the doctor, office manager, and business owner of any situations so that appropriate action can be taken

When: Monthly and as needed



#### How do I run the Audit Report - Providers/Staff?

From the DXOne Reporting module, select **Audit**, and then double-click **Audit - Providers/Staff**. For additional details about running this report, see the "Audit - Providers/Staff Report" topic in the DXOne Reporting portion of the Dentrix Enterprise Help (from the **Help** menu of any module, click **Contents**).

#### What important information does this report provide?

This report tracks the changes made to the provider's or staff member's name, provider's class, provider's fee schedule selection, provider's or staff member's assigned clinic, and provider's or staff member's login information in the **Provider Information** (or **Staff Information**) dialog box.

- **A.** Date/Time The date and time of the change of the prov