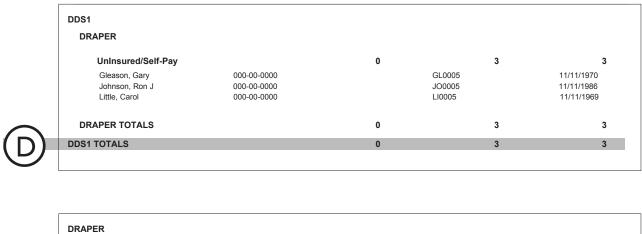

|                            |                           |                             |                            |  |  |  |
|            |                                                                                                                                                                                                                                                                                                 |                            |                           |                             |                            |  |  |  |



|          | DRAPER                                           |                                           |   |                            |                                        |
|----------|--------------------------------------------------|-------------------------------------------|---|----------------------------|----------------------------------------|
|          | DDS1                                             |                                           |   |                            |                                        |
|          | UnInsured/Self-Pay                               |                                           | 0 | 3                          | 3                                      |
|          | Gleason, Gary<br>Johnson, Ron J<br>Little, Carol | 000-00