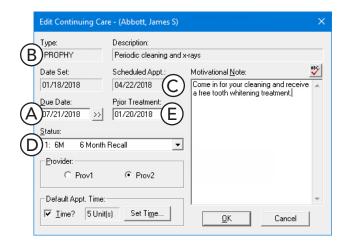

from Continuing Care" topic in the Other Features portion of the Dentrix Enterprise Help (from the **Help** menu of any module, click **Contents**).

#### What important information does this report provide?

The following information (with the exception of letter F) is found in the **Edit Continuing Care** dialog box, which can be accessed by double-clicking the Continuing Care block in the Family File and then double-clicking a continuing care type.

- A. Date The continuing care due date.
- **B.** Type The continuing care type.
- C. Appointment The date of the patient's scheduled continuing care appointment (if one exists).
- **D. Status** The appointment status.
- **E.** Prior Treatment The date of the patient's last posted procedure.
- F. Aged Balance The patient's account balances.



### Coupon Book - Future Due Payments

The Future Due Payments coupon book creates a payment slip for each payment a patient will make during a payment plan.

| \$<br>Why: | To provide your patients with a packet of payment slips customized for their future due payment plan |
|------------|------------------------------------------------------------------------------------------------------|
| When:      | After creating a future due payment plan and as needed                                               |
|            |                                                                                                      |

| PAYMENT NUMBER | REMIT TO:<br>PMTS - DENTRIX DENTAL SYSTEMS                    |    |                | PAYMENT NUMBER      |
|----------------|---------------------