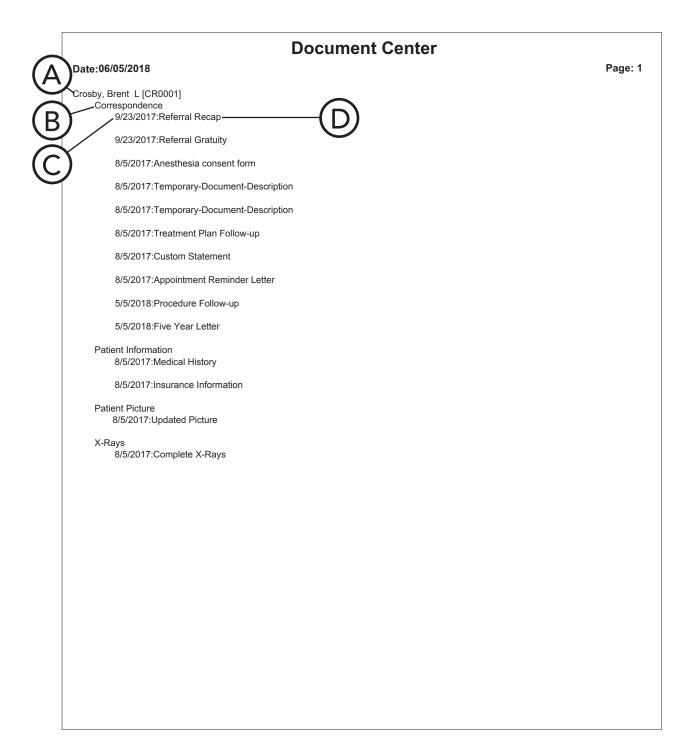

#### What important information does this report provide?

This report tracks when changes have been made to the patient information, which can be accessed by double-clicking the **Patient Information** block in the Family File, and to medical consultations notes, which can be accessed by clicking the **Medical Consultations** button in the Family File.