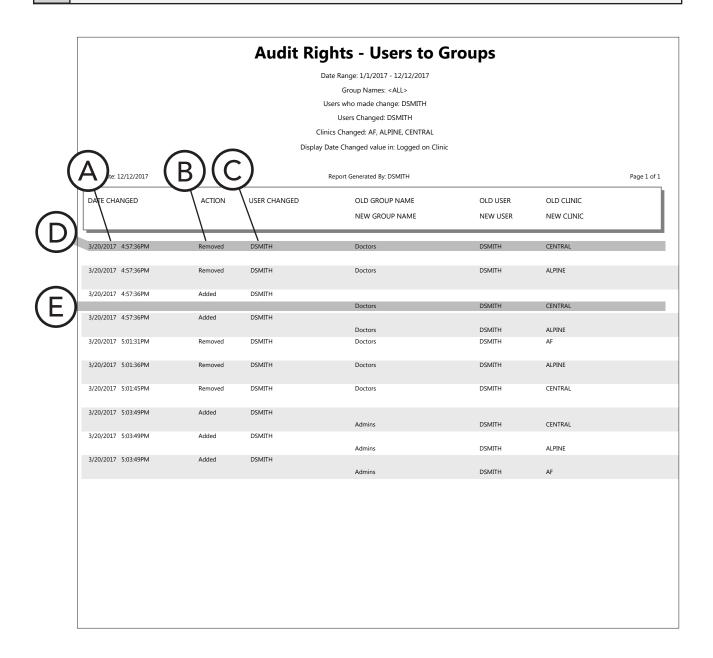

r removal.
- **B.** Action The type of change made.
- **C.** Changing User The user who made the change.
- **D. Original/New Values** Details of the record before and after the change. If the record was created, the original value displayed is "Created." If the record was deleted, the new value displayed is "Deleted."

Ω

## Audit Rights Report - Users to Groups

The Audit Rights - Users to Groups Report lists users who were added to or removed from user groups during the specified date range.

**Why:** To ensure that users are being assigned to user groups in accordance with the desired security restrictions for each user group, and to inform the doctor, office manager, and business owner of any situations so that appropriate action can be taken if necessary

When: Monthly and as needed



#### How do I run the Audit Rights Report - Users to Groups?

From the DXOne Reporting module, select **Audit**, and then double-click **Audit Rights - Users to Groups**. For additional details about running this report, see the "Audit Rights - Users to Groups Report" topic in the DXOne Reporting portion of the Dentrix Enterprise Help (from the **Help** menu of any module, click **Contents**).

- **A.** Date/Time The date and time of the security right assignment or removal.
- **B.** Action Whether the user was added or removed.
- **C.** Changing User The user who made the change.
- D. Original Value Details of the record before being removed.
- E. New Value Details of the record after being added.

### **Billing Statement**

Billing statements provide guarantor's with a record of their