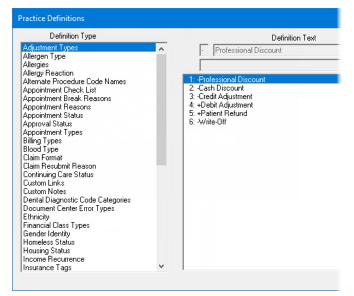

t Verified<br>Personal Information<br>Insurance Coverage<br>Referred By<br>Consent Form Signed<br>Follow Up? | DNS |

#### How do I run the Custom Practice Information Report?

In the Office Manager, from the **Reports** menu, point to **Reference**, and then click **Custom Practice Information**.

#### What important information does this report provide?

The following report information is found in the **Practice Definitions** dialog box, which can be accessed in the Office Manager. See the topics for "Practice Definitions" in the Office Manager portion of the Dentrix Enterprise Help for details about how to edit this information.

#### A. Billing Types

- **B.** Payment Types
- C. Adjustment Types
- D. Custom Notes
- E. Appointment Status Types
- F. Appointment Check List Descriptions



## Daily Appointment List (DX1)

The Daily Appointment List displays the practice's daily appointments. The report displays details of each appointment and corresponding patient information. Also, you can specify how appointments on the report are sorted.



Server Name: <Default>

|                 |         |          | Daily A            | ppointmen                         | t List                    |        |                |
|-----------------|---------|----------|--------------------|-----------------------------------|---------------------------|--------|----------------|
|                 |         |          | Date R             | ange: 04/11/2019 - 04/11/201      | 19                        |        |                |
|                 |         |          |