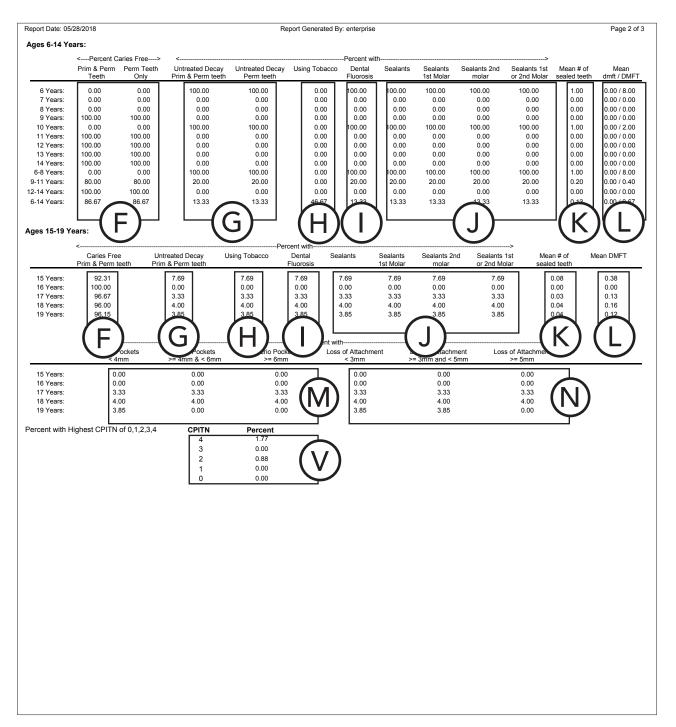

n any of the maxillary incisors (or the total number of patients in the age group with a dmft greater than or equal to 6) divided by the number of patients in the age group.
- **E.** dmfs > 0 The percent of patients in the age group with a dmfs that is greater than 0.
- **F.** Caries Free The percent of patients of each given age (or in each given age range) without caries. To be considered caries free, a patient cannot have any of the following conditions or codes posted in the Chart:
  - Caries conditions 15104, 15105, 15106, or 15107.
  - Missing teeth conditions 15100 or 15101.
  - Procedure codes D2000 D4276, D4910, D4999, D6000 D6079, D6100, D6199 D7259, or D7999.

## An explanation of the next page of the report begins on page 56.

Caries Prevalence and Periodontal Index Report 55



Page 2

#### Age Group 6 - 14 Years

The data for each of the following statistics is listed by individual ages and age ranges:

- F. Caries Free The percent of patients of each given age (or in each given age range) without caries. This statistic is broken down by primary and permanent teeth and permanent teeth only. To be considered caries free, a patient cannot have any of the following conditions or codes posted in the Chart:
  - Caries conditions 15104, 15105, 15106, or 15107.
  - Missing teeth conditions 15100 or 15101.
  - Procedure codes D2000 D4276, D4910, D4999, D6000 D6079, D6100, D6199 D7259, or D7999.
- **G. Untreated Decay** The percent of patients of each given age (or in each given age range) with untreated decay. An untreated caries is any caries condition code (15104, 1