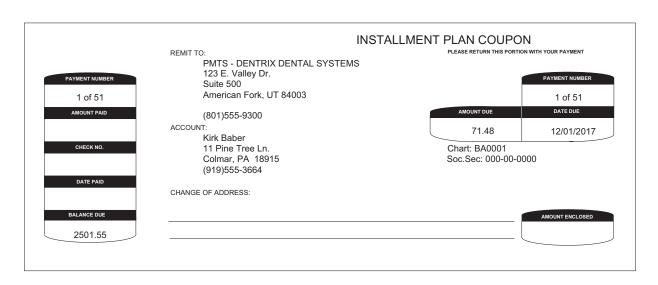

Enter the payment plan details.
- 3. Select the Print Payment Book check box.
- 4. Click OK to open the Payment Book dialog box.
- **5**. Set print options, and click **Send to Batch** or **Print** to generate the Future Due Payments coupon book.

For additional details about running this report, see the "Creating future due patient plans" topic in the Ledger portion of the Dentrix Enterprise Help (from the **Help** menu of any module, click **Contents**).

### Coupon Book - Payment Agreements

The Payment Agreement coupon book creates a payment slip for each payment a patient will make throughout the course of a payment agreement.

Why: To provide your patients with a packet of payment slips customized for their payment agreement
 When: After creating a payment agreement, and as needed



#### How do I run the Coupon Book - Payment Agreements?

- 1. From the Ledger, click the **Payment Agreement** button to open the **Billing/Payment Agreement Information** dialog box.
- 2. Enter the payment agreement details.
- 3. Click Print to open the Print for Payment Agreement dialog box.
- 4. Select **Coupon Book for Scheduled Payments**, and click **Send to Batch** or **Print** to generate the Payment Agreement coupon book.

For additional details about running this report, see the "Printing payment agreement documents" in the Ledger portion of the Dentrix Enterprise Help (from the **Help** menu of any module, click **Contents**).

## **Credit Card Transaction Report**

The Credit Card Transaction Report displays a list of transactions that were processed using the integration of