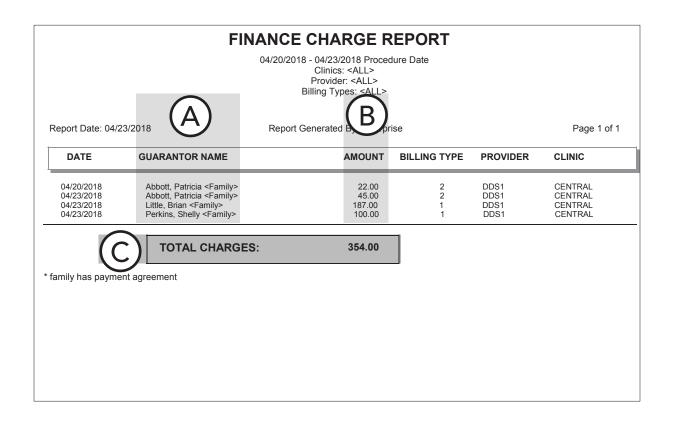

| Educational Video                                                                                                                                         | Flag for Medical Cross Coding     Do Not Bill to Dental Insuranc     Do Not Send Over HL7     Require Start/Completion Dat     Implantable Device     Eclaims: Require Attachment | e                                                          |

### **Finance Charge Report**

The Finance Charge Report lists the finance charges the practice has issued for a selected date or date range.

**Why:** To keep a record of the finance charges the practice issues each month, and to ensure finance charges are not duplicated

When: Monthly

\$



|   |              | DATE                                                                        | GUARANTOR NAME                                                                                                     | AMOUNT                                                     | BILLING TYPE | PROVIDER             | CLINIC                        |
|---|--------------|-----------------------------------------------------------------------------|--------------------------------------------------------------------------------------------------------------------|------------------------------------------------------------|--------------|----------------------|-------------------------------|
| C | $\mathbb{D}$ | Provider: DDS1<br>Clinic: CENTRAI<br>04/20/2018<br>04/23/2018<br>04/23/2018 | L<br>