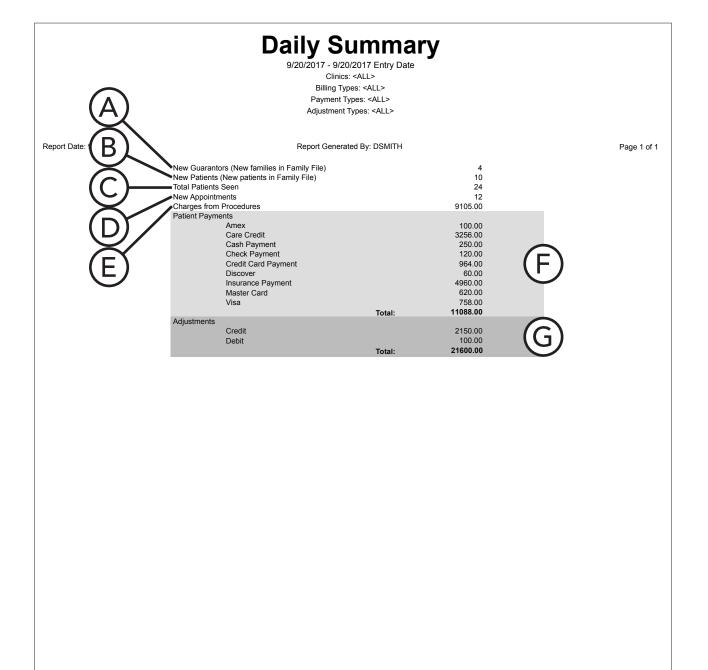

e the "Daily Appointment List" topic in the Office Manager portion of the Dentrix Enterprise Help (from the **Help** menu of any module, click **Contents**).

### What important information does this report provide?

- **A. Time** The appointment start time.
- **B.** Status The appointment status (whether the appointment has been confirmed or not).
- **C.** Patient Name The patient for whom the appointment has been scheduled.
- **D. Prov/Op** The provider and operatory assigned to the appointment.
- **E.** Appointment Reason The procedures to be performed.
- **F. Phone** The patient's phone number.

## **Daily Summary Report**

The Daily Summary Report displays statistics for new guarantors, new patients, total patients seen, appointments made, production, collections, and adjustments.





### How do I run the Daily Summary Report?

From the DXOne Reporting module, select **Management**, and then double-click **Daily Summary**. For additional details about running this report, see the "Daily Summary Report" topic in the DXOne Reporting portion of the Dentrix Enterprise Help (from the **Help** menu of any module, click **Contents**).

#### What important information does this report provide?

The report can be grouped by clinic. The following information can be used to monitor daily activity:

- **A.** New Guarantors The number of new families that were created in the Family File.
- **B.** New Patients The number of new patients that were created in the Family File.
- **C.** Total Patients Seen The number of patients who had procedures completed.
- **D. New Appointments** T