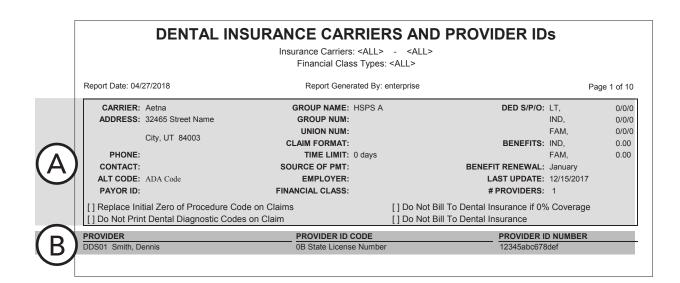

cent totals for a given provider who is attached to the Numerator and/or Denominator codes.
- **E.** Details If you select Include Details when setting options for this report, patient names, chart numbers, and procedures codes (numerators and denominators) appear on the report.
- **F.** Totals The Numerator, Denominator, and Percent grand totals for all clinics on the report.

### **Insurance Carrier List**

The Insurance Carrier List displays a list of the dental/medical insurance carriers entered in Dentrix Enterprise. Depending on how you run the report, the subscribers and patients, or providers associated with each carrier can also appear on this report.



Why: To ensure insurance carriers are properly set up in Dentrix EnterpriseWhen: After Dentrix Enterprise setup, and as needed



| Report Date: 04/27/2018                 |                             |                                 |                                                     |                   |                     |                  |               |
|-----------------------------------------|-----------------------------|---------------------------------|-----------------------------------------------------|-------------------|---------------------|------------------|---------------|
| Report Date: 04/27/2018                 |                             | Report Generated By: enterprise |                                                     |                   |                     | Page 1 c         |               |
| CARRIER: Aetna                          |                             | GRO