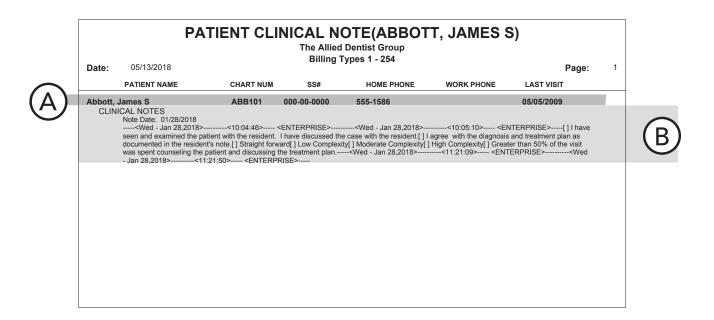

y tooth of 4 6 mm are counted towards the 3 category and are not counted towards any other category.
  - Any patients that are marked as having Plaque (i.e. not set to "0 None") and a Probing Depth (PD or Pocket Depth) for any tooth less than 4 for any tooth are counted towards the 2 category and are not counted towards any other category.
  - Any patients that have bleeding marked for any tooth are counted towards the 1 category and are not counted towards any other category.
  - Any remaining patients should be counted towards the 0 category.

Caries Prevalence and Periodontal Index Report 63

### **Clinical Notes Report**

The Clinical Notes report displays a clinical note for a patient on a specified date.



Why: To print a patient's clinical notes on a specific day

When: As needed



#### How do I run the Clinical Notes Report?

In the Family File, Patient Chart, or Ledger, from the **File** menu, click **Clinical Notes**, and then click the Print button; or in DXOne Reporting, select **Lists**, and then double-click **Clinical Notes**. For more detailed instructions on how to generate this report, see the "Clinical Notes Report" and "Printing clinical notes" topics of the Dentrix Enterprise Help (from the **Help** menu of any module, click **Contents**).

- **A.** Patient Details The patient's name, chart number, Social Security number, home and work phone numbers, and last visit date.
- **B.** Note Details The creation date and text of the clinical note.

Why:

When: As needed

## **Clinical Quality Measures List**

The Clinical Quality Measures List displays each