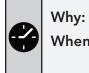

|                            |
| From: <all></all>         | >>>                        |
| To: <all></all>           | >>>                        |
| Completed Work Date Range | Procedure Code Range       |
| From: 01/13/2022          | From: <all> &gt;&gt;</all> |
| To: 01/13/2022            | To: <all></all>            |
| Select Provider           | Select Billing Type        |
| From: <all></all>         | From: <all> &gt;&gt;</all> |
| To: <all></all>           | To: <all></all>            |
| Additional Notes          |                            |
| Œ                         | $\mathbf{\hat{D}}$         |
|                           | OK Cancel                  |

# **Referral Slip**

The Referral Slip allows you to provide patient referral information to other doctors.



To provide specialists with referral information

**When:** After entering a referral in Dentrix Enterprise and before a patient leaves your office after being referred to a specialist



## How do I run the Referral Slip?

In the Patient Chart, from the **File** menu, point to **Print Referral**, and then click **Referral Slip**. For additional details about running this report, see the "Printing a referral slip" topic in the Patient Chart portion of the Dentrix Enterprise Help (from the **Help** menu of any module, click **Contents**).

## What important information does this report provide?

- **A. Procedures** The procedures that have been completed within the specified date range are listed.
- **B.** Custom Note The note that was entered in the Additional Notes field when setting up