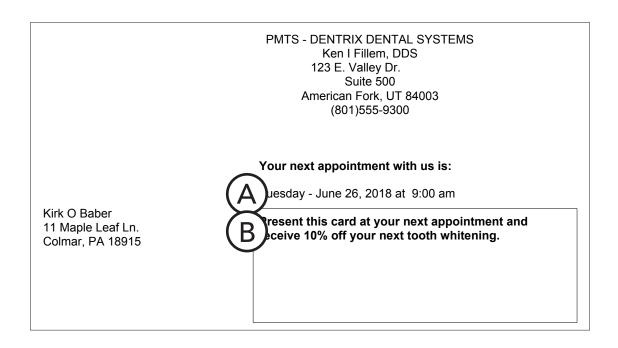

tory started and stopped, and how long the patient was being treated.
- **D.** In-operatory statuses If In Oper Tracking Statuses were set when setting up options for this report, one or more status changes during treatment (such as imaging, sedation, treatment, and awake) may appear.
- **E.** Appointment subtotals The length of the appointment, according to the specified starting status and ending status. Also, the in-clinic wait time (ICWT) for the appointment.
- **F.** Average and median The average wait time and median wait time for all the appointments on the report.

## **Appointment Reminder Cards**

Appointment Reminder Cards display a patient's next appointment date and time, along with a custom message.

Why: To print reminder post cardsWhen: Monthly, semi-monthly, or as needed



#### How do I run the Appointment Reminder Cards?

In the Ledger, from the **Print** menu, click **Walkout**, select **Appointment Card**, and then click **Print**. For additional details about running this report, see the "Walkout statements" topic in the Ledger portion of the Dentrix Enterprise Help (from the **Help** menu of any module, click **Contents**).

#### What important information does this report provide?

- **A. Next Appointment Date and Time** The patient's next scheduled appointment.
- **B.** Custom Message The custom message entered when setting options for this report.

## **Appointment Statistics Report**

The Appointment Statistics Report displays statistics for late appointments, on-time appointments, wait/will call appointments, broken appointments, appointments tha