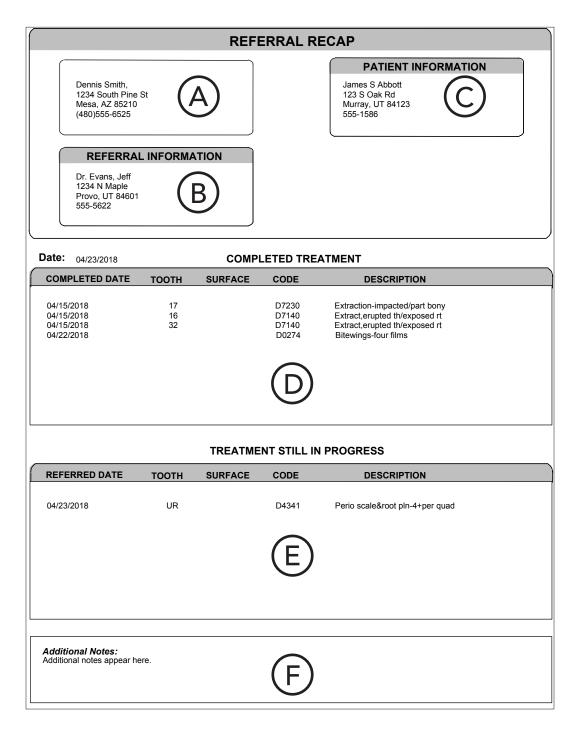

me from the referral source listed (the total number of patients divided by the number of patients for the given referral source).
- **Percent of Production** The production total divided by the combined production total.
- **B.** Total The totals for all referral sources.
- **C.** Clinic Totals The number of patients, total production, and average production per patient for each clinic.
- **D. Total Production** The total number of patients, total production, and average production per patient for all clinics on the report.

# **Referral Recap Report**

The Referral Recap report lists the work completed and/or treatment planned for patients referred to your practice.



Why: To inform the referring doctor of the work completed/planned as a result of the referral

When: Monthly or weekly



## How do I run the Referral Recap Report?

- In the Office Manager, from the **Reports** menu, point to **Ledger**, and then click **Referral Recap**.
- In the Patient Chart, from the **File** menu, click **Print Referral**.
- In the Ledger, from the **Print** menu, click **Referral Recap**.

For additional details about running this report, see the "Referral Recap Report," "Printing the Referral Recap Report," and "Walkout statements" topics in the Dentrix Enterprise Help (from the **Help** menu of any module, click **Contents**).

### What important information does this report provide?

- A. Provider The provider associated with the referral.
- B. Referring Doctor The referring doctor.
- **C.** Patient The referred patient.
- **D.** Completed Procedures All procedures completed as a