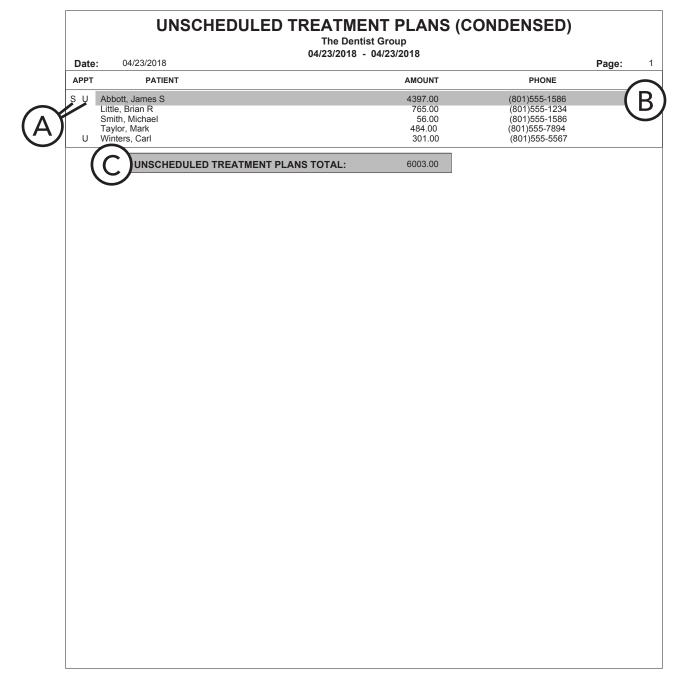

the **Reports** menu, point to **Lists**, and then click **Unscheduled Appointment List**. For additional details about running this report, see the "Unscheduled Appointment List" topic in the Office Manager portion of the Dentrix Enterprise Help (from the **Help** menu of any module, click **Contents**).

### What important information does this report provide?

A. Date – The date the appointment was broken or placed on the wait/will call list.

- **B.** Patient The patient's name.
- C. Phone The patient's phone number.

Also, the total number of appointments on the report appears.

## Unscheduled Treatment Plans (Condensed) Report

The Unscheduled Treatment Plans (Condensed) Report displays treatment plans that have been posted to the Ledger but not scheduled in the Appointment Book.





# How do I run the Unscheduled Treatment Plans (Condensed) Report?

In the Office Manager, from the **Reports** menu, point to **Lists**, and then click **Unscheduled Treatment Plans**. For additional details about running this report, see the "Unscheduled Treatment Plans Report" topic in the Office Manager portion of the Dentrix Enterprise Help (from the **Help** menu of any module, click **Contents**).

### What important information does this report provide?

#### A. Appt

- If a patient has a scheduled appointment for any work other than the treatment plan procedures, an "S" appears on the report.
- If a patient is on the Unscheduled Appointment list, a "U" appears on the report.
- **B.** Treatment Plan Details The patient, phone number, and treatment plan amount.
- C. Report Totals