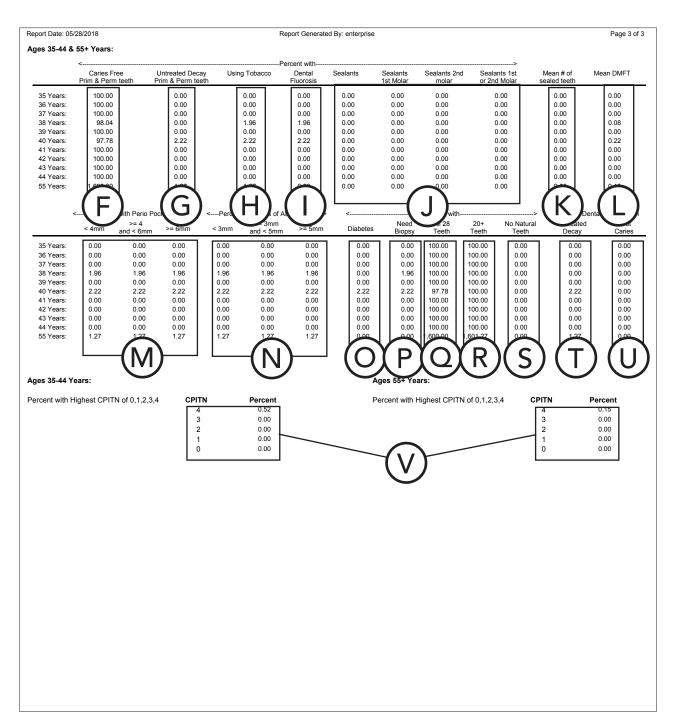

4 category and are not counted towards any other category.
  - Any patients who have a Probing Depth (PD or Pocket Depth) for any tooth of 4 6 mm are counted towards the 3 category and are not counted towards any other category.
  - Any patients that are marked as having Plaque (not set to "0 None") and a Probing Depth (PD or Pocket Depth) for any tooth less than 4 for any tooth are counted towards the 2 category and are not counted towards any other category.
  - Any patients that have bleeding marked for any tooth are counted towards the 1 category and are not counted towards any other category.
  - Any remaining patients should be counted towards the 0 category.

## An explanation of the next page of the report begins on page 60.

Caries Prevalence and Periodontal Index Report **59** 





#### Age Group 35 - 44 Years and Age Group 55 Years and Older

The data for each of the following statistics is listed by individual ages:

- **F.** Caries Free The percent of patients of each given age without caries. To be considered caries free, a patient cannot have any of the following conditions or codes posted in the Chart:
  - Caries conditions 15104, 15105, 15106, or 15107.
  - Missing teeth conditions 15100 or 15101.
  - Procedure codes D2000 to D4276, D4910, D4999, D6000 to D6079, D6100, D6199 to D7259, or D7999.
- **G.** Untreated Decay The percent of patients of each given age with untreated decay. An untreated caries is any caries condition code (15104, 15105, 15106, or 15107) that has not had either a procedure that covers the same surface posted after the caries conditi