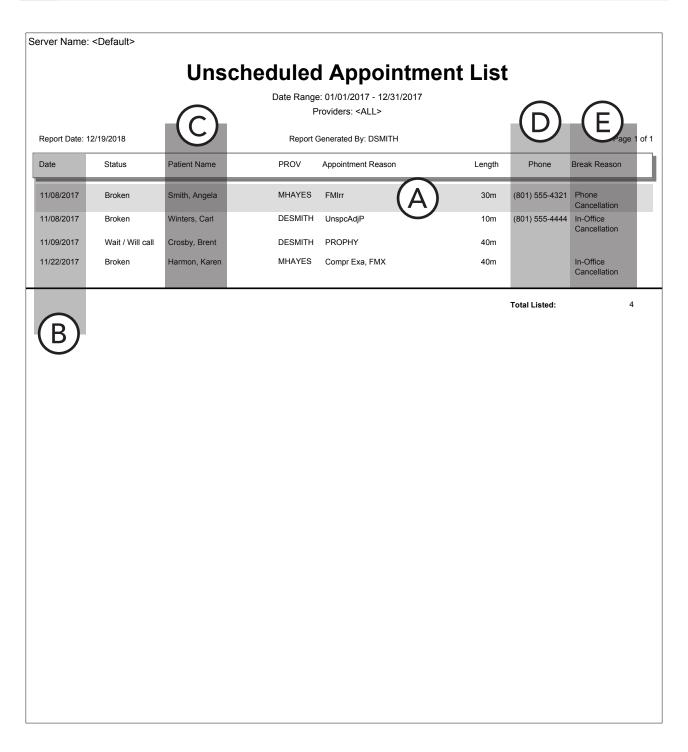

ovider and clinic (as set up from the Family File).

#### Footnotes:

- 1. Medical Encounter with an applicable AMA-CPT or SNOMED code (such as 99212 or 12843005).
- 2. Medical Encounter with an applicable SNOMED code (such as 162607003).
- 3. Medical Encounter with an applicable LOINC code (such as 68535-4).
- 4. Medical Encounter with an applicable SNOMED code (such as 105539002).
- 5. Medical Encounter with an applicable SNOMED code (such as 171055003).
- 6. Prescription, or prescription order, with an applicable RXNORM code (such as 1046847).

## **Unscheduled Appointment List (DX1)**

The Unscheduled Appointment List displays appointments that have been broken or marked as wait/will call.



Why: To ensure the practice follows up on broken and wait/will call appointmentsWhen: Weekly



### How do I run the Unscheduled Appointment List?

From the DXOne Reporting module, select **List**, and then double-click **Unscheduled Appointment List**. For additional details about running this report, see the "Unscheduled Appointment List" topic in the DXOne Reporting portion of the Dentrix Enterprise Help (from the **Help** menu of any module, click **Contents**).

### What important information does this report provide?

The unscheduled appointments on the report can be sorted by the date broken or by the break reason. Each clinic's unscheduled appointments can start on a new page.

- **A.** Appointment details For each unscheduled appointment, the report displays the date, status, patient's name, scheduled provider, appointment reason, appointment length, patient's phone number