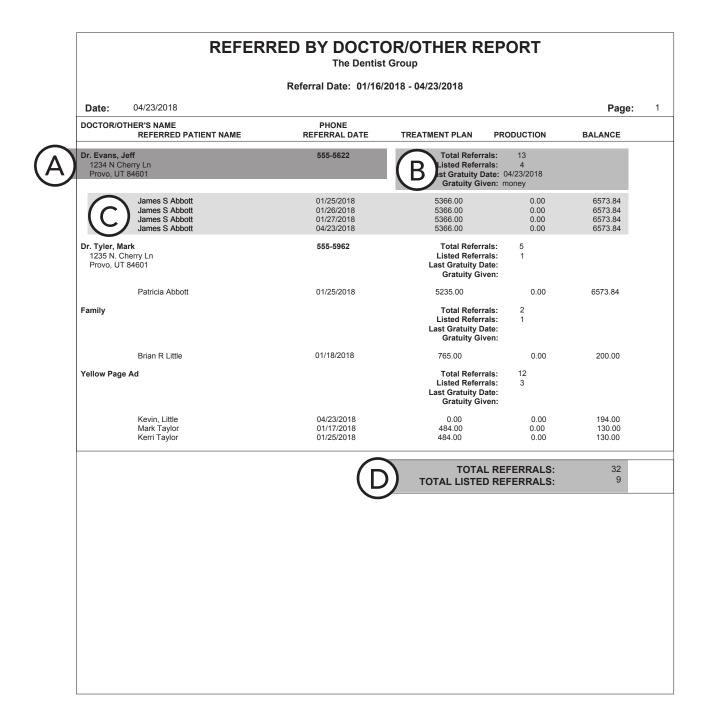

Help (from the **Help** menu of any module, click **Contents**).

## What important information does this report provide?

- **A. Procedures** The procedures that have been completed within the specified date range are listed.
- **B.** Custom Note The note that was entered in the Additional Notes field when setting up the options to run this report.

# **Referred By Doctor/Other Report**

referral source, and to maintain professional relations

The Referred By Doctor/Other report displays patients that have been referred to your practice by other doctors or non-person sources (such as, advertisements). This report also lists the production totals resulting from each referral.

To identify effective referral sources, to track revenue generated as a result of a

\$ 1

Why:

When: As needed



## How do I run the Referred By Doctor/Other Report?

From the DXOne Reporting module, select **Management**, and then double-click **Referred By Doctor/Other**. For additional details about running this report, see the "Referred By Doctor/Other Report" topic in the DXOne Reporting portion of the Dentrix Enterprise Help (from the **Help** menu of any module, click **Contents**).

### What important information does this report provide?

- **A.** Doctor Information The name, mailing address, and phone number of the referring doctor.
- **B.** Referral Details In addition to the date and description of the last gratuity given to the referral source, the following information appears on this report:
  - **Total Referrals** The total number of patients referred by the referral source. Be awar