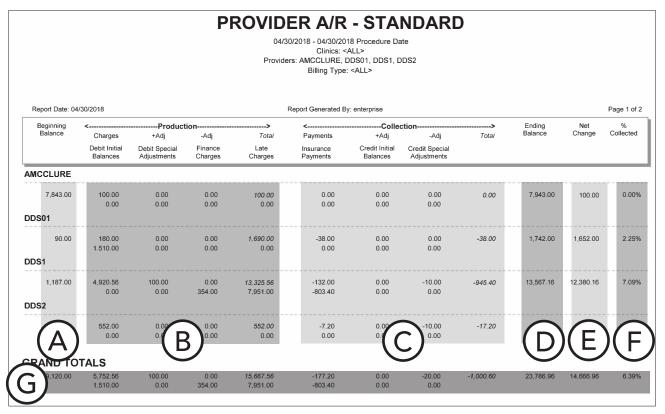

### What important information does this report provide?

The report can be grouped and subtotaled by provider with a breakdown by clinic. Or, the report can be grouped and subtotaled by clinic with a breakdown by provider. The following information can be used to monitor production for each provider and/or clinic:

**A.** Transactions – The transactions posted to the Ledger.

- **B.** Transaction Details Each transaction provides the following information:
  - Entry Date The date a transaction is posted to the Ledger.
  - **Procedure Date** The date a procedure is posted to the Chart.

**Note**: It is essential that you understand the difference between Entry Dates and Procedure Dates. For details on these dates, see the Frequent Problems to Understanding Dentrix Reports section in the Introduction of this book.

- **Patient Name** The patient's name.
- **Description** The ADA code and description, or transaction description.
- Charges or Credits Any charges or credits.
- **Clinic** The clinic where the transaction was posted.
- **Phone** The patient's phone number.
- **BT** Billing type.

**C.** Grand Totals – The following information appears in the Grand Totals section:

- **Charges and Adjustments** The total amounts billed to insurance, charged to patients, and adjusted on an account.
- **Balances** The balance prior to the date of the day sheet, the balance for the date of the day sheet, and the net change between the two balances.
- **Payments** The total amounts of payments received from insurance and patients or adjusted on an account.
- **Average Prod Per Patient** The average value of procedures per patient (the total charged for procedures divided by the total number of patients seen).
- Average Chg Per Procedure The average charge per procedure (the total charged for procedures divided by the total number of procedures performed).
- **D.** Provider Totals The transactions are shown for the provider with a breakdown of the procedures for each clinic the provider works in. Each clinic's transactions for that provider are subtotaled. The transaction totals for the provider appear below the clinic subtotals.
- **E.** Clinic Totals The transactions are shown for the clinic with a breakdown of the procedures performed by each provider at that clinic. Each provider's transactions and suspended credits for that clinic are subtotaled. The transaction totals for the clinic appear below the provider subtotals.

С

# **Dental Diagnostic Code List**

The Procedure Code List allows you to view and print the dental diagnostic codes entered in Dentrix Enterprise.

**Why:** To ensure Dentrix Enterprise dental diagnostic codes match current dental diagnostic codes, and to view any custom dental diagnostic codes