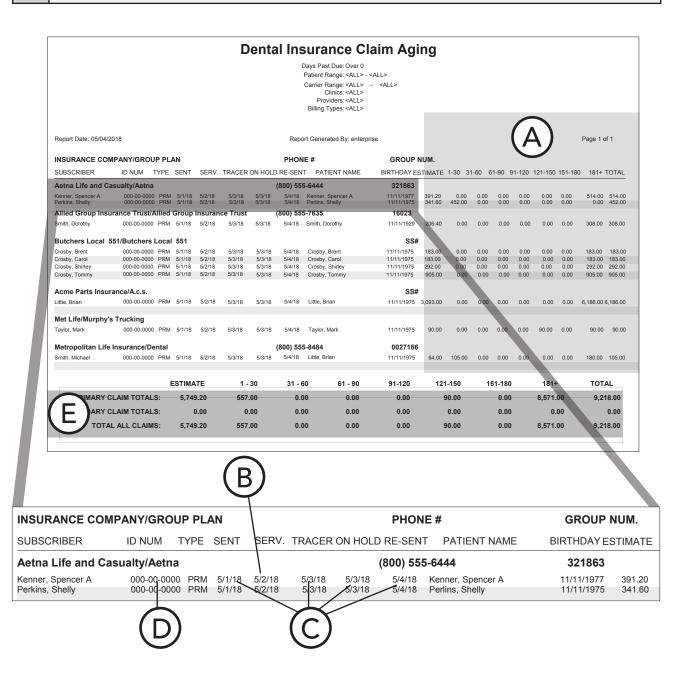

**Note**: If you select **Print Account Aging** when setting options for generating statements, this section displays the guarantor's aged balances.

- **D. Credit Card Information** If you select **Allow Credit Card Payments** when setting options for generating statements, the credit card information lines appear on the payment slip.
- E. Dunning Message/Guarantor Note If a guarantor note has been entered for a guarantor, the note prints on the guarantor's billing statements. If no guarantor note has been entered, the appropriate dunning message is printed. For details about how to enter guarantor notes or dunning messages, see the "Working with guarantor notes" or "Dunning messages" topics in the Ledger or Office Manager portions of the Dentrix Enterprise Help (from the Help menu of any module, click Contents).
- **F.** Insurance Estimate Box If you select Print Dental Insurance Estimate when setting options for billing statements, the insurance estimate box appears on the statement.
- **G. Statement Note** If you entered a note in the **Statement Message** field when setting options for billing statements, the text of that note appears on each statement.
- **H.** Please Pay This Amount Box If you select Print Agreed Payment when setting options for billing statements, the Please Pay This Amount box appears on the statement.