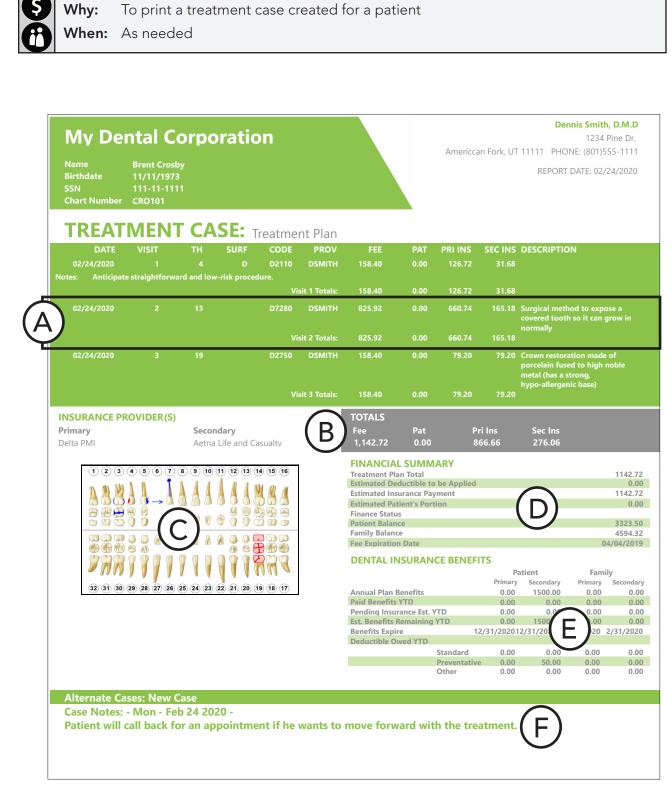

The total amount of the suspended credits listed on the report for the guarantor.
- **B.** Credit Details For each credit, the following details are shown: entry date, procedure date, patient name, adjustment description, amount of the adjustment, amount that was suspended, and clinic.
- **C.** Clinic Total The total amount of the suspended credits listed for the clinic.
- **D.** Grand Total The total amount of the suspended credits listed for all clinics on the report.

### **Treatment Case Report**

To print a treatment case created for a patient

The Treatment Case Report displays treatment-planned procedures for a specific treatment plan case. The report may also include other items, such as the patient's graphical chart and account information, case notes, and insurance information.





#### How do I run the Treatment Case Report?

- 1. In the Treatment Planner, select the case of which you want to generate a report.
- 2. From the File menu, point to Print, and then click Print Treatment Case.

For additional details about running this report, see the "Printing the Treatment Case Report" topic in the Treatment Planner portion of the Dentrix Enterprise Help (from the **Help** menu of any module, click **Contents**).

- **A. Treatment** The treatment-planned procedures are grouped by visit. A subtotal of fees, patient portions, and insurance estimates for each visit are given. If a treatment-planned procedure has notes entered, those notes appear after the treatment details of that procedure.
- **B.** Insurance Estimates The patient's insurance carriers are listed along