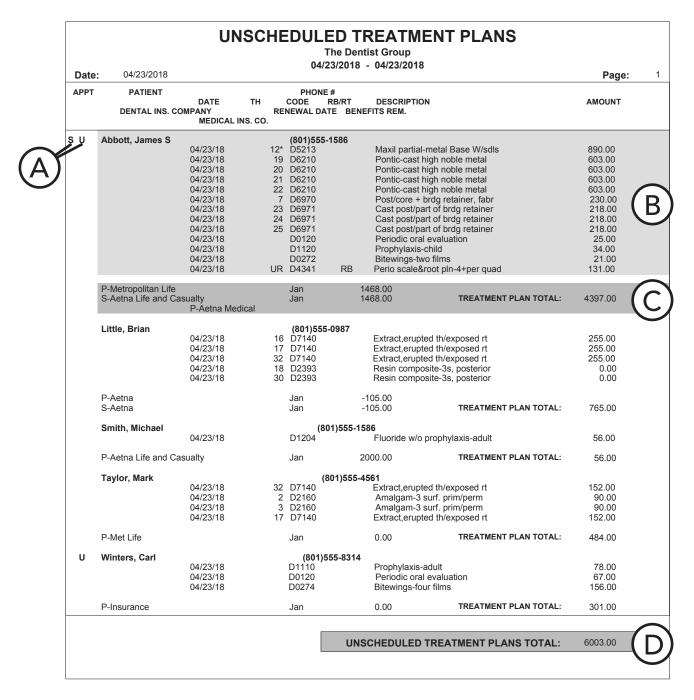

of the Dentrix Enterprise Help (from the **Help** menu of any module, click **Contents**).

### What important information does this report provide?

#### A. Appt

- If a patient has a scheduled appointment for any work other than the treatment plan procedures, an "S" appears on the report.
- If a patient is on the Unscheduled Appointment list, a "U" appears on the report.
- **B.** Treatment Plan Details The patient, phone number, and treatment plan amount.
- C. Report Totals Combined total for all patients.

## Unscheduled Treatment Plans (Detailed) Report

The Unscheduled Treatment Plans (Detailed) Report displays treatment plans that have been posted to the Ledger but not scheduled in the Appointment Book.



**Why:** To ensure the practice follows up on treatment plans

When: Weekly



## How do I run the Unscheduled Treatment Plans (Detailed) Report?

In the Office Manager, from the **Reports** menu, point to **Lists**, and then click **Unscheduled Treatment Plans**. For additional details about running this report, see the "Unscheduled Treatment Plans Report" topic in the Office Manager portion of the Dentrix Enterprise Help (from the **Help** menu of any module, click **Contents**).

## What important information does this report provide?

#### A. Appt

- If a patient has a scheduled appointment for any work other than the treatment plan procedures, an "S" appears on the report.
- If a patient is on the Unscheduled Appointment list, a "U" appears on the report.
- **B.** Treatment Plan Details The patient, phone number, and treatment plan procedures.
- **C.** Insuran