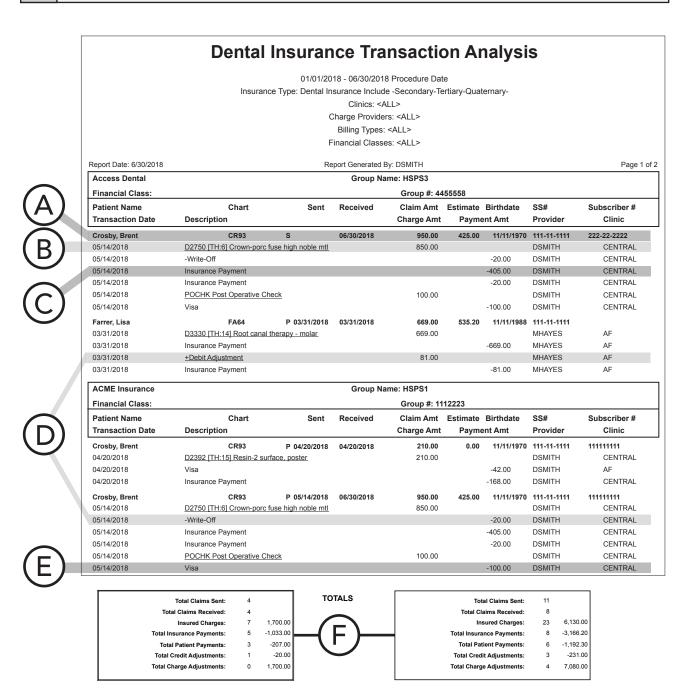

| © 04/01/2020<br>01/01/2021<br>12/31/2022                          |

### Insurance Transaction Analysis Report

The Insurance Transaction Analysis Report displays charges (claims) and payments posted for a selected date range. Charges and payments are grouped by insurance carrier.

**Why:** To view the claims and payment issued for a selected date range for an insurance carrier, and to view the total value of claims posted for all insurance carriers

When: As needed

\$



#### How do I run the Insurance Transaction Analysis Report?

From the DXOne Reporting module, select **Analysis**, and then double-click **Insurance Transaction Analysis**. For additional details about running this report, see the "Insurance Transaction Analysis Report" topic in the DXOne Reporting portion of the Dentrix Enterprise Help (from the **Help** menu of any module, click **Contents**).

#### What important information does this report provide?

#### A. Claim Details

**Note**: If a patient has multiple claims posted during the date range of the report, each claim appears separately.

• **Sent** – The date the claim was posted.

**Note**: If a report is filtered by procedure date, the sent date can fall outside the date range of the report.

• **Received** – The date a payment