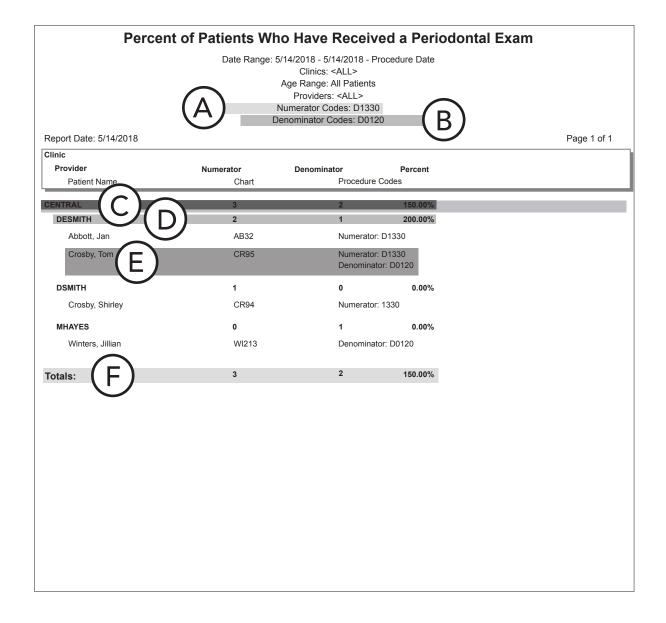

io Exam List" topic in the Office Manager portion of the Dentrix Enterprise Help (from the **Help** menu of any module, click **Contents**).

### What important information does this report provide?

- **A.** Date The date of the perio exam.
- **B.** Name The patient for which the perio exam was performed.

# **Periodontal Exam Report**

The Periodontal Exam Report displays the percentage of oral health patients who received a periodontal exam (determined by specified ADA and/or condition codes) at least once during a specified time frame.

For example, you may want to track patients who received a comprehensive oral exam (ADA code D0150) or a periodic recall oral evaluation (ADA code D0120)—the denominator codes—and then received a periodontal exam (ADA code D0180)—the numerator code.





### How do I run the Periodontal Exam Report?

From DXOne Reporting, select **Lists**, and then double-click **Periodontal Exam**. For additional details about running this report, see the "Periodontal Exam Report" topic in the DXOne Reporting portion of the Dentrix Enterprise Help (from the **Help** menu of any module, click **Contents**).

### What important information does this report provide?

The report contains the following information:

- **A.** Numerator The specified ADA codes and/or conditions.
- **B.** Denominator The specified ADA codes and/or conditions.
- **C.** Clinic Totals The Numerator, Denominator, and Percent totals for the providers at a given clinic on the report.
- **D.** Provider Totals The Numerator, Denominator, and Percent totals for a given provider who is a