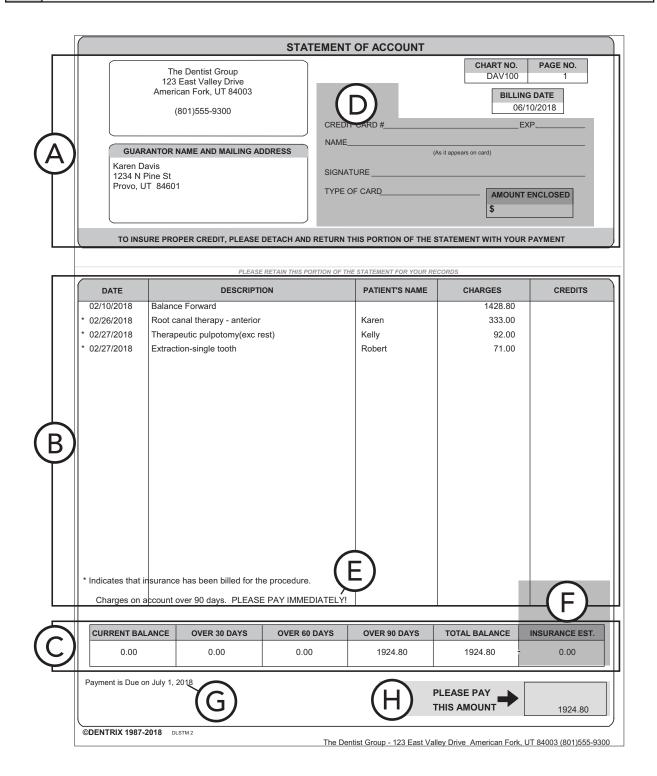

*Audit Rights - Users to Groups**. For additional details about running this report, see the "Audit Rights - Users to Groups Report" topic in the DXOne Reporting portion of the Dentrix Enterprise Help (from the **Help** menu of any module, click **Contents**).

- **A.** Date/Time The date and time of the security right assignment or removal.
- **B.** Action Whether the user was added or removed.
- **C.** Changing User The user who made the change.
- D. Original Value Details of the record before being removed.
- E. New Value Details of the record after being added.

### **Billing Statement**

Billing statements provide guarantor's with a record of their financial transactions with the practice.

\$

Why: To keep patients informed of their financial standing

When: Monthly or semi-monthly



#### How do I generate billing statements?

In the Office Manager, from the **Reports** menu, click **Billing**. Or, for a specific family, in the Ledger, from the **Print** menu, click **Statement**. For additional details about running this report, see the "Billing statements" topic in the Office Manager and Ledger portions of the Dentrix Enterprise Help (from the **Help** menu of any module, click **Contents**).

#### What important information does the statement provide?

- **A.** Payment Slip The portion of the billing statement that can be cut off and returned with the payment.
- **B.** Financial Transactions The financial transactions posted to the guarantor's account since the previous billing statement.
- **C.** Financial Summary The guarantor's current balance, prior balance, a