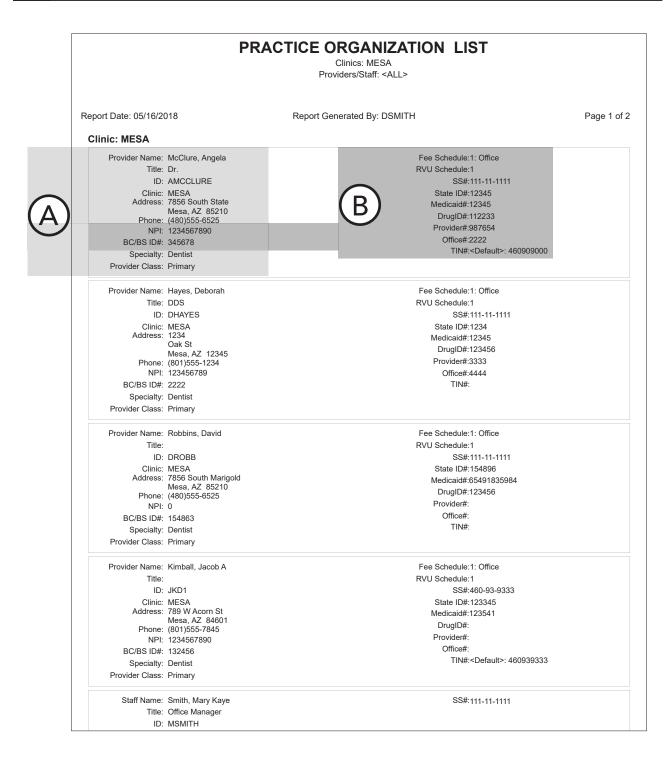

**B.** Transaction Details – Each transaction provides the following information:

- Entry Date The date a transaction is posted to the Ledger.
- **Procedure Date** The date a procedure is posted to the Chart.