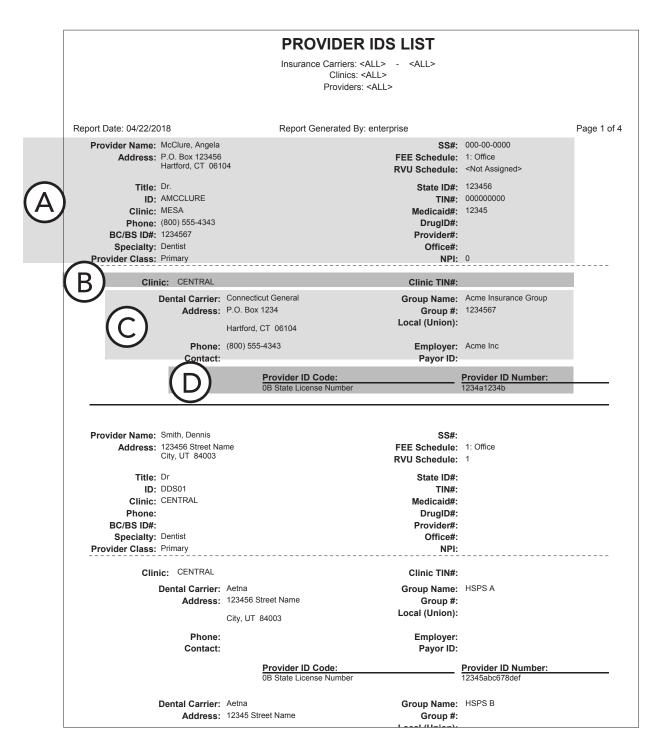

Why: To submit dental encounters to Medicaid

When: As needed

### **Dental Encounters**

4/11/2018 - 4/12/2018 Entry Date Clinics: <ALL> Providers: <ALL> Carrier Range: <ALL> - <ALL> Patient Range: <ALL> - <ALL>

Report Date: 4/13/2018

Report Generated By: enterprise

Page 1 of 1

| Patient Name   | Beneficiary ID | Proc Code | Amount Paid<br>or Expected to<br>be Paid | Date of Service | Group NPI | Rendering NP |
|----------------|----------------|-----------|------------------------------------------|-----------------|-----------|--------------|
| Abbott, James  | 123456789      | D2387     | 0.00                                     | 4/11/2018 12    | 0         | 0            |
| Brown, Mary    | 123456789      | D2387     | 0.00                                     | 4/11/2018 12    | 0         | 0            |
| Crosby, Brent  | 123456789      | D3310     | 0.00                                     | 4/11/2018 12    | 0         | 0            |
| Davis, Harmon  | 123456789      | D2792     | 0.00                                     | 4/11/2018 12    | 0         | 0            |
| Farrer, Lisa   | 123456789      | D1205     | 78.00                                    | 4/12/2018 12    | 0         | 0            |
| Gleason, Alice | 123456789      | D5915     | 365.00                                   | 4/12/2018 12    | 0         | 0            |
| Smith, Michael | 123456789      | D3330     | 189.00                                   | 4/12/2018 12    | 0         | 0            |
| Winters, Carl  | 123456789      | D3330     | 85.40                                    | 4/12/2018 12    | 0         | 0            |

### How do I run the Dental Encounters Report?

From the DXOne Reporting module, select **Management**, and then double-click **Dental Encounters**. For additional details about running this report, see the "Dental Encounters Report" topic in the DXOne Reporting portion of the Dentrix Enterprise Help (from the **Help** menu of any module, click **Contents**).