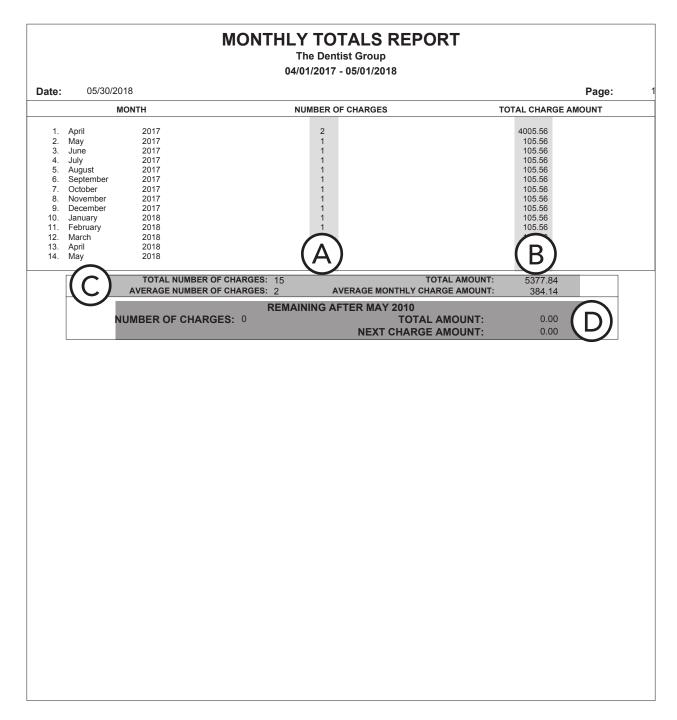

s are shown for the provider with a breakdown of the finance charges for each clinic the provider works in. Each clinic's finance charges for that provider are subtotaled. The finance charge totals for the provider appear below the clinic subtotals.
- **E.** Clinic Totals The finance charges are shown for the clinic with a breakdown of the finance charges by each provider at that clinic. Each provider's transactions for that clinic are subtotaled. The finance charge totals for the clinic appear below the provider subtotals.

# Future Due Payment Plan Report -Monthly Totals

The Future Due Payment Plan - Monthly Totals Report displays future due payment totals by month.

Why: To project future revenue from future due payment plans

When: Monthly or at the beginning of each budgeting cycle



### How do I run the Future Due Payment Plan Report -Monthly Totals?

In the Office Manager, from the **Reports** menu, point to **Ledger**, and then click **Future Due Payment Plan Report**. For additional details about running this report, see the "Future Due Payment Plan Report" topic in the Office Manager portion of the Dentrix Enterprise Help (from the **Help** menu of any module, click **Contents**).

### What important information does this report provide?

The following report information is found in the **Payment Plan** dialog box. To access this dialog box, in the Ledger, from the **Transaction** menu, click **Process Future Due Payment Plan**. Select a future due payment plan, and then click **OK**. The report contains the following information:

- **A.** Number of Payments Th