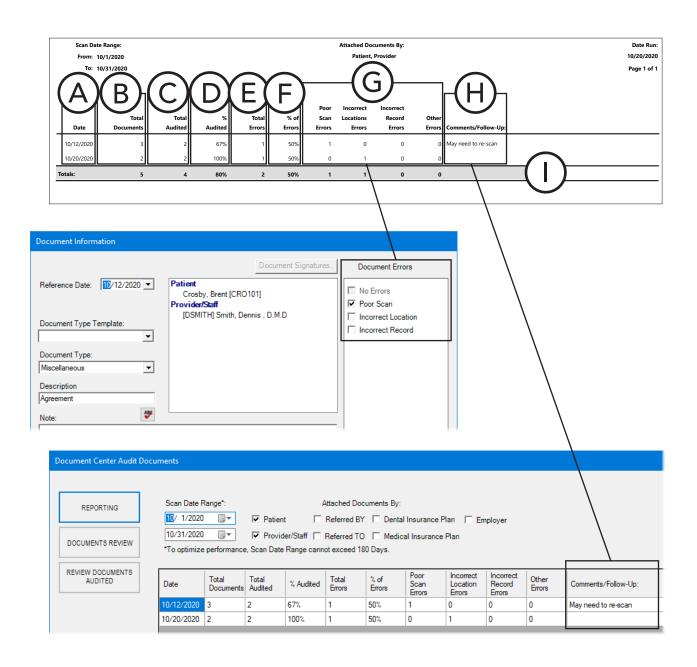

tity that the document is associated with.
- **D.** Type of File The document's type (the folder name in the document tree).
- E. File Description The document's description (the file name in the document tree).
- F. User ID Attaching File The user who acquired the document.
- **G.** Clinic of User ID The clinic that the user who acquired the document was logged in to when he or she acquired the document.
- **H.** Date Locked/Signed The date when the document was signed.
- I. Signed By The name of each person who signed the document.
- J. DC File Path The location of the repository that contains the document.

# Document Center Audit Documents Report

Document Center Audit Documents Report displays.

Why: To view statistics regarding the auditing of documents

When: Monthly and as needed



# How do I run the Document Center Audit Documents Report?

In the Office Manager, from the **Analysis** menu, click **Document Center Audit Documents**. On the **Reporting** tab, set up the filters as desired, and then click **Print Data Grid**. For additional details about running this report, see the "Document Center Audit Documents utility" topic in the DXOne Reporting portion of the Dentrix Enterprise Help (from the **Help** menu of any module, click **Contents**).

### What important information does this report provide?

For each date that documents were acquired on, the report displays the following information:

- **A.** Date The acquisition date.
- **B.** Total Documents The total number of documents in the Scan Date Range. A document is counted once, regardless of the number o