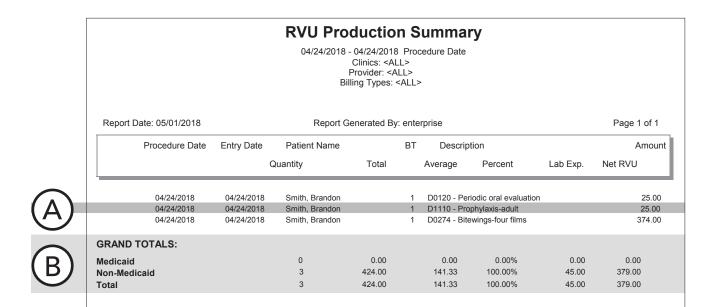

## **Adjustment Summary Report**

The Adjustment Summary Report displays adjustment totals by adjustment type.

**Why:** To assist in preparing tax documents (to view charity care and other tax deductible totals), and to view the amount of bad debt written off

When: Yearly and quarterly

|                                                                                                              | Adjustment                                                                             | Summary                                             |                                                 |                                                   |
|--------------------------------------------------------------------------------------------------------------|----------------------------------------------------------------------------------------|-----------------------------------------------------|-------------------------------------------------|---------------------------------------------------|
|                                                                                                              | 01/01/2018 - 04/05/201<br>Clinics: <br Providers: ·<br>Billing Type:<br>Adjustment Typ | ALL><br><all><br/>: <all></all></all>               |                                                 |                                                   |
| Report Date: 04/05/2018                                                                                      | Report Generated By                                                                    | y: enterprise                                       |                                                 | Page 1 of 1                                       |
| Description                                                                                                  | Quantity                                                                               | Total                                               | Average                                         | Percent                                           |
| +Debit Adjustment<br>-Credit Adjustment<br>-Professional Discount<br>Finance Charge<br>Late Charge           | 2 2 4 3                                                                                | 100.00<br>-75.00<br>-70.00<br>332.00<br>7,954.00    | 50.00<br>-37.50<br>-17.50<br>110.67<br>1,997 75 | 100.00%<br>51.72%<br>48.28%<br>100.00%<br>100.00% |
| Grand Totals                                                                                                 | $(\mathbf{A})$                                                                         | U                                                   | $\mathbf{C}$                                    | U                                                 |
| Total Credit Adjustments<br>Total Debit Adjustments<br>Total Finance Charges<br>Total Late Charges<br>Totals | 6<br>2<br>3<br>4<br>15                                                                 | -145.00<br>100.00<br>332.00<br>7,951.00<br>8,238.00 | -24.17<br>50.00<br>110.67<br>1,987.75<br>549.20 | E                                                 |
|                                                                                                              |                                                                                        |                                                     |                                                 |                                                   |
|                                                                                                              |                                                                                        |                                                     |                                                 |                                                   |
|                                                                                                              |                                                                                        |                                                     |                                                 |                                                   |
|                                                                                                              |                                                                                        |                                                     |                                                 |                                                   |
|                                                                                                              |                                                                                        |                                                     |                                                 |                                                   |
|                                                                                                              |                                                                                        |                                                     |                                                 |                                                   |
|                                                                                                              |                                                                                        |                                                     |                                                 |                                                   |

#### What important information does this report provide?

- **A. Quantity** The number of adjustments posted.
- **B.** Total The total dollar amount of adjustments.
- C. Average The average dollar amount of adjustments (Total / Quantity).
- **D. Percent** The adjustment total divided by the combined total of all adjustments in the same category.

Note: There are four adjustment categories: credit adjustments, debit adjustments, finance charges, and late charges.

**E. Grand Totals** – The Grand Totals section includes the quantity, total, and average for all the credit adjustments, debit adjustments, finance charges, late charges, and totals (of all adjustments) on the report.