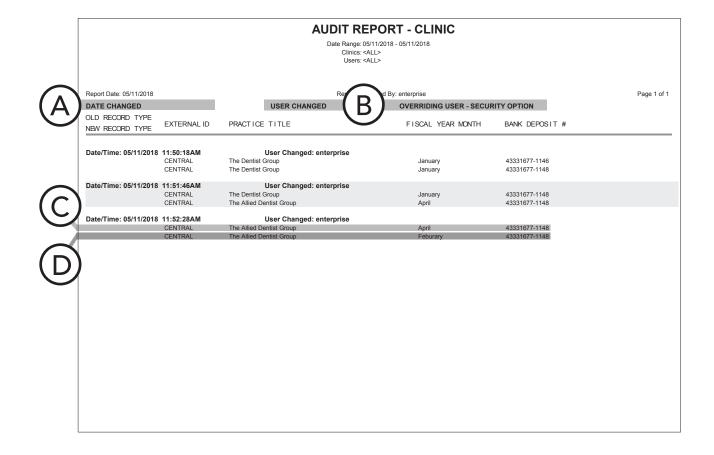

ce information is being changed in accordance with the<br>desired security restrictions for each user, and to inform the doctor, office<br>manager, and business owner of any situations so that appropriate action can be<br>taken if necessary |
|---|-------|-----------------------------------------------------------------------------------------------------------------------------------------------------------------------------------------------------------------------------------------------------------------------|
|   | When: | Monthly and as needed                                                                                                                                                                                                                                                 |



#### How do I run the Audit Report - Clinics?

From the DXOne Reporting module, select **Audit**, and then double-click **Audit - Clinics**. For additional details about running this report, see the "Audit - Clinics Report" topic in the DXOne Reporting portion of the Dentrix Enterprise Help (from the **Help** menu of any module, click **Contents**).

#### What important information does this report provide?

This report tracks the changes made to the practice title, fiscal year month, and bank deposit number in the **Clinic Information** dialog box.

- **A. Date/Time** The date and time of the change of the clinic information.
- **B.** Changing Users The user who made the change appears. Also, if another user (user B) entered his or her credentials to allow the user (user A) to make a ch