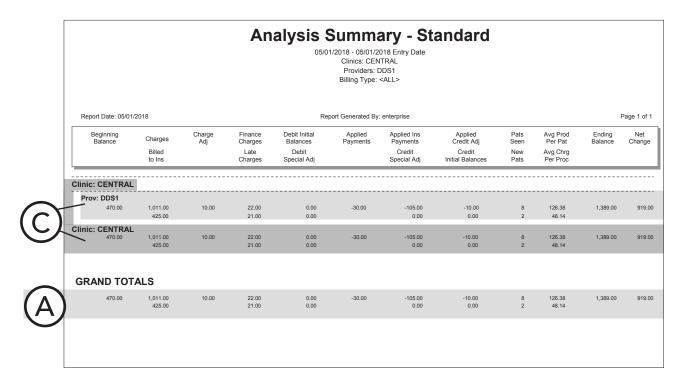

|              |                      |                   |               |
| (A)        | 470.00                    | 1,011.00<br>425.00      | 10.00         | 22.00<br>21.00     | 0.00<br>0.00              | -30.00                                                                        | -105.00<br>0.00                | -10.00<br>0.00             | 8<br>2       | 126.38<br>48.14      | 1,389.00          | 919.00        |
| Ŭ          |                           |                         |               |                    |                           |                                                                               |                                |                            |              |                      |                   |               |



#### How do I run the Analysis Summary Report - Standard?

From the DXOne Reporting module, select **Management**, and then double-click **Analysis Summary**. For additional details about running this report, see the "Analysis Summary Report" topic in the DXOne Reporting portion of the Dentrix Enterprise Help (from the **Help** menu of any module, click **Contents**).

#### What important information does this report provide?

The report can be grouped by clinic and then by provider, or you can have the report grouped by provider and then by clinic.

**A.** Grand Totals – The grand total of transactions in the given date range.

#### **B.** Provider Summary

- Clinic Subtotals The transaction totals for a provider by clinic.
- Provider Totals The transaction totals for a provider.

####