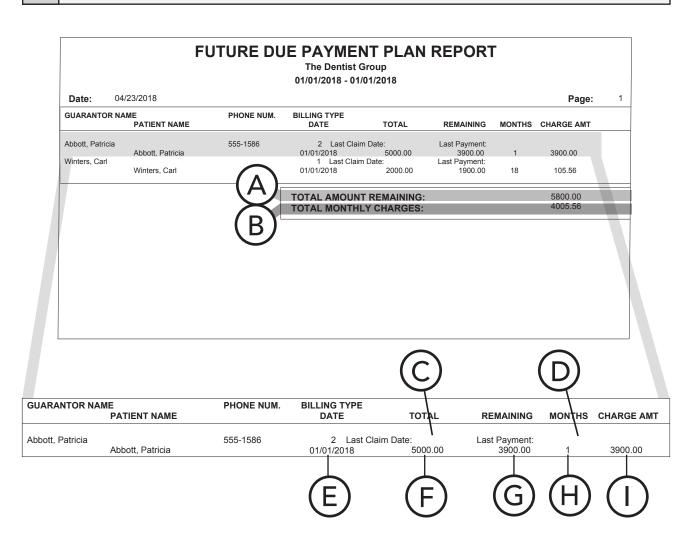

lan**. Select a future due payment plan, and then click **OK**. The report contains the following information:

- **A.** Number of Payments The number of payments anticipated during a month.
- **B.** Total Payment Amount The projected revenue total from future due treatment plans.
- C. Report Totals The combined totals for all months.
- **D. Remaining** The number of charges, total amount, and next charge amount that will remain for all future due payment plans in a year from the current month.

# Future Due Payment Plan Report -Standard

The Future Due Payment Plan Report displays patients with future due payment plans. Patients are listed alphabetically by the guarantor.



**Why:** To review future due payment plans by patient

When: Monthly or at the beginning of each budgeting cycle



### How do I run the Future Due Payment Plan Report?

In the Office Manager, from the **Reports** menu, point to **Ledger**, and then click **Future Due Payment Plan Report**. For additional details about running this report, see the "Future Due Payment Plan Report" topic in the Office Manager portion of the Dentrix Enterprise Help (from the **Help** menu of any module, click **Contents**).

### What important information does this report provide?

The following report information is found in the **Payment Plan** dialog box. To access this dialog box, in the Ledger, from the **Transaction** menu, click **Process Future Due Payment Plan**. Select a future due payment plan, and then click **OK**. The report contains the following information:

- **A. Total Amount Remaining** The total bala