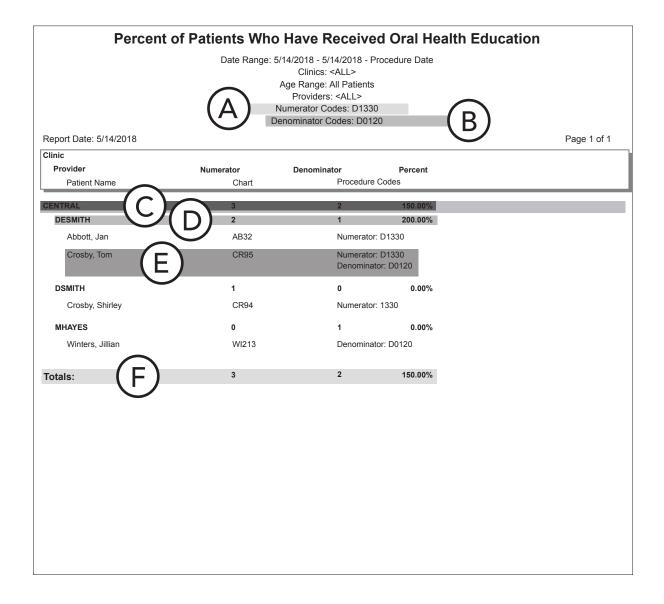

of any module, click **Contents**).

# What important information does this report provide?

- **A. Time** The appointment start time.
- **B. Prov/Op** The provider and operatory assigned to the appointment.
- **C. Length** The appointment length.

# **Oral Health Education Report**

The Oral Health Education Report displays the percentage of oral health patients who received oral health education (determined by specified ADA and/or condition codes) at least once during a specified time frame.

For example, you may want to track patients who received a comprehensive oral exam (ADA code D0150) or a periodic recall oral evaluation (ADA code D0120)—the denominator codes—and then received oral hygiene instructions (ADA code D1330) or tobacco counseling (ADA code D1320)—the numerator codes.





### How do I run the Oral Health Education Report?

From DXOne Reporting, select **Lists**, and then double-click **Oral Health Education**. For additional details about running this report, see the "Oral Health Education Report" topic in the DXOne Reporting portion of the Dentrix Enterprise Help (from the **Help** menu of any module, click **Contents**).

#### What important information does this report provide?

The report contains the following information:

- **A.** Numerator The specified ADA codes and/or conditions.
- **B.** Denominator The specified ADA codes and/or conditions.
- **C.** Clinic Totals The Numerator, Denominator, and Percent totals for the providers at a given clinic on the report.
- **D.** Provider Totals The Numerator, Denominator, and Percent totals for a given p