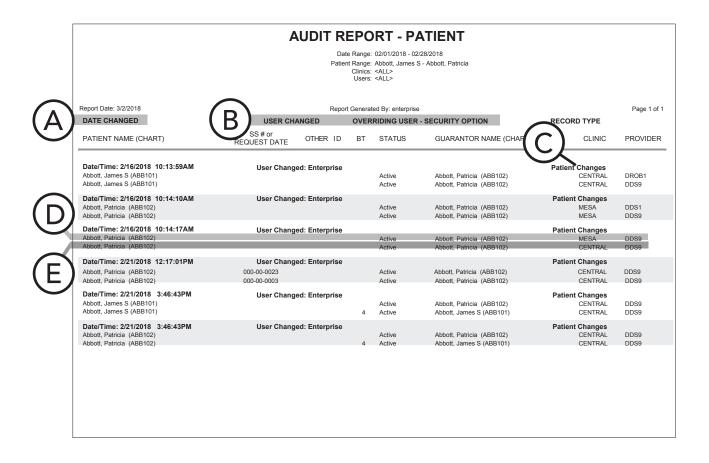

action was performed, such as a module was accessed or a C-CDA document was exported.
- **F.** Data Accessed The module or area of Dentrix Enterprise that was accessed.
- **G.** Original Value Details of the record in its original state.
- **H.** New Value Details of the record after the change.

 $\mathcal{C}$ 

### **Audit Report - Patients**

The Audit - Patients Report lists when patient information and medical consultations notes were created, altered, and deleted during the specified date range.

**Why:** To ensure that patient information is being changed in accordance with the desired security restrictions for each user, and to inform the doctor, office manager, and business owner of any situations so that appropriate action can be taken if necessary

When: Monthly and as needed



#### How do I run the Audit Report - Patients?

From the DXOne Reporting module, select **Audit**, and then double-click **Audit - Patients**. For additional details about running this report, see the "Audit - Patients Report" topic in the DXOne Reporting portion of the Dentrix Enterprise Help (from the **Help** menu of any module, click **Contents**).

#### What important information does this report provide?

This report tracks when changes have been made to the patient information, which can be accessed by double-clicking the **Patient Information** block in the Family File, and to medical consultations notes, which can be accessed by clicking the **Medical Consultations** button in the Family File.

- **A.** Date/Time The date and time of the change.
- **B.** Changing Users The user