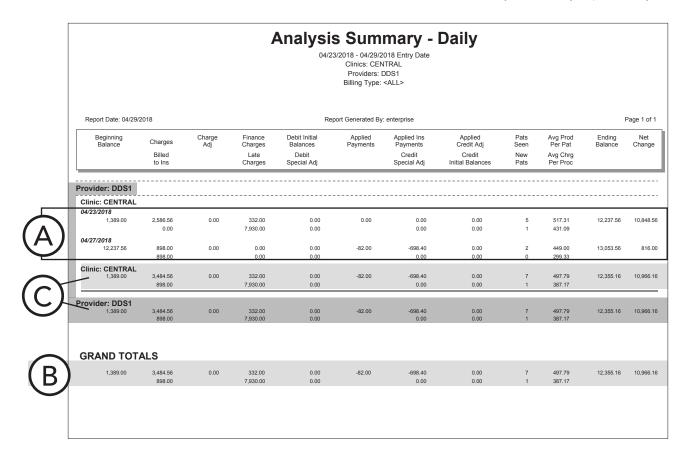

| 16<br>4 | 302.54<br>193.62<br>0.00                                                   | 30,062.20         | 12,122.1      |
|      |                               |                             |               |                                       |                                                   |                                                                         |                                                                                     |                                                                               |                                                                                  |         |                                                                            |                   |               |



|            |                                      |                             |               |                                       | Analysi<br><sup>04/2</sup>                        | S Sum<br>3/2018 - 04/29/2<br>Clinics: CEN<br>Providers: I<br>Billing Type: | 018 Entry Date<br>ITRAL<br>DDS1                  | Daily                                               |                             |                                             |                   |               |
|------------|--------------------------------------|-----------------------------|---------------|---------------------------------------|---------------------------------------------------|----------------------------------------------------------------------------|--------------------------------------------