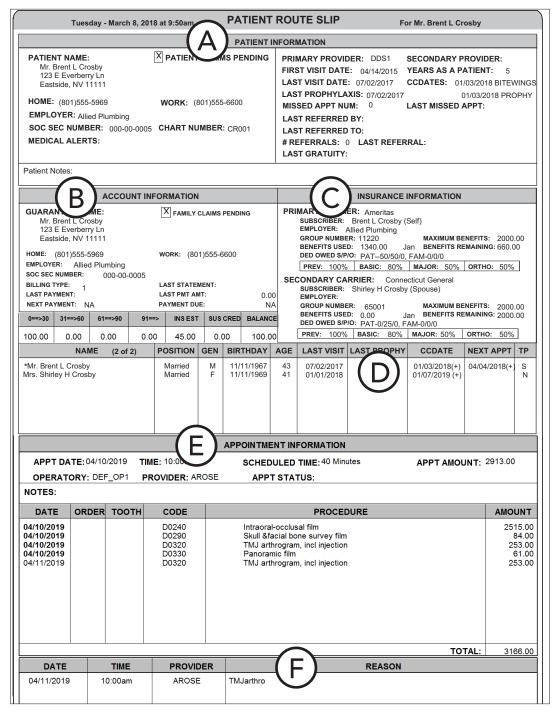

0 that was applied the completed procedure and is attached to a claim appears on the line where Aetna is the payer. The guarantor payment of \$25.00 appears on a line where the payer is blank because this portion is not associated with a payer.

• Allocated credits should inherit from the associated charge clinic. This essentially means that the report is run by "rendering clinic." Any portion of a credit not associated with a charge will use the clinic associated with that credit.

### **Patient Route Slip**

The Patient Route Slip report allows you to print route slips for each appointment scheduled on a selected date or date range.



**Why:** To review patient details prior to an appointment, and to communicate work between the back office and front office

When: Daily, and as needed



#### How do I run the Patient Route Slip?

- 1. In the Office Manager, from the **Reports** menu, point to **Lists**, and then click **Daily Appointment List**.
- 2. Ensure the Patient Route Slips option is selected.
- 3. Click OK.

OR

From the Appointment Book, right-click an appointment, and select **Print Route Slip**.

For step-by-step instructions on how to run this report, see the "Daily Appointment List" and "Route slip" topics in the Dentrix Enterprise Help (from the **Help** menu of any module, click **Contents**).

#### What important information does this report provide?

**A.** Patient Information – The patient's contact information, employer, preferred provider(s), number of years as a patient, number of missed appointments, and referral information.

If a certain clinic se