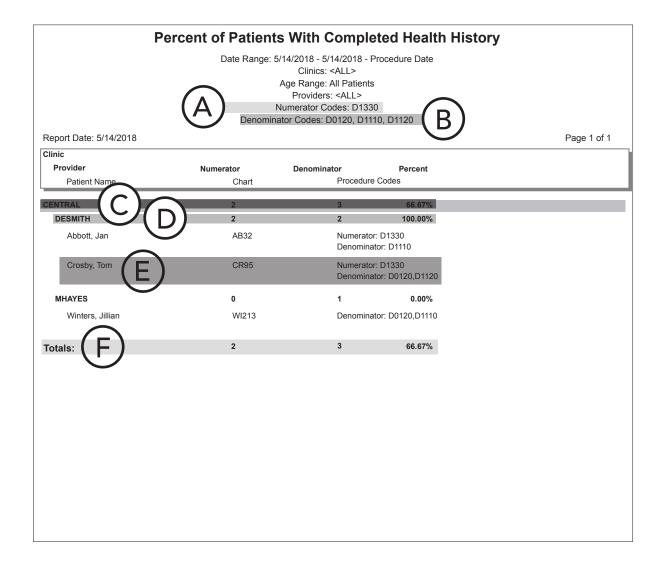

ue payment plan amount.
- **G.** Remaining The remaining amount to be paid.
- **H. Months** The number of remaining months for the plan.
- I. Payment The monthly amount charged to the patient.

# **Initial Health History Report**

The Initial Health History Report displays the percentage of new oral health patients who have a **First Visit Date** in the Family File that is within a specified time frame and who had an initial health history (determined by specified ADA and/or condition codes) entered into their electronic records during the same time frame.

For example, you may want to track new patients who received a comprehensive oral exam (ADA code D0150)—the denominator code—and who have a history of smoking or tobacco use (a condition code; for example, 15995)—the numerator code.





### How do I run the Initial Health History Report?

From DXOne Reporting, select **Lists**, and then double-click **Initial Health History**. For additional details about running this report, see the "Initial Health History Report" topic in the DXOne Reporting portion of the Dentrix Enterprise Help (from the **Help** menu of any module, click **Contents**).

### What important information does this report provide?

The report contains the following information:

- **A.** Numerator The specified ADA codes and/or conditions.
- **B.** Denominator The specified ADA codes and/or conditions.
- **C.** Clinic Totals The Numerator, Denominator, and Percent totals for the providers at a given clinic on the report.
- **D.** Provider Totals The Numerator, Denominator, and Percent totals for a given