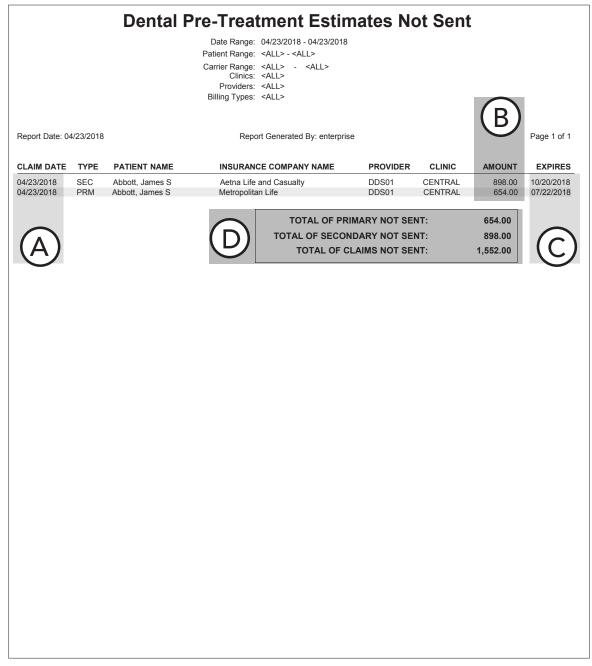

A. Receipts – The receipts (grouped and totaled by payment type) posted to the Ledger.

**B.** Receipt Details – Each receipt provides the following information:

- **Procedure Date** The date of a payment posted to the Ledger.
- **Provider** The provider of procedures that a payment was applied to.
- Clinic The rendering or collecting clinic (depending on the selected option for the report).
- Amount The amount of the payment.
- C. Grand Total The grand total of receipts listed.
- **D.** Provider Totals The receipts are shown for the provider with a breakdown of the receipts for each clinic the provider works in. Each clinic's receipts for that provider are subtotaled. The receipts totals for the provider appear below the clinic subtotals.
- **E.** Clinic Totals The receipts are shown for the clinic with a breakdown of the receipts by each provider at that clinic. Each provider's receipts for that clinic are subtotaled. The receipts totals for the clinic appear below the provider subtotals.
- **F.** Initial Provider Totals The receipts are shown for the initial provider with a breakdown of the receipts by each rendering provider. Each rendering provider's receipts are subtotaled. The receipts totals for the initial provider appear below the rendering provider subtotals.