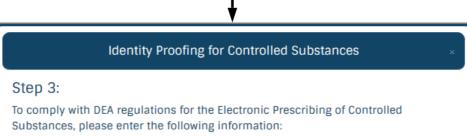

The clinician will complete a short questionnaire based on their credit history

| November 2015. Please select the lender to whom you currently make your mortgage payments. If you do not have a mortgage, select 'NONE OF THE ABOVE/DOES NOT APPLY'.                                                                                                                                                                                                                                                                        |   |
|---------------------------------------------------------------------------------------------------------------------------------------------------------------------------------------------------------------------------------------------------------------------------------------------------------------------------------------------------------------------------------------------------------------------------------------------|---|
| O1ST NATIONWIDE MTG                                                                                                                                                                                                                                                                                                                                                                                                                         |   |
| Omid America mortgage                                                                                                                                                                                                                                                                                                                                                                                                                       |   |
| Obk of amer                                                                                                                                                                                                                                                                                                                                                                                                                                 |   |
| Oge capital mortgage                                                                                                                                                                                                                                                                                                                                                                                                                        |   |
| ONONE OF THE ABOVE/DOES NOT APPLY                                                                                                                                                                                                                                                                                                                                                                                                           |   |
| You may have opened a mortgage loan in or around November 2015. Please select<br>the dollar amount range in which your monthly mortgage payment falls. Refer only<br>to the regular monthly payment which includes principal, interest, and escrow<br>(escrow could include taxes and insurance if collected by lender). If you have not<br>had a mortgage payment now or in the past, please select 'NONE OF THE<br>ABOVE/DOES NOT APPLY'. |   |
| O\$330 - \$529                                                                                                                                                                                                                                                                                                                                                                                                                              |   |
| O\$530 - \$729                                                                                                                                                                                                                                                                                                                                                                                                                              |   |
| O\$730 - \$929                                                                                                                                                                                                                                                                                                                                                                                                                              |   |
| O\$930 - \$1129                                                                                                                                                                                                                                                                                                                                                                                                                             |   |
| ONONE OF THE ABOVE/DOES NOT APPLY                                                                                                                                                                                                                                                                                                                                                                                                           |   |
| Which one of the following retail credit cards do you have? If there is not a matched retail credit card, please select 'NONE OF THE ABOVE'.                                                                                                                                                                                                                                                                                                |   |
| Omark Foys                                                                                                                                                                                                                                                                                                                                                                                                                                  |   |
| OLA MAISON SIMONS                                                                                                                                                                                                                                                                                                                                                                                                                           |   |
| OFIELDS                                                                                                                                                                                                                                                                                                                                                                                                                                     | Т |
| Oholt renfrew                                                                                                                                                                                                                                                                                                                                                                                                                               | Т |
| ONONE OF THE ABOVE/DOES NOT APPLY                                                                                                                                                                                                                                                                                                                                                                                                           | Т |
| Next<br>Restart<br>Cancel                                                                                                                                                                                                                                                                                                                                                                                                                   |   |
|                                                                                                                                                                                                                                                                                                                                                                                                                                             |   |
|                                                                                                                                                                                                                                                                                                                                                                                                                                             |   |
| Identity Proofing for Controlled Substances                                                                                                                                                                                                                                                                                                                                                                                                 |   |
| Identity Proofing for Controlled Substances                                                                                                                                                                                                                                                                                                                                                                                                 |   |
|                                                                                                                                                                                                                                                                                                                                                                                                                                             |   |
| Step 4:<br>You have successfully completed Identity Proofing.                                                                                                                                                                                                                                                                                                                                                                               |   |
| Step 4:                                                                                                                                                                                                                                                                                                                                                                                                                                     |   |
| Step 4:<br>You have successfully completed Identity Proofing.                                                                                                                                                                                                                                                                                                                                                                               |   |
| Step 4:<br>You have successfully completed Identity Proofing.                                                                                                                                                                                                                                                                                                                                                                               |   |
| Step 4:<br>You have successfully completed Identity Proofing.                                                                                                                                                                                                                                                                                                                                                                               |   |
| Step 4:<br>You have successfully completed Identity Proofing.                                                                                                                                                                                                                                                                                                                                                                               |   |

The clinician has now been verified. By using our system, there is no longer a need to wait for a letter from Experian. The clinician can be immediately initialized for EPCS and begin the workflow in the same session.