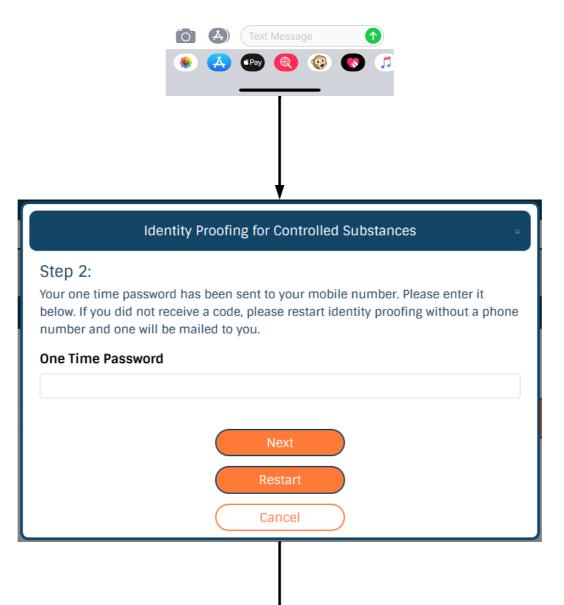

One Time Password is immediately sent to the clinician.

|       | ļ                                                  |                 |
|-------|----------------------------------------------------|-----------------|
| 12:42 |                                                    | <b>'II' \$ </b> |
| <     | 732-873 >                                          |                 |
|       | Text Message<br>Today 12:41 PM                     |                 |
|       | Transaction<br>7. This number<br>ys. Please do not |                 |