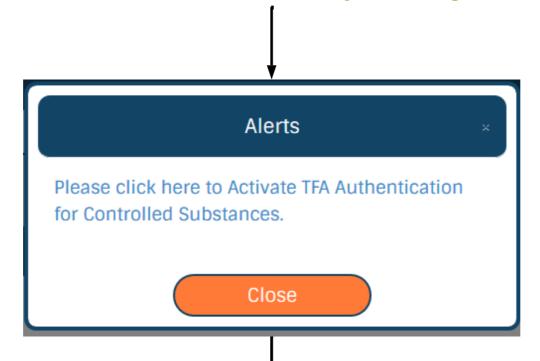

The clinician has now been verified. By using our system, there is no longer a need to wait for a letter from Experian. The clinician can be immediately initialized for EPCS and begin the workflow in the same session.