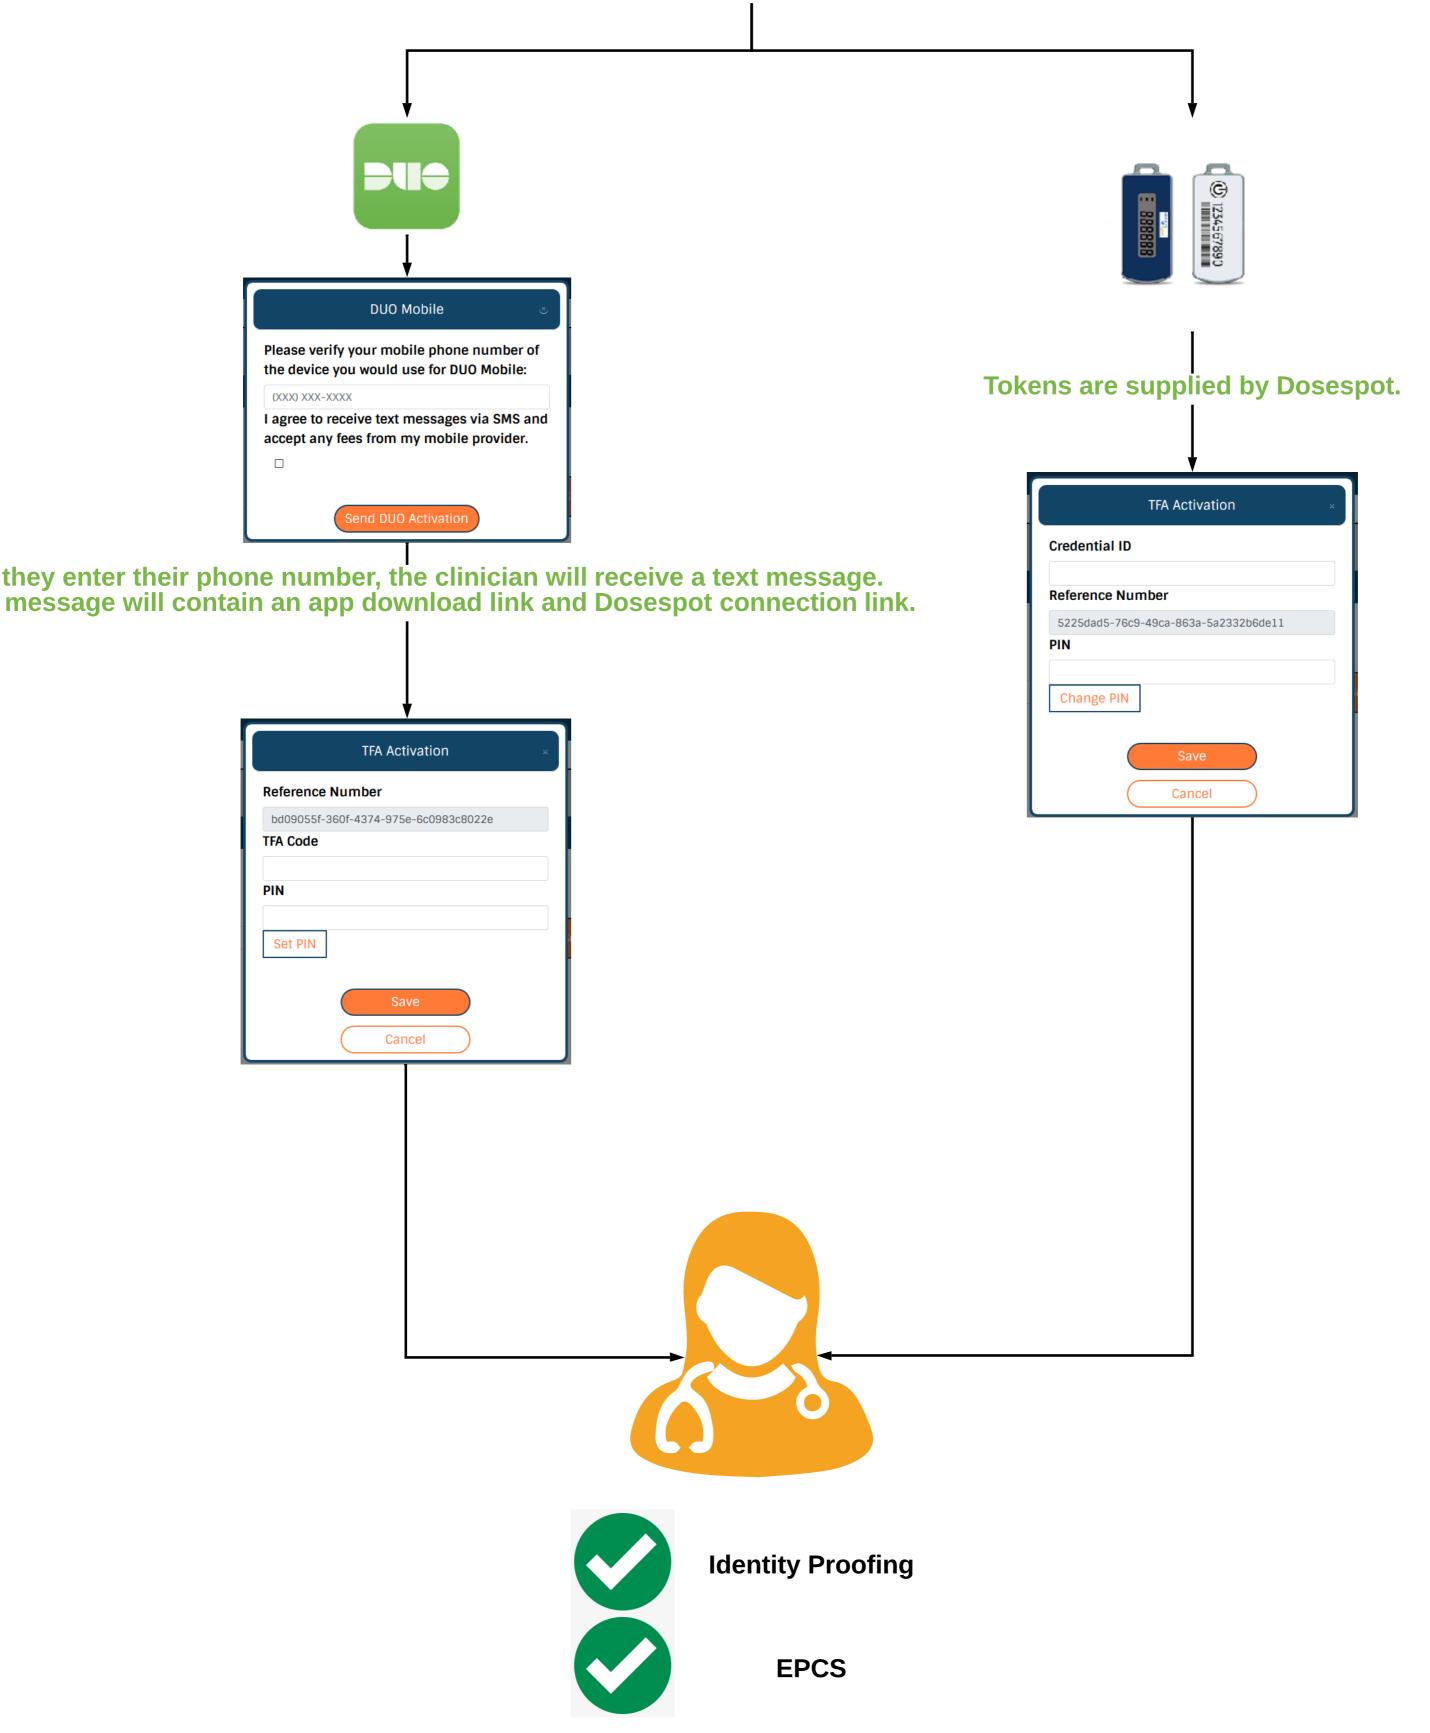

**EPCS** is initialized for the clinician and they can begin the **EPCS** process.

Clinicians have the option of using a mobile app or token when signing for controlled substances.